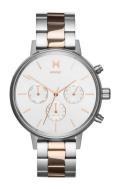

https://www.dialando.pl/

Clasp

Water resistant

| PRODUCT INFORMATION |               |  |
|---------------------|---------------|--|
| EAN                 | 7613272329477 |  |
| Gender              | Ladies        |  |
| Brand               | MVMT          |  |
| Collection          | Nova          |  |
| Warranty [vears]    | 2             |  |

| PRODUCT EXECUTION         |                                                           |
|---------------------------|-----------------------------------------------------------|
| Display Type              | Analogue                                                  |
| Movement type             | Quartz (Battery)                                          |
| Movement Name             | Miyota                                                    |
| Functions                 | 24-Hour / Day of the week / Hour / Second / Minute / Date |
|                           |                                                           |
| MEASURES                  |                                                           |
| MEASURES  Case width [mm] | 38                                                        |
|                           | 38<br>10                                                  |
| Case width [mm]           |                                                           |

| MATERIAL & COLOUR  |                                  |
|--------------------|----------------------------------|
| Strap Material     | Stainless steel                  |
| Strap Colour       | Silver / Rose gold               |
| Case Material      | Stainless steel                  |
| Case Colour        | Silver                           |
| Case Surface       | Polished / Matted                |
| Colour of the dial | White                            |
| Glass              | Mineral glass                    |
| DETAILS            |                                  |
| Bezel              | Fixed                            |
| Case Bottom        | Stainless steel bottom (pressed) |
|                    |                                  |

Folding clasp 5 ATM