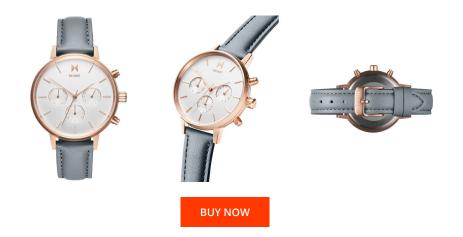

## **DIALANDO**<sup>®</sup>

MVMT ladies' watch FC01-RGGR Specifications

This document contains all the specifications for the MVMT Nova FC01-RGGR ladies' watch. We at the DIALANDO<sup>®</sup> watch store offer a large selection of authentic watches from the best watch brands in the world. https://www.dialando.pl/

MATERIAL & COLOUR

| PRODUCT INFORMATION |               |  |
|---------------------|---------------|--|
| EAN                 | 7613272329453 |  |
| Gender              | Ladies        |  |
| Brand               | MVMT          |  |
| Collection          | Nova          |  |
| Warranty [years]    | 2             |  |

| Strap Material     | Real leather                     |
|--------------------|----------------------------------|
| Strap Colour       | Grey                             |
| Case Material      | Stainless steel                  |
| Case Colour        | Rose gold                        |
| Case Surface       | Polished / Matted                |
| Colour of the dial | Silver                           |
| Glass              | Mineral glass                    |
|                    |                                  |
| DETAILS            |                                  |
| Bezel              | Fixed                            |
| Case Bottom        | Stainless steel bottom (pressed) |
| Clasp              | Pin buckle                       |
| Water resistant    | 5 ATM                            |
| Water resistante   | JAIM                             |