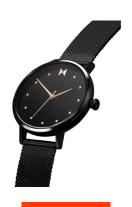

https://www.dialando.pl/

Water resistant

| PRODUCT INFORMATION |               |
|---------------------|---------------|
| EAN                 | 7613272375139 |
| Gender              | Ladies        |
| Brand               | MVMT          |
| Collection          | Dot 36 mm     |
| Warranty [years]    | 2             |

| MATERIAL & COLOUR  |                                  |
|--------------------|----------------------------------|
| Strap Material     | Stainless steel                  |
| Strap Colour       | Black                            |
| Case Material      | Stainless steel                  |
| Case Colour        | Black                            |
| Case Surface       | Polished / Matted                |
| Colour of the dial | Black                            |
| Glass              | Mineral glass                    |
|                    |                                  |
| DETAILS            |                                  |
| Bezel              | Fixed                            |
| Case Bottom        | Stainless steel bottom (pressed) |
| Clasp              | Clip clasp                       |