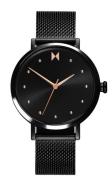

https://www.dialando.pl/

Water resistant

| PRODUCT INFORMATION |               |
|---------------------|---------------|
| EAN                 | 7613272375139 |
| Gender              | Ladies        |
| Brand               | MVMT          |
| Collection          | Dot 36 mm     |
| Warranty [years]    | 2             |

| MATERIAL & COLOUR  |                                  |
|--------------------|----------------------------------|
| Strap Material     | Stainless steel                  |
| Strap Colour       | Black                            |
| Case Material      | Stainless steel                  |
| Case Colour        | Black                            |
| Case Surface       | Polished / Matted                |
| Colour of the dial | Black                            |
| Glass              | Mineral glass                    |
|                    |                                  |
| DETAILS            |                                  |
| Bezel              | Fixed                            |
| Case Bottom        | Stainless steel bottom (pressed) |
| Clasp              | Clip clasp                       |