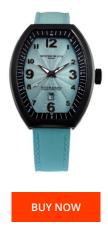

## Montres De Luxe ladies' watch 09EX-L8301 Specifications

This document contains all the specifications for the Montres De Luxe 09EX-L8301 ladies' watch. We at the DIALANDO<sup>®</sup> watch store offer a large selection of authentic watches from the best watch brands in the world. https://www.dialando.pl/

| PRODUCT INFORMATION |                  | MATERIAL & COLOUR  |               |
|---------------------|------------------|--------------------|---------------|
| EAN                 | 0846341074009    | Strap Material     | Real leather  |
| Gender              | Ladies           | Strap Colour       | Blue          |
| Warranty [years]    | 2                | Colour of the dial | Blue          |
|                     |                  | Glass              | Mineral glass |
|                     |                  |                    |               |
| PRODUCT EXECUTION   |                  | DETAILS            |               |
| isplay Type         | Analogue         | Clasp              | Adjustable    |
| Novement type       | Quartz (Battery) | Water resistant    | 10 ATM        |
|                     |                  |                    |               |
| IEASURES            |                  |                    |               |
| ase width [mm]      | 35               |                    |               |
|                     |                  |                    |               |