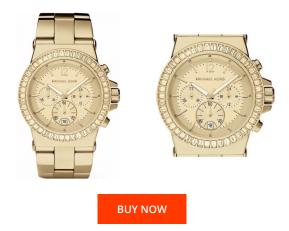

| PRODUCT INFORMATION |                    |
|---------------------|--------------------|
| EAN                 | 0796483043688      |
| Gender              | Ladies             |
| Brand               | Michael Kors       |
| Collection          | Dylan              |
| Warranty [years]    | 2                  |
| PRODUCT EXECUTION   |                    |
| Display Type        | Analogue           |
| Movement type       | Quartz (Battery)   |
| Functions           | Chronograph / Date |

| MATERIAL & COLOUR  |                 |
|--------------------|-----------------|
| Strap Material     | Stainless steel |
| Strap Colour       | Gold            |
| Colour of the dial | Gold            |
| Glass              | Mineral glass   |