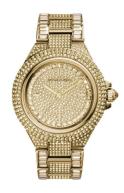

## ladies' watch MK5720 Specifications

**BUY NOW** 

This document contains all the specifications for the Michael Kors MK5720 ladies' watch. We at the DIALANDO® watch store offer a large selection of authentic watches from the best watch brands in the world.

| MATERIAL & COLOUR  |                 |
|--------------------|-----------------|
| Strap Material     | Stainless steel |
| Strap Colour       | Gold            |
| Colour of the dial | Gold            |
| Stone type         | Zirconia        |
| Glass              | Mineral glass   |
| DETAILS            |                 |
| Numerals           | Index marks     |