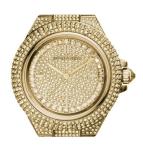

## ladies' watch MK5720 Specifications

**BUY NOW** 

This document contains all the specifications for the Michael Kors MK5720 ladies' watch. We at the DIALANDO® watch store offer a large selection of authentic watches from the best watch brands in the world.

| MATERIAL & COLOUR  |                 |
|--------------------|-----------------|
| Strap Material     | Stainless steel |
| Strap Colour       | Gold            |
| Colour of the dial | Gold            |
| Stone type         | Zirconia        |
| Glass              | Mineral glass   |
| DETAILS            |                 |
| Numerals           | Index marks     |