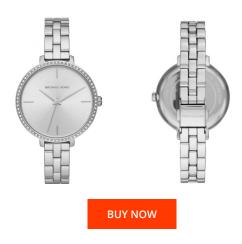

## ladies' watch MK4398 Specifications

This document contains all the specifications for the Michael Kors MK4398 ladies' watch. We at the DIALANDO® watch store offer a large selection of authentic watches from the best watch brands in the world.

| MATERIAL & COLOUR  |                 |
|--------------------|-----------------|
| Strap Material     | Stainless steel |
| Strap Colour       | Silver          |
| Colour of the dial | Silver          |
| Glass              | Mineral glass   |
| DETAILS            |                 |
| DETAILS            |                 |
|                    |                 |