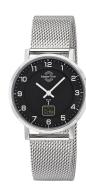

## Master Time ladies' watch MTLS-10738-22M Specifications

**BUY NOW** 

This document contains all the specifications for the Master Time Advanced MTLS-10738-22M ladies' watch. We at the DIALANDO® watch store offer a large selection of authentic watches from the best watch brands in the world.

| PRODUCT EXECUTION |                                                                               |
|-------------------|-------------------------------------------------------------------------------|
| Display Type      | Digital / Analogue                                                            |
| Movement type     | Quartz (Battery)                                                              |
| Movement Name     | Empfang des Signals DCF 77 (Mainflingen / W314 / DE)                          |
| Functions         | Second / Radio controlled clock / Minute / Hour / Date / Daylight saving time |
| MEASURES          |                                                                               |
| Case width [mm]   | 36                                                                            |
|                   |                                                                               |

| MATERIAL & COLOUR  |                                |
|--------------------|--------------------------------|
| Strap Material     | Stainless steel                |
| Strap Colour       | Silver                         |
| Case Material      | Stainless steel                |
| Case Colour        | Silver                         |
| Case Surface       | Polished                       |
| Colour of the dial | Black                          |
| Glass              | Hardened glass / Mineral glass |
|                    |                                |
| DETAILS            |                                |
| 6 1                | <b>=</b> : 1                   |

| DETAILS         |                                  |
|-----------------|----------------------------------|
| Bezel           | Fixed                            |
| Case Bottom     | Stainless steel bottom / Pressed |
| Clasp           | Clip clasp                       |
| Water resistant | 5 ATM                            |