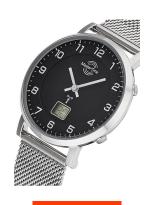

## Master Time ladies' watch MTLS-10738-22M Specifications

**BUY NOW** 

This document contains all the specifications for the Master Time Advanced MTLS-10738-22M ladies' watch. We at the DIALANDO® watch store offer a large selection of authentic watches from the best watch brands in the world.

| PRODUCT EXECUTION |                                                                               |
|-------------------|-------------------------------------------------------------------------------|
| Display Type      | Digital / Analogue                                                            |
| Movement type     | Quartz (Battery)                                                              |
| Movement Name     | Empfang des Signals DCF 77 (Mainflingen / W314 / DE)                          |
| Functions         | Second / Radio controlled clock / Minute / Hour / Date / Daylight saving time |
| MEASURES          |                                                                               |
| Case width [mm]   | 36                                                                            |
|                   |                                                                               |

| MATERIAL & COLOUR  |                                |
|--------------------|--------------------------------|
| Strap Material     | Stainless steel                |
| Strap Colour       | Silver                         |
| Case Material      | Stainless steel                |
| Case Colour        | Silver                         |
| Case Surface       | Polished                       |
| Colour of the dial | Black                          |
| Glass              | Hardened glass / Mineral glass |
|                    |                                |
| DETAILS            |                                |
| 6 1                | <b>=</b> : 1                   |

| DETAILS         |                                  |
|-----------------|----------------------------------|
| Bezel           | Fixed                            |
| Case Bottom     | Stainless steel bottom / Pressed |
| Clasp           | Clip clasp                       |
| Water resistant | 5 ATM                            |