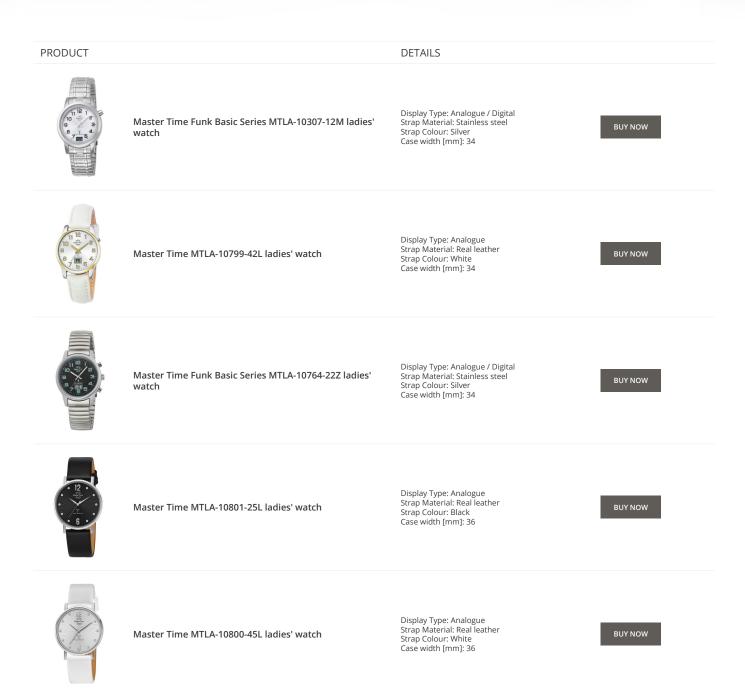

Display Type: Analogue / Digital Strap Material: Calf leather Strap Colour: Brown Case width [mm]: 34 BUY NOW

BUY NOW

watch

Master Time MTLA-10798-42L ladies' watch

Display Type: Analogue Strap Material: Real leather Strap Colour: White Case width [mm]: 34