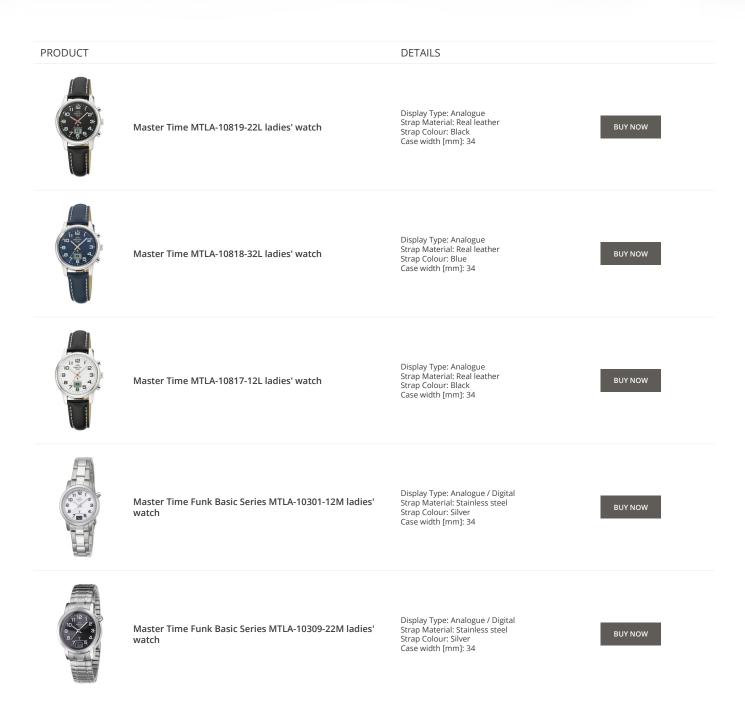

#### PRODUCT

DETAILS

Master Time Funk Basic Series MTLA-10492-32M ladies' watch

Master Time Funk Basic Series MTLA-10762-22L ladies'

Display Type: Analogue / Digital Strap Material: Stainless steel Strap Colour: Silver Case width [mm]: 34

Display Type: Analogue / Digital Strap Material: Calf leather Strap Colour: Brown Case width [mm]: 34 BUY NOW

BUY NOW

watch

Master Time MTLA-10798-42L ladies' watch

Display Type: Analogue Strap Material: Real leather Strap Colour: White Case width [mm]: 34