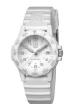

## PRODUCT

DETAILS

Luminox Sea - Leatherback Sea Turtle XS.0307.WO ladies' watch

Display Type: Analogue Strap Material: Silicone Strap Colour: White Case width [mm]: 39

BUY NOW

Luminox Sea - Leatherback Sea Turtle XS.0301.L ladies' watch