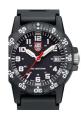

## PRODUCT

DETAILS

Luminox Sea - Leatherback Sea Turtle XS.0307.WO ladies' watch

Display Type: Analogue Strap Material: Silicone Strap Colour: White Case width [mm]: 39

BUY NOW

Luminox Sea - Leatherback Sea Turtle XS.0301.L ladies' watch

Display Type: Analogue Strap Material: Silicone Strap Colour: Black Case width [mm]: 39

BUY NOW