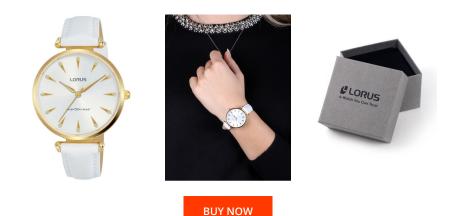

## Lorus ladies' watch RG240PX8 Specifications

This document contains all the specifications for the Lorus RG240PX8 ladies' watch. We at the DIALANDO<sup>®</sup> watch store offer a large selection of authentic watches from the best watch brands in the world. https://www.dialando.pl/

| MATERIAL & COLOUR  |                   |
|--------------------|-------------------|
| Strap Material     | Real leather      |
| Strap Colour       | White             |
| Case Material      | Stainless steel   |
| Case Colour        | Gold              |
| Case Surface       | Polished / Matted |
| Colour of the dial | Silver            |
| Stone type         | Zirconia          |
| Glass              | Mineral glass     |

| PRODUCT EXECUTION |         |
|-------------------|---------|
| Display Type      | Analogu |

| Display Type  | Analogue               |
|---------------|------------------------|
| Movement type | Quartz (Battery)       |
| Functions     | Hour / Second / Minute |