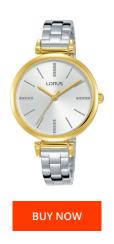

## Lorus ladies' watch RG236QX9 Specifications

This document contains all the specifications for the Lorus RG236QX9 ladies' watch. We at the DIALANDO® watch store offer a large selection of authentic watches from the best watch brands in the world.

| MATERIAL & COLOUR  |                   |
|--------------------|-------------------|
| Strap Material     | Stainless steel   |
| Strap Colour       | Silver            |
| Case Material      | Stainless steel   |
| Case Colour        | Gold              |
| Case Surface       | Matted / Polished |
| Colour of the dial | Silver            |
| Stone type         | Zirconia          |
| Glass              | Mineral glass     |
|                    |                   |
| DETAILS            |                   |
| Clasp              | Folding clasp     |
| Water resistant    | 5 ATM             |