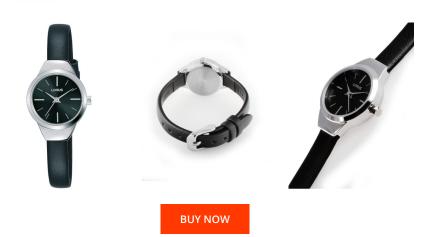

| PRODUCT INFORMATION |               |  |
|---------------------|---------------|--|
| EAN                 | 4894138340901 |  |
| Gender              | Ladies        |  |
| Brand               | Lorus         |  |
| Collection          | Klassik       |  |
| Warranty [years]    | 2             |  |

| MATERIAL & COLOUR  |                                  |
|--------------------|----------------------------------|
| Strap Material     | Real leather                     |
| Strap Colour       | Black                            |
| Case Material      | Stainless steel                  |
| Case Colour        | Silver                           |
| Case Surface       | Polished / Matted                |
| Colour of the dial | Black                            |
| Glass              | Mineral glass                    |
| DETAILS            |                                  |
| Bezel              | Fixed                            |
| Case Bottom        | Stainless steel bottom (pressed) |
| Clasp              | Pin buckle                       |
| Water resistant    | 3 ATM                            |

## PRODUCT EXECUTION

| Display Type  | Analogue               |
|---------------|------------------------|
| Movement type | Quartz (Battery)       |
| Functions     | Hour / Second / Minute |

## MEASURES

| Case width [mm]                  | 22  |
|----------------------------------|-----|
| Case thickness [mm]              | 7   |
| Lug width [mm]                   | 8   |
| Max. wrist<br>circumference [mm] | 180 |