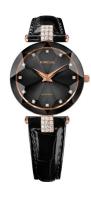

## Jowissa ladies' watch J5.623.M Specifications

**BUY NOW** 

This document contains all the specifications for the Jowissa Facet Strass J5.623.M ladies' watch. We at the DIALANDO® watch store offer a large selection of authentic watches from the best watch brands in the world. https://www.dialando.pl/

| MATERIAL & COLOUR  |               |
|--------------------|---------------|
| Strap Material     | Real leather  |
| Strap Colour       | Black         |
| Colour of the dial | Black         |
| Glass              | Mineral glass |
| DETAILS            |               |
|                    |               |
| Clasp              | Buckle        |