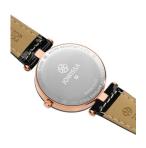

## Jowissa ladies' watch J5.623.M Specifications

**BUY NOW** 

This document contains all the specifications for the Jowissa Facet Strass J5.623.M ladies' watch. We at the DIALANDO® watch store offer a large selection of authentic watches from the best watch brands in the world. https://www.dialando.pl/

| MATERIAL & COLOUR  |               |
|--------------------|---------------|
| Strap Material     | Real leather  |
| Strap Colour       | Black         |
| Colour of the dial | Black         |
| Glass              | Mineral glass |
| DETAILS            |               |
|                    |               |
| Clasp              | Buckle        |