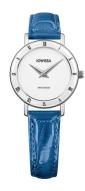

## **DIALANDO**°

Jowissa ladies' watch J2.275.S Specifications

**BUY NOW** 

This document contains all the specifications for the Jowissa Roma J2.275.S ladies' watch. We at the DIALANDO® watch store offer a large selection of authentic watches from the best watch brands in the world.

| MATERIAL & COLOUR  |               |
|--------------------|---------------|
| Strap Material     | Real leather  |
| Strap Colour       | Blue          |
| Colour of the dial | White         |
| Glass              | Mineral glass |
| DETAILS            |               |
| Clasp              | Buckle        |
|                    | Buckle        |