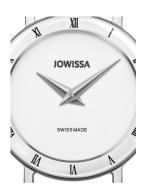

## **DIALANDO**°

Jowissa ladies' watch J2.275.S Specifications

**BUY NOW** 

This document contains all the specifications for the Jowissa Roma J2.275.S ladies' watch. We at the DIALANDO® watch store offer a large selection of authentic watches from the best watch brands in the world.

| MATERIAL & COLOUR  |               |
|--------------------|---------------|
| Strap Material     | Real leather  |
| Strap Colour       | Blue          |
| Colour of the dial | White         |
| Glass              | Mineral glass |
| DETAILS            |               |
| Clasp              | Buckle        |
|                    | Buckle        |