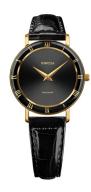

## Jowissa ladies' watch J2.270.M Specifications

**BUY NOW** 

This document contains all the specifications for the Jowissa Roma J2.270.M ladies' watch. We at the <code>DIALANDO®</code> watch store offer a large selection of authentic watches from the best watch brands in the world.

| MATERIAL & COLOUR  |               |
|--------------------|---------------|
| Strap Material     | Real leather  |
| Strap Colour       | Black         |
| Colour of the dial | Black         |
| Glass              | Mineral glass |
|                    |               |
| DETAILS            |               |
| DETAILS<br>Clasp   | Buckle        |