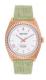

Display Type: Analogue Strap Material: Textile Strap Colour: Gold Case width [mm]: 36

BUY NOW

Jason Hyde JH20011 ladies' watch

Display Type: Analogue Strap Material: Textile Strap Colour: Green Case width [mm]: 36