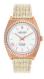

#### Jason Hyde ladies' watches Catalog

PRODUCT DETAILS

Jason Hyde JH20015 ladies' watch

Display Type: Analogue Strap Material: Textile Strap Colour: Grey Case width [mm]: 36

BUY NOW

Jason Hyde JH20006 ladies' watch

Display Type: Analogue Strap Material: Textile Strap Colour: Gold Case width [mm]: 36

BUY NOW

Jason Hyde JH20011 ladies' watch

Display Type: Analogue Strap Material: Textile Strap Colour: Green Case width [mm]: 36