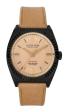

BUY NOW

Jason Hyde JH10014 ladies' watch

Display Type: Analogue Strap Material: Textile Strap Colour: Brown Case width [mm]: 40

BUY NOW