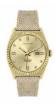

Display Type: Analogue Strap Material: Textile Strap Colour: Brown Case width [mm]: 36

**BUY NOW** 

Jason Hyde JH20022 ladies' watch

Display Type: Analogue Strap Material: Stainless steel Strap Colour: Gold Case width [mm]: 36

BUY NOW

Jason Hyde JH10014 ladies' watch

Display Type: Analogue Strap Material: Textile Strap Colour: Brown Case width [mm]: 40

BUY NOW