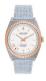

Display Type: Analogue Strap Material: Textile Strap Colour: Brown Case width [mm]: 36

**BUY NOW** 

Jason Hyde JH20022 ladies' watch

Display Type: Analogue Strap Material: Stainless steel Strap Colour: Gold Case width [mm]: 36

BUY NOW

Jason Hyde JH10014 ladies' watch

Display Type: Analogue Strap Material: Textile Strap Colour: Brown Case width [mm]: 40

BUY NOW