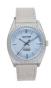

#### Jason Hyde ladies' watches Catalog

PRODUCT DETAILS

Jason Hyde JH20015 ladies' watch

Display Type: Analogue Strap Material: Textile Strap Colour: Grey Case width [mm]: 36

BUY NOW

Jason Hyde JH20006 ladies' watch