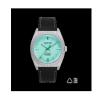

Display Type: Analogue Strap Material: Textile Strap Colour: Black Case width [mm]: 40

BUY NOW

Jason Hyde JH10016 ladies' watch

Display Type: Analogue Strap Material: Textile Strap Colour: Black Case width [mm]: 40