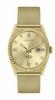

Display Type: Analogue Strap Material: Textile Strap Colour: Gold Case width [mm]: 36

BUY NOW

Jason Hyde JH20011 ladies' watch

Display Type: Analogue Strap Material: Textile Strap Colour: Green Case width [mm]: 36