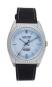

BUY NOW

Jason Hyde JH10017 ladies' watch

Display Type: Analogue Strap Material: Textile Strap Colour: Grey Case width [mm]: 40

BUY NOW

Jason Hyde JH20000 ladies' watch

Display Type: Analogue Strap Material: Textile Strap Colour: Grey Case width [mm]: 36