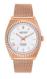

#### Jason Hyde ladies' watches Catalog

PRODUCT DETAILS

Jason Hyde JH20015 ladies' watch

Display Type: Analogue Strap Material: Textile Strap Colour: Grey Case width [mm]: 36

BUY NOW

Jason Hyde JH20006 ladies' watch

Display Type: Analogue Strap Material: Textile Strap Colour: Gold Case width [mm]: 36

BUY NOW

Jason Hyde JH20011 ladies' watch

Display Type: Analogue Strap Material: Textile Strap Colour: Green Case width [mm]: 36