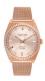

Display Type: Analogue Strap Material: Textile Strap Colour: Brown Case width [mm]: 36

**BUY NOW** 

Jason Hyde JH20022 ladies' watch

Display Type: Analogue Strap Material: Stainless steel Strap Colour: Gold Case width [mm]: 36