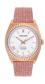

https://www.dialando.pl/

| PRODUCT |                                  | DETAILS                                                                                         |         |
|---------|----------------------------------|-------------------------------------------------------------------------------------------------|---------|
|         | Jason Hyde JH20004 ladies' watch | Display Type: Analogue<br>Strap Material: Textile<br>Strap Colour: Grey<br>Case width [mm]: 36  | BUY NOW |
|         | Jason Hyde JH20014 ladies' watch | Display Type: Analogue<br>Strap Material: Textile<br>Strap Colour: White<br>Case width [mm]: 36 | BUY NOW |
|         | Jason Hyde JH10010 ladies' watch | Display Type: Analogue<br>Strap Material: Textile<br>Strap Colour: Brown<br>Case width [mm]: 40 | BUY NOW |