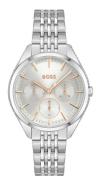

## Hugo Boss ladies' watch 1502640 Specifications

**BUY NOW** 

This document contains all the specifications for the Hugo Boss 1502640 ladies' watch. We at the <code>DIALANDO®</code> watch store offer a large selection of authentic watches from the best watch brands in the world.

| MATERIAL & COLOUR  |                 |
|--------------------|-----------------|
| Strap Material     | Stainless steel |
| Strap Colour       | Silver          |
| Colour of the dial | Silver          |
| Glass              | Mineral glass   |
| DETAILS            |                 |
| Clasp              | Folding clasp   |
| Water resistant    | 3 ATM           |