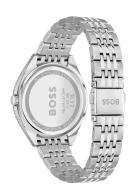

## Hugo Boss ladies' watch 1502640 Specifications

**BUY NOW** 

This document contains all the specifications for the Hugo Boss 1502640 ladies' watch. We at the <code>DIALANDO®</code> watch store offer a large selection of authentic watches from the best watch brands in the world.

| MATERIAL & COLOUR  |                 |
|--------------------|-----------------|
| Strap Material     | Stainless steel |
| Strap Colour       | Silver          |
| Colour of the dial | Silver          |
| Glass              | Mineral glass   |
| DETAILS            |                 |
| Clasp              | Folding clasp   |
| Water resistant    | 3 ATM           |