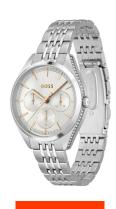

## Hugo Boss ladies' watch 1502640 Specifications

**BUY NOW** 

This document contains all the specifications for the Hugo Boss 1502640 ladies' watch. We at the <code>DIALANDO®</code> watch store offer a large selection of authentic watches from the best watch brands in the world.

| MATERIAL & COLOUR  |                 |
|--------------------|-----------------|
| Strap Material     | Stainless steel |
| Strap Colour       | Silver          |
| Colour of the dial | Silver          |
| Glass              | Mineral glass   |
| DETAILS            |                 |
| Clasp              | Folding clasp   |
| Water resistant    | 3 ATM           |