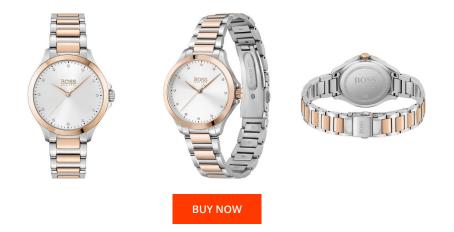

## **DIALANDO**<sup>®</sup>

Hugo Boss ladies' watch 1502577 Specifications

This document contains all the specifications for the Hugo Boss 1502577 ladies' watch. We at the DIALANDO<sup>®</sup> watch store offer a large selection of authentic watches from the best watch brands in the world. https://www.dialando.pl/

| N                | MATERIAL & COLOUR                           |                                                                                                                                        |
|------------------|---------------------------------------------|----------------------------------------------------------------------------------------------------------------------------------------|
| 7613272416412    | Strap Material                              | Stainless steel                                                                                                                        |
| Ladies           | Strap Colour                                | Rose gold                                                                                                                              |
| 2                | Colour of the dial                          | Silver                                                                                                                                 |
|                  | Glass                                       | Mineral glass                                                                                                                          |
|                  |                                             |                                                                                                                                        |
|                  | DETAILS                                     |                                                                                                                                        |
| Analogue         | Clasp                                       | Folding clasp                                                                                                                          |
| Quartz (Battery) | Water resistant                             | 3 ATM                                                                                                                                  |
|                  |                                             |                                                                                                                                        |
|                  |                                             |                                                                                                                                        |
| 32               |                                             |                                                                                                                                        |
|                  |                                             |                                                                                                                                        |
|                  | Ladies<br>2<br>Analogue<br>Quartz (Battery) | 7613272416412 Strap Material   Ladies Strap Colour   2 Colour of the dial   Glass Glass   V DETAILS   Quartz (Battery) Water resistant |