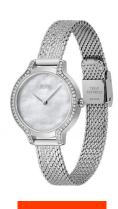

## Hugo Boss ladies' watch 1502558 Specifications

**BUY NOW** 

This document contains all the specifications for the Hugo Boss Gala 1502558 ladies' watch. We at the DIALANDO® watch store offer a large selection of authentic watches from the best watch brands in the world.

| MATERIAL & COLOUR  |                 |
|--------------------|-----------------|
| Strap Material     | Stainless steel |
| Strap Colour       | Silver          |
| Colour of the dial | Mother of pearl |
| Glass              | Mineral glass   |
| DETAILS            |                 |
| Clasp              | Clip clasp      |
| Water resistant    | 3 ATM           |