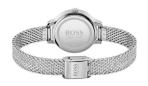

## Hugo Boss ladies' watch 1502558 Specifications

**BUY NOW** 

This document contains all the specifications for the Hugo Boss Gala 1502558 ladies' watch. We at the DIALANDO® watch store offer a large selection of authentic watches from the best watch brands in the world.

| MATERIAL & COLOUR  |                 |
|--------------------|-----------------|
| Strap Material     | Stainless steel |
| Strap Colour       | Silver          |
| Colour of the dial | Mother of pearl |
| Glass              | Mineral glass   |
| DETAILS            |                 |
| Clasp              | Clip clasp      |
| Water resistant    | 3 ATM           |