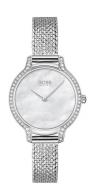

## Hugo Boss ladies' watch 1502558 Specifications

**BUY NOW** 

This document contains all the specifications for the Hugo Boss Gala 1502558 ladies' watch. We at the DIALANDO® watch store offer a large selection of authentic watches from the best watch brands in the world.

| MATERIAL & COLOUR  |                 |
|--------------------|-----------------|
| Strap Material     | Stainless steel |
| Strap Colour       | Silver          |
| Colour of the dial | Mother of pearl |
| Glass              | Mineral glass   |
| DETAILS            |                 |
| Clasp              | Clip clasp      |
| Water resistant    | 3 ATM           |