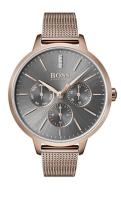

## Hugo Boss ladies' watch 1502424 Specifications

**BUY NOW** 

This document contains all the specifications for the Hugo Boss Symphony 1502424 ladies' watch. We at the DIALANDO® watch store offer a large selection of authentic watches from the best watch brands in the world.

| MATERIAL & COLOUR  |                   |
|--------------------|-------------------|
| Strap Material     | Stainless steel   |
| Strap Colour       | Rose gold         |
| Case Material      | Stainless steel   |
| Case Colour        | Rose gold         |
| Case Surface       | Matted / Polished |
| Colour of the dial | Black             |
| Stone type         | Glass crystal     |
| Glass              | Mineral glass     |
|                    |                   |
| DETAILS            |                   |
| Rezel              | Fixed             |

| DETAILS         |                                  |
|-----------------|----------------------------------|
| Bezel           | Fixed                            |
| Case Bottom     | Stainless steel bottom (pressed) |
| Clasp           | Pin buckle                       |
| Water resistant | 3 ATM                            |