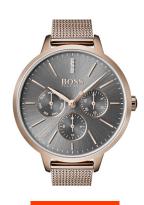

## Hugo Boss ladies' watch 1502424 Specifications

**BUY NOW** 

This document contains all the specifications for the Hugo Boss Symphony 1502424 ladies' watch. We at the DIALANDO® watch store offer a large selection of authentic watches from the best watch brands in the world.

| MATERIAL & COLOUR  |                   |
|--------------------|-------------------|
| Strap Material     | Stainless steel   |
| Strap Colour       | Rose gold         |
| Case Material      | Stainless steel   |
| Case Colour        | Rose gold         |
| Case Surface       | Matted / Polished |
| Colour of the dial | Black             |
| Stone type         | Glass crystal     |
| Glass              | Mineral glass     |
|                    |                   |
| DETAILS            |                   |
| Rezel              | Fixed             |

| DETAILS         |                                  |
|-----------------|----------------------------------|
| Bezel           | Fixed                            |
| Case Bottom     | Stainless steel bottom (pressed) |
| Clasp           | Pin buckle                       |
| Water resistant | 3 ATM                            |