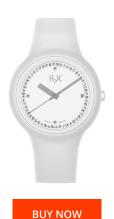

## Haurex ladies' watch SW390DXW Specifications

This document contains all the specifications for the Haurex SW390DXW ladies' watch. We at the DIALANDO® watch store offer a large selection of authentic watches from the best watch brands in the world.

| MATERIAL & COLOUR  |               |
|--------------------|---------------|
| Strap Material     | Rubber        |
| Strap Colour       | White         |
| Colour of the dial | White         |
| Glass              | Mineral glass |
| DETAILS            |               |
| Clasp              | Buckle        |