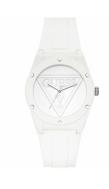

## Guess ladies' watch W1283L1 Specifications

**BUY NOW** 

This document contains all the specifications for the Guess W1283L1 ladies' watch. We at the DIALANDO<sup>®</sup> watch store offer a large selection of authentic watches from the best watch brands in the world.

https://www.dialando.pl/

| PRODUCT INFORMATION |               |
|---------------------|---------------|
| EAN                 | 0091661507663 |
| Gender              | Ladies        |
| Brand               | Guess         |
| Collection          | Mini Pop      |
| Warranty [years]    | 2             |

| PRODUCT EXECUTION |                        |
|-------------------|------------------------|
| Display Type      | Analogue               |
| Movement type     | Quartz (Battery)       |
| Functions         | Hour / Minute / Second |
| MEASURES          |                        |
| Case width [mm]   | 38                     |
|                   |                        |

| MATERIAL & COLOUR  |               |
|--------------------|---------------|
| Strap Material     | Silicone      |
| Strap Colour       | White         |
| Case Material      | Plastic       |
| Case Surface       | Matted        |
| Colour of the dial | White         |
| Glass              | Mineral glass |
| DETAILS            |               |
| Clasp              | Pin buckle    |
| Water resistant    | 3 ATM         |