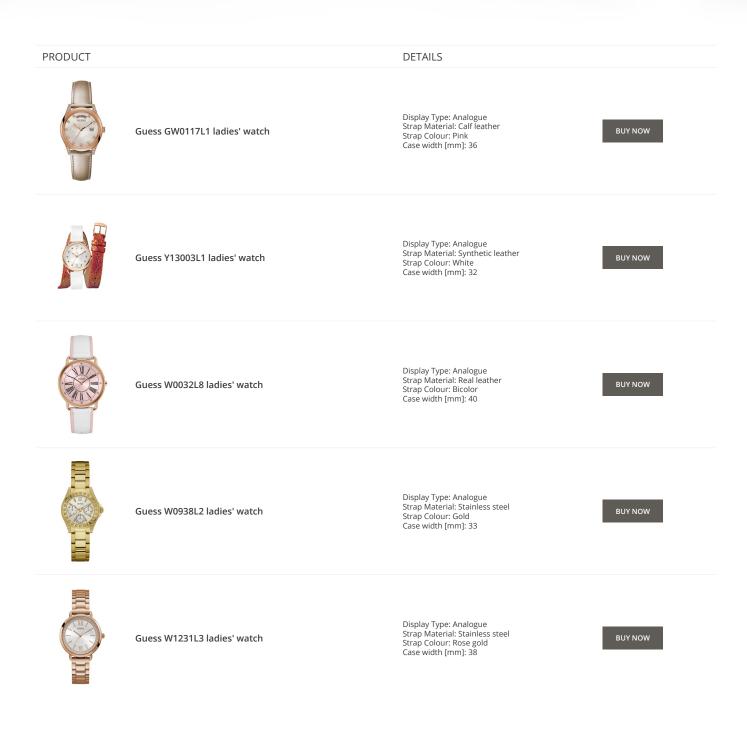

#### PRODUCT

Guess Y06009L7 ladies' watch

Display Type: Analogue Strap Material: Stainless steel Strap Colour: Pink Case width [mm]: 36

DETAILS

**BUY NOW** 

Guess X85009G1S ladies' watch

Display Type: Analogue Strap Material: Ceramics Strap Colour: White Case width [mm]: 44