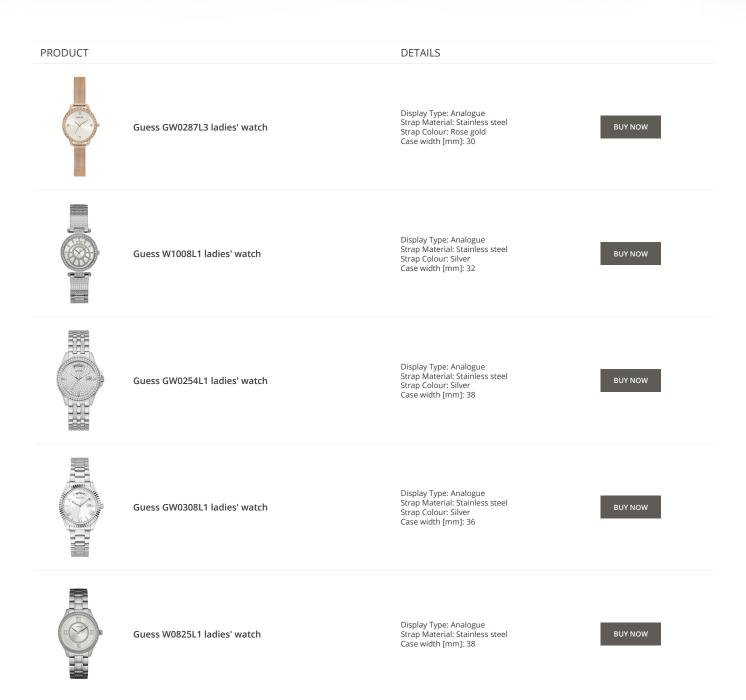

#### PRODUCT

Guess Y06009L7 ladies' watch

Display Type: Analogue Strap Material: Stainless steel Strap Colour: Pink Case width [mm]: 36

DETAILS

**BUY NOW** 

Guess X85009G1S ladies' watch

Display Type: Analogue Strap Material: Ceramics Strap Colour: White Case width [mm]: 44