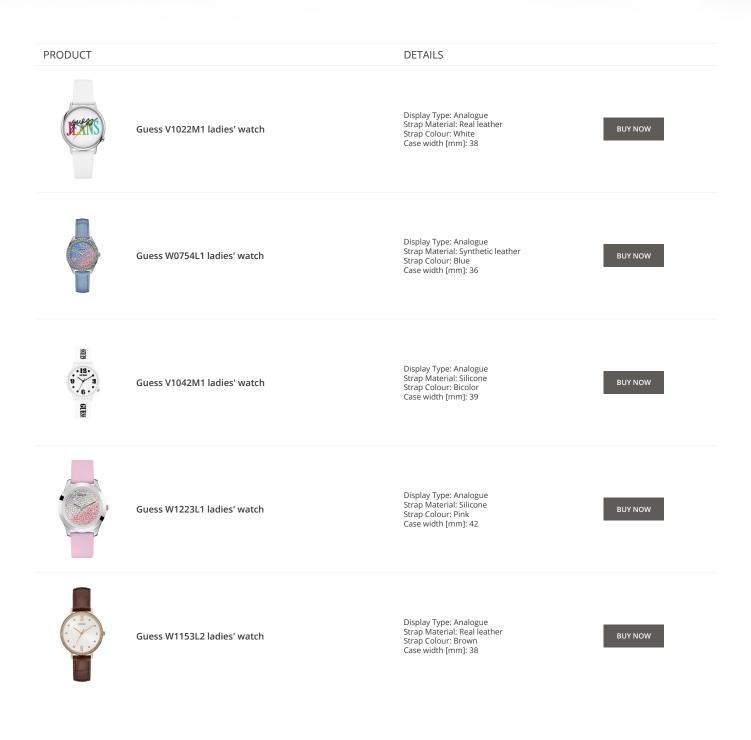

#### PRODUCT

Guess Y06009L7 ladies' watch

Display Type: Analogue Strap Material: Stainless steel Strap Colour: Pink Case width [mm]: 36

DETAILS

**BUY NOW** 

Guess X85009G1S ladies' watch

Display Type: Analogue Strap Material: Ceramics Strap Colour: White Case width [mm]: 44