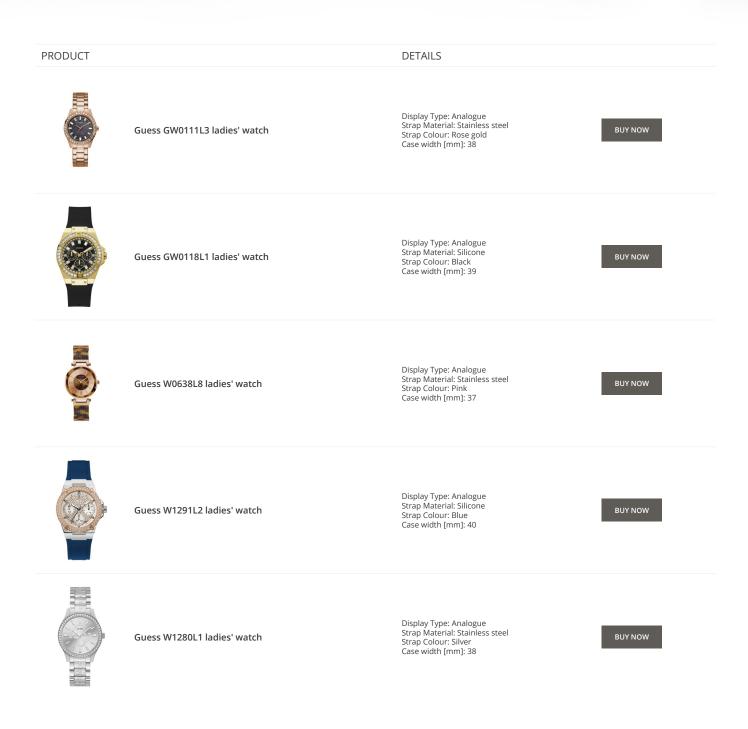

#### PRODUCT

Guess Y06009L7 ladies' watch

Display Type: Analogue Strap Material: Stainless steel Strap Colour: Pink Case width [mm]: 36

DETAILS

**BUY NOW** 

Guess X85009G1S ladies' watch

Display Type: Analogue Strap Material: Ceramics Strap Colour: White Case width [mm]: 44