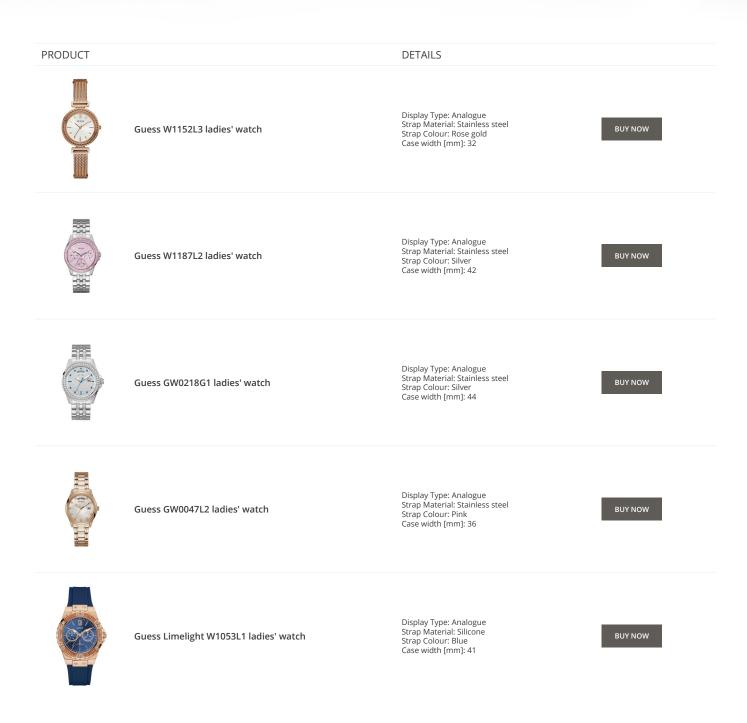

#### PRODUCT

Guess Y06009L7 ladies' watch

Display Type: Analogue Strap Material: Stainless steel Strap Colour: Pink Case width [mm]: 36

DETAILS

**BUY NOW** 

Guess X85009G1S ladies' watch

Display Type: Analogue Strap Material: Ceramics Strap Colour: White Case width [mm]: 44