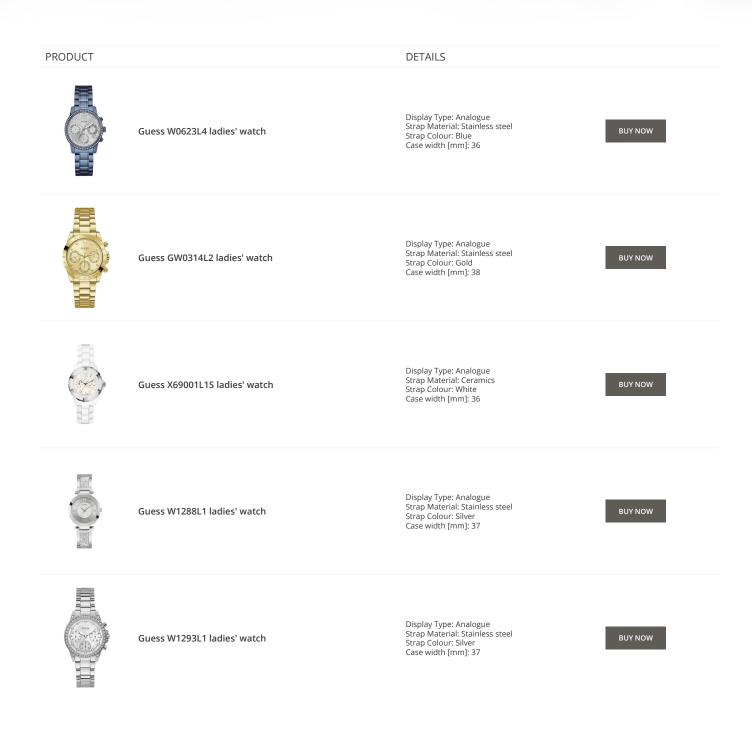

#### PRODUCT

Guess Y06009L7 ladies' watch

Display Type: Analogue Strap Material: Stainless steel Strap Colour: Pink Case width [mm]: 36

DETAILS

**BUY NOW** 

Guess X85009G1S ladies' watch

Display Type: Analogue Strap Material: Ceramics Strap Colour: White Case width [mm]: 44