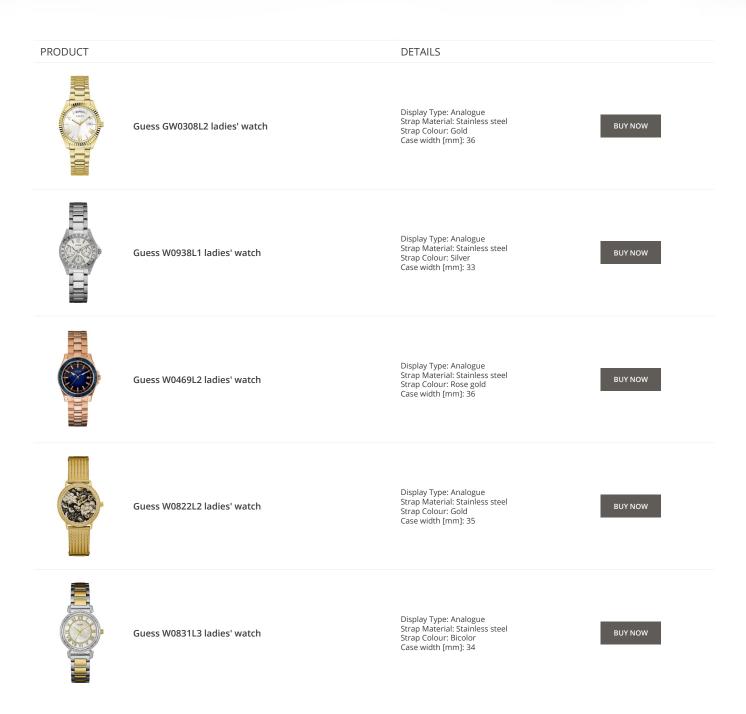

#### PRODUCT

Guess Y06009L7 ladies' watch

Display Type: Analogue Strap Material: Stainless steel Strap Colour: Pink Case width [mm]: 36

DETAILS

**BUY NOW** 

Guess X85009G1S ladies' watch

Display Type: Analogue Strap Material: Ceramics Strap Colour: White Case width [mm]: 44