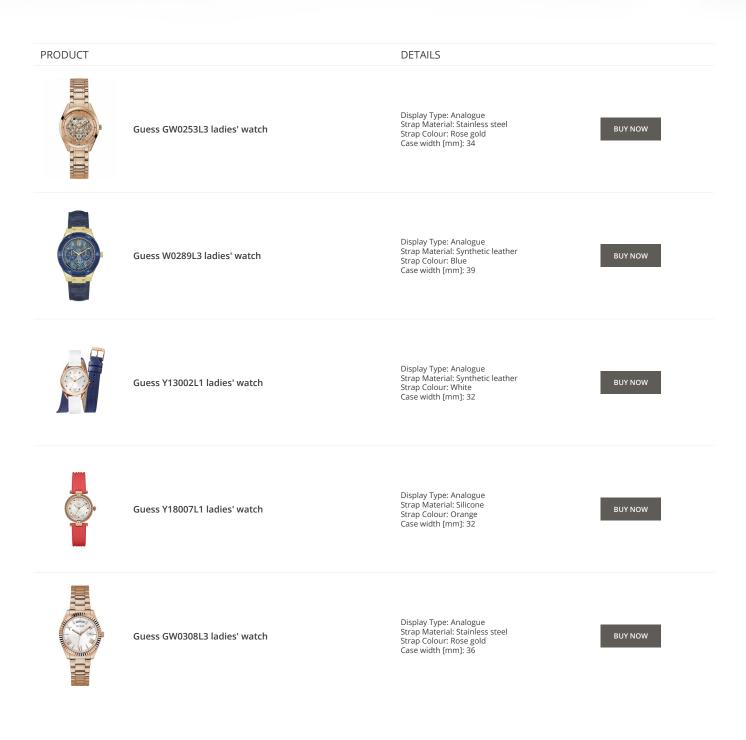

#### PRODUCT

Guess Y06009L7 ladies' watch

Display Type: Analogue Strap Material: Stainless steel Strap Colour: Pink Case width [mm]: 36

DETAILS

**BUY NOW** 

Guess X85009G1S ladies' watch

Display Type: Analogue Strap Material: Ceramics Strap Colour: White Case width [mm]: 44