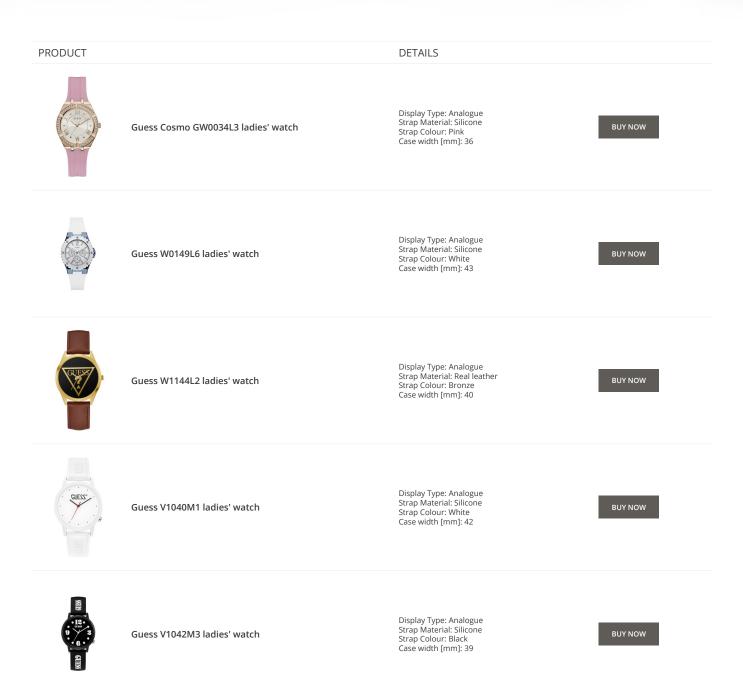

#### PRODUCT

Guess Y06009L7 ladies' watch

Display Type: Analogue Strap Material: Stainless steel Strap Colour: Pink Case width [mm]: 36

DETAILS

**BUY NOW** 

Guess X85009G1S ladies' watch

Display Type: Analogue Strap Material: Ceramics Strap Colour: White Case width [mm]: 44