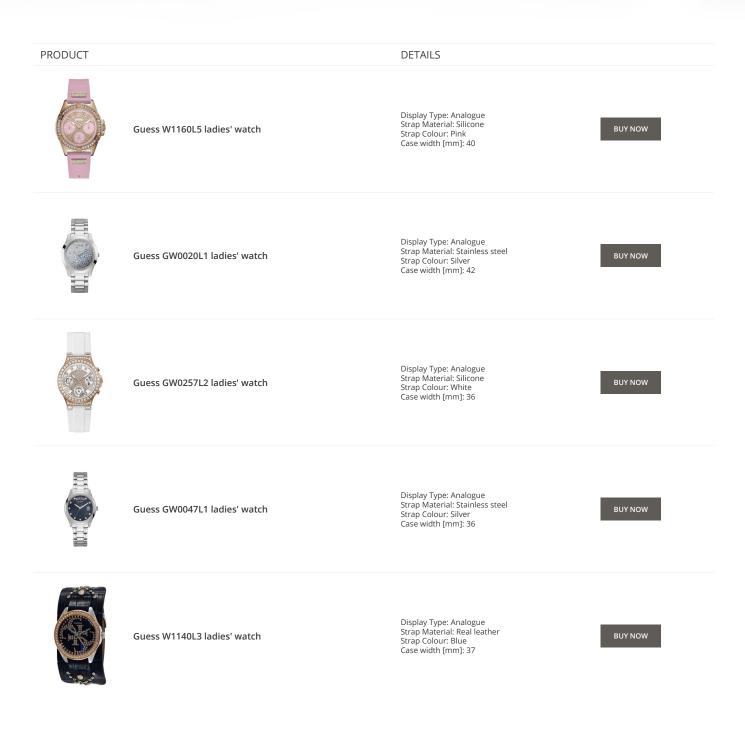

#### PRODUCT

Guess Y06009L7 ladies' watch

Display Type: Analogue Strap Material: Stainless steel Strap Colour: Pink Case width [mm]: 36

DETAILS

**BUY NOW** 

Guess X85009G1S ladies' watch

Display Type: Analogue Strap Material: Ceramics Strap Colour: White Case width [mm]: 44