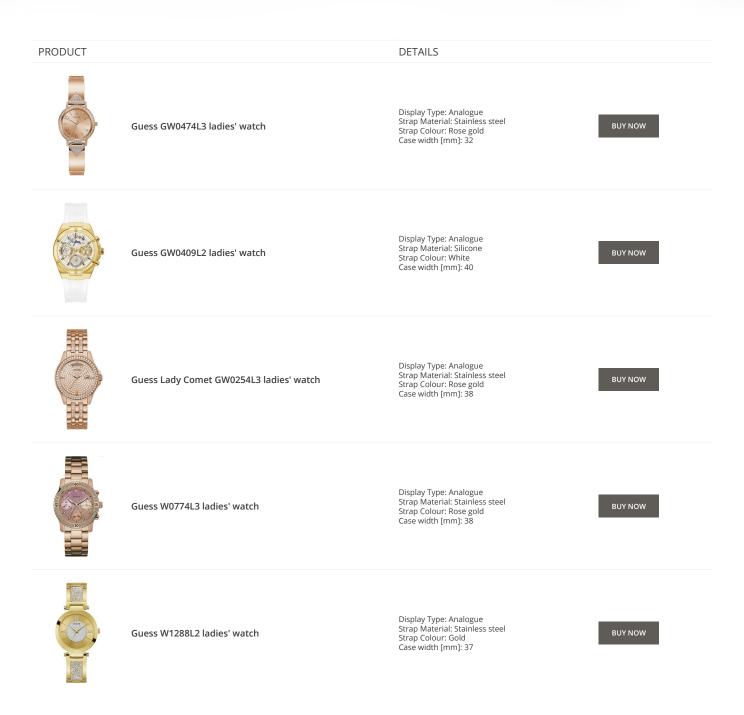

#### PRODUCT

Guess Y06009L7 ladies' watch

Display Type: Analogue Strap Material: Stainless steel Strap Colour: Pink Case width [mm]: 36

DETAILS

**BUY NOW** 

Guess X85009G1S ladies' watch

Display Type: Analogue Strap Material: Ceramics Strap Colour: White Case width [mm]: 44