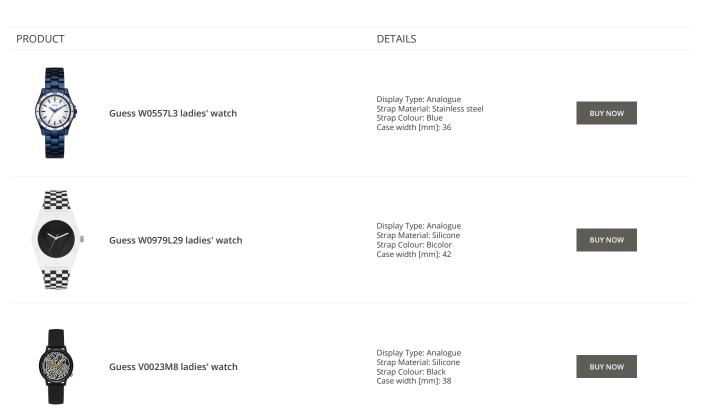

#### PRODUCT

Guess Y06009L7 ladies' watch

Display Type: Analogue Strap Material: Stainless steel Strap Colour: Pink Case width [mm]: 36

DETAILS

**BUY NOW** 

Guess X85009G1S ladies' watch

Display Type: Analogue Strap Material: Ceramics Strap Colour: White Case width [mm]: 44