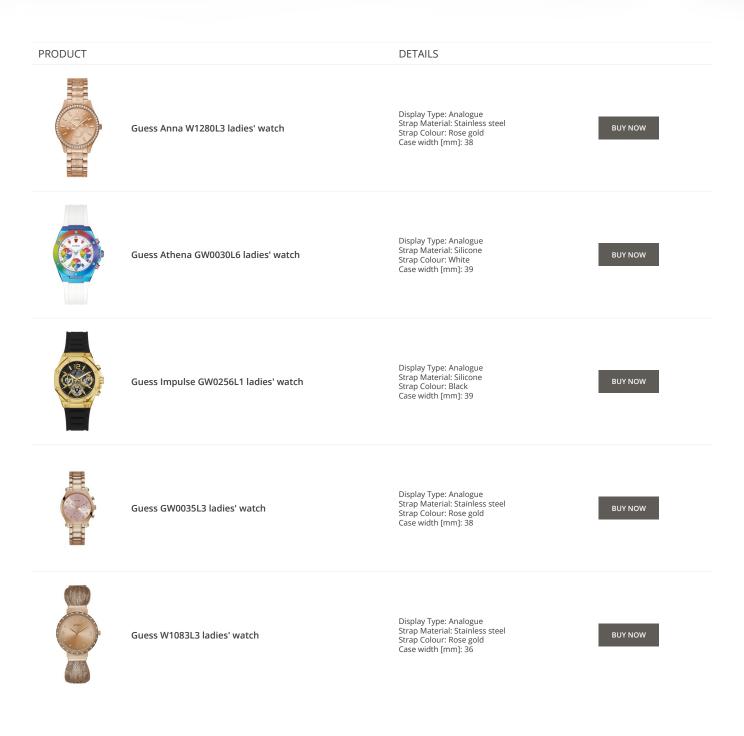

#### PRODUCT

Guess Y06009L7 ladies' watch

Display Type: Analogue Strap Material: Stainless steel Strap Colour: Pink Case width [mm]: 36

DETAILS

**BUY NOW** 

Guess X85009G1S ladies' watch

Display Type: Analogue Strap Material: Ceramics Strap Colour: White Case width [mm]: 44