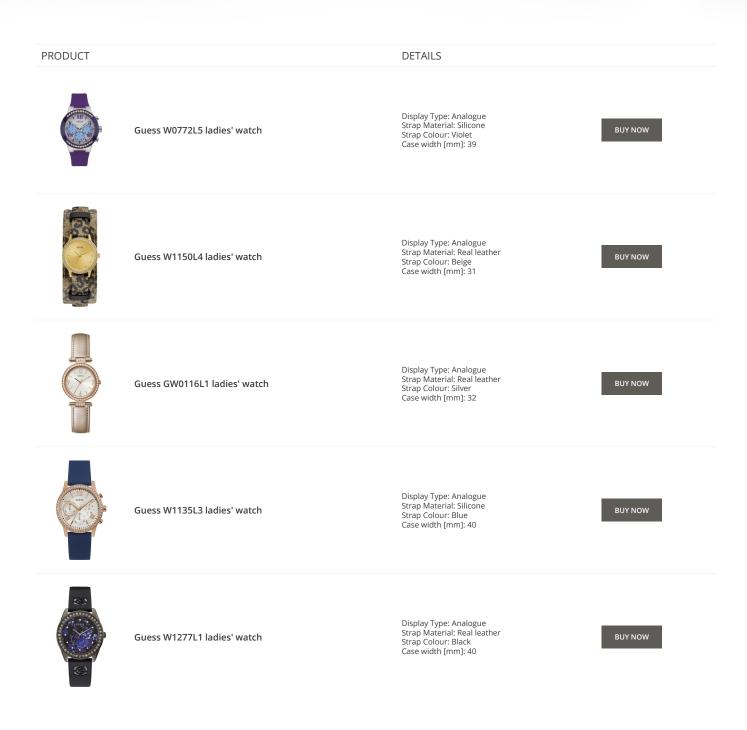

#### PRODUCT

Guess Y06009L7 ladies' watch

Display Type: Analogue Strap Material: Stainless steel Strap Colour: Pink Case width [mm]: 36

DETAILS

**BUY NOW** 

Guess X85009G1S ladies' watch

Display Type: Analogue Strap Material: Ceramics Strap Colour: White Case width [mm]: 44