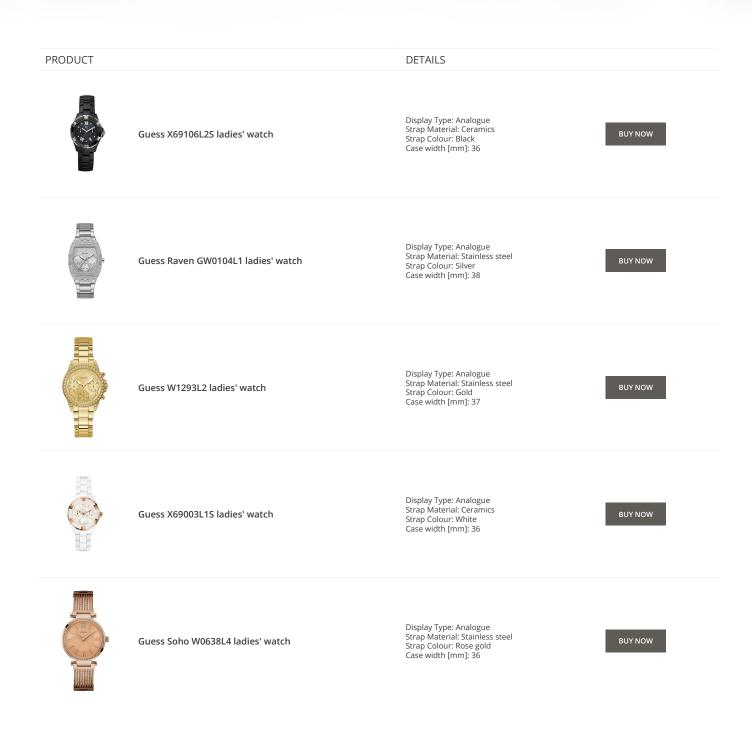

#### PRODUCT

Guess Y06009L7 ladies' watch

Display Type: Analogue Strap Material: Stainless steel Strap Colour: Pink Case width [mm]: 36

DETAILS

**BUY NOW** 

Guess X85009G1S ladies' watch

Display Type: Analogue Strap Material: Ceramics Strap Colour: White Case width [mm]: 44