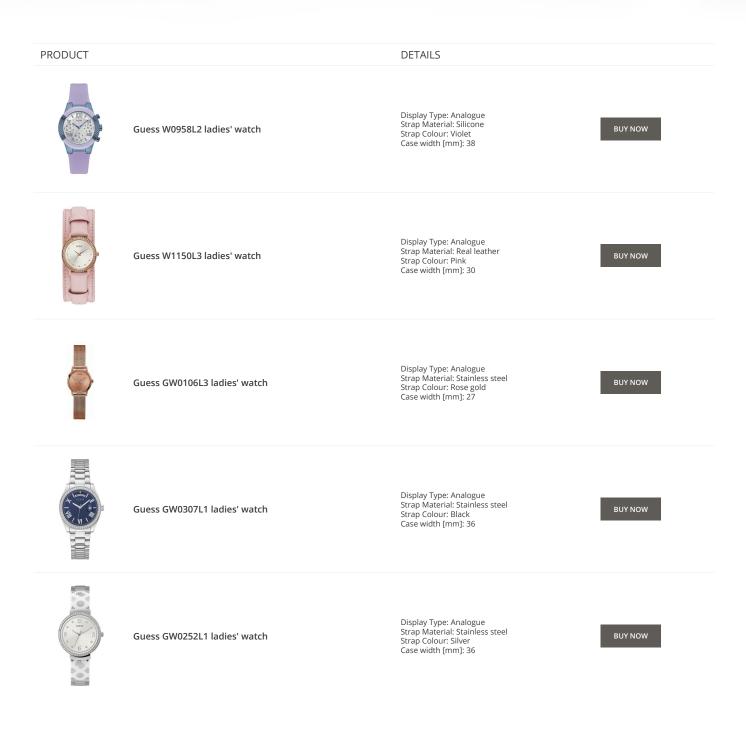

#### PRODUCT

Guess Y06009L7 ladies' watch

Display Type: Analogue Strap Material: Stainless steel Strap Colour: Pink Case width [mm]: 36

DETAILS

**BUY NOW** 

Guess X85009G1S ladies' watch

Display Type: Analogue Strap Material: Ceramics Strap Colour: White Case width [mm]: 44