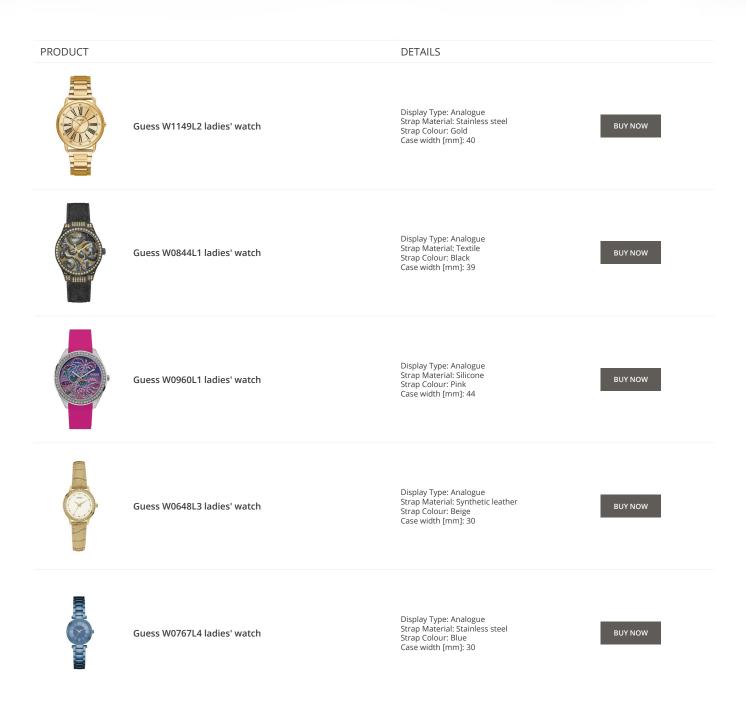

#### PRODUCT

Guess Y06009L7 ladies' watch

Display Type: Analogue Strap Material: Stainless steel Strap Colour: Pink Case width [mm]: 36

DETAILS

**BUY NOW** 

Guess X85009G1S ladies' watch

Display Type: Analogue Strap Material: Ceramics Strap Colour: White Case width [mm]: 44