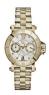

#### Gc ladies' watches Catalog

PRODUCT

Gc X74111L1S ladies' watch

Display Type: Analogue Strap Material: Stainless steel Strap Colour: Gold Case width [mm]: 34

DETAILS

**BUY NOW** 

Gc X98003L1S ladies' watch