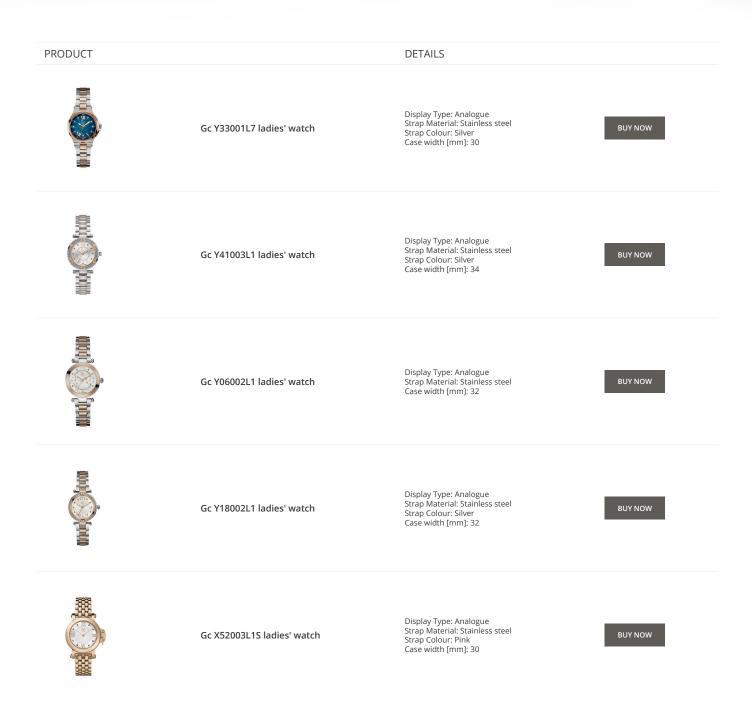

pl/

| PRODUCT  |                           | DETAILS                                                                                                  |         |
|----------|---------------------------|----------------------------------------------------------------------------------------------------------|---------|
|          | Gc Y22005L3 ladies' watch | Display Type: Analogue<br>Strap Material: Real leather<br>Strap Colour: Rose gold<br>Case width [mm]: 34 | BUY NOW |
|          | Gc Y34002L1 ladies' watch | Display Type: Analogue<br>Strap Material: Silicone<br>Strap Colour: White<br>Case width [mm]: 36         | BUY NOW |
| <u>`</u> | Gc Y18004L1 ladies' watch | Display Type: Analogue<br>Strap Material: Silicone<br>Strap Colour: White<br>Case width [mm]: 32         | BUY NOW |









#### Gc ladies' watches Catalog

PRODUCT



Gc X74111L1S ladies' watch

Display Type: Analogue Strap Material: Stainless steel Strap Colour: Gold Case width [mm]: 34

DETAILS

**BUY NOW** 



Gc X98003L1S ladies' watch

Display Type: Analogue Strap Material: Stainless steel Strap Colour: Silver Case width [mm]: 34

**BUY NOW**