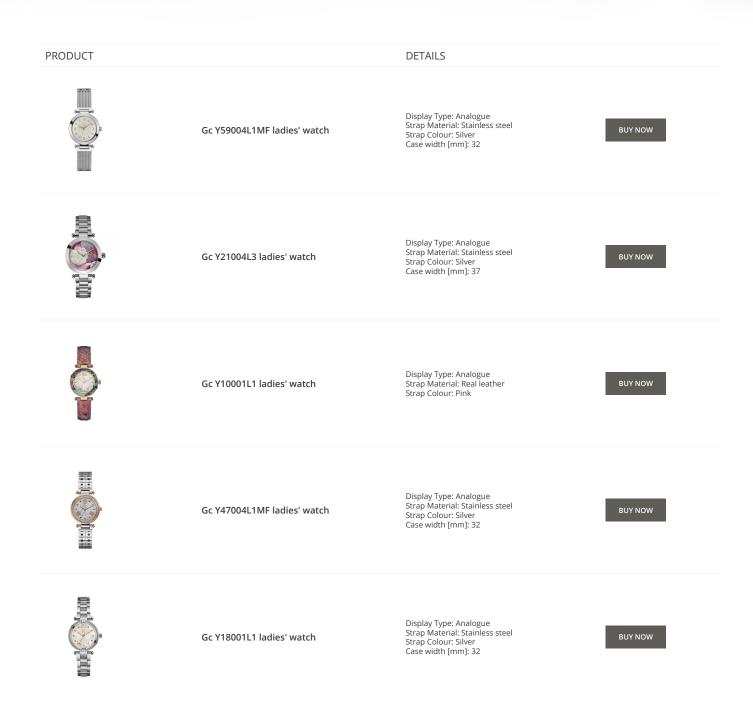

o.pl/

| PRODUCT  |                           | DETAILS                                                                                                  |         |
|----------|---------------------------|----------------------------------------------------------------------------------------------------------|---------|
|          | Gc Y22005L3 ladies' watch | Display Type: Analogue<br>Strap Material: Real leather<br>Strap Colour: Rose gold<br>Case width [mm]: 34 | BUY NOW |
|          | Gc Y34002L1 ladies' watch | Display Type: Analogue<br>Strap Material: Silicone<br>Strap Colour: White<br>Case width [mm]: 36         | BUY NOW |
| <u>`</u> | Gc Y18004L1 ladies' watch | Display Type: Analogue<br>Strap Material: Silicone<br>Strap Colour: White<br>Case width [mm]: 32         | BUY NOW |









#### Gc ladies' watches Catalog

PRODUCT



Gc X74111L1S ladies' watch

Display Type: Analogue Strap Material: Stainless steel Strap Colour: Gold Case width [mm]: 34

DETAILS

**BUY NOW** 



Gc X98003L1S ladies' watch

Display Type: Analogue Strap Material: Stainless steel Strap Colour: Silver Case width [mm]: 34

**BUY NOW**