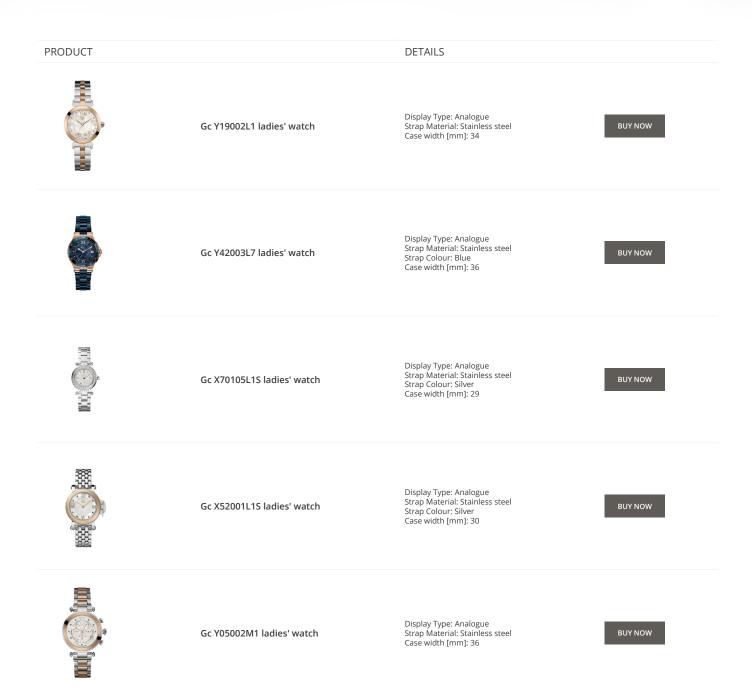

/

| PRODUCT  |                           | DETAILS                                                                                                  |         |
|----------|---------------------------|----------------------------------------------------------------------------------------------------------|---------|
|          | Gc Y22005L3 ladies' watch | Display Type: Analogue<br>Strap Material: Real leather<br>Strap Colour: Rose gold<br>Case width [mm]: 34 | BUY NOW |
|          | Gc Y34002L1 ladies' watch | Display Type: Analogue<br>Strap Material: Silicone<br>Strap Colour: White<br>Case width [mm]: 36         | BUY NOW |
| <u>`</u> | Gc Y18004L1 ladies' watch | Display Type: Analogue<br>Strap Material: Silicone<br>Strap Colour: White<br>Case width [mm]: 32         | BUY NOW |









#### Gc ladies' watches Catalog

PRODUCT



Gc X74111L1S ladies' watch

Display Type: Analogue Strap Material: Stainless steel Strap Colour: Gold Case width [mm]: 34

DETAILS

**BUY NOW** 



Gc X98003L1S ladies' watch

Display Type: Analogue Strap Material: Stainless steel Strap Colour: Silver Case width [mm]: 34

**BUY NOW**