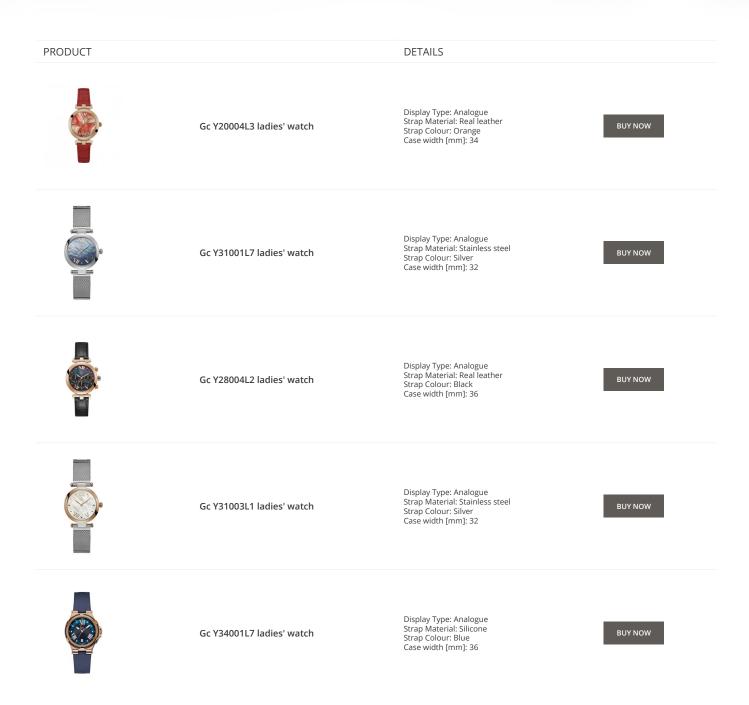

ndo.pl/

| PRODUCT  |                           | DETAILS                                                                                                  |         |
|----------|---------------------------|----------------------------------------------------------------------------------------------------------|---------|
|          | Gc Y22005L3 ladies' watch | Display Type: Analogue<br>Strap Material: Real leather<br>Strap Colour: Rose gold<br>Case width [mm]: 34 | BUY NOW |
|          | Gc Y34002L1 ladies' watch | Display Type: Analogue<br>Strap Material: Silicone<br>Strap Colour: White<br>Case width [mm]: 36         | BUY NOW |
| <u>`</u> | Gc Y18004L1 ladies' watch | Display Type: Analogue<br>Strap Material: Silicone<br>Strap Colour: White<br>Case width [mm]: 32         | BUY NOW |









#### Gc ladies' watches Catalog

PRODUCT



Gc X74111L1S ladies' watch

Display Type: Analogue Strap Material: Stainless steel Strap Colour: Gold Case width [mm]: 34

DETAILS

**BUY NOW** 



Gc X98003L1S ladies' watch

Display Type: Analogue Strap Material: Stainless steel Strap Colour: Silver Case width [mm]: 34

**BUY NOW**