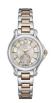

#### Gc ladies' watches Catalog

PRODUCT

Gc X74111L1S ladies' watch

Display Type: Analogue Strap Material: Stainless steel Strap Colour: Gold Case width [mm]: 34

DETAILS

**BUY NOW** 

Gc X98003L1S ladies' watch

Display Type: Analogue Strap Material: Stainless steel Strap Colour: Silver Case width [mm]: 34

**BUY NOW**