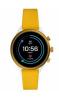

Display Type: Digital Strap Material: Silicone Strap Colour: Blue Case width [mm]: 41

BUY NOW

Fossil FTW6053 ladies' watch

Display Type: Digital Strap Material: Silicone Strap Colour: Yellow Case width [mm]: 41