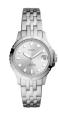

https://www.dialando.pl/

| PRODUCT |                             | DETAILS                                                                                                  |         |
|---------|-----------------------------|----------------------------------------------------------------------------------------------------------|---------|
|         | Fossil ES3433 ladies' watch | Display Type: Analogue<br>Strap Material: Stainless steel<br>Strap Colour: Silver<br>Case width [mm]: 36 | BUY NOW |
|         | Fossil ES4432 ladies' watch | Display Type: Analogue<br>Strap Material: Stainless steel<br>Strap Colour: Silver<br>Case width [mm]: 29 | BUY NOW |
|         | Fossil ES4969 ladies' watch | Display Type: Analogue<br>Strap Material: Real leather<br>Strap Colour: Brown<br>Case width [mm]: 36     | BUY NOW |