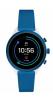

Display Type: Digital Strap Material: Silicone Strap Colour: Blue Case width [mm]: 41

BUY NOW

Fossil FTW6053 ladies' watch

Display Type: Digital Strap Material: Silicone Strap Colour: Yellow Case width [mm]: 41