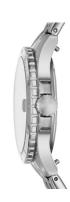

| PRODUCT EXECUTION             |                  |
|-------------------------------|------------------|
| Display Type                  | Analogue         |
| Movement type                 | Quartz (Battery) |
| MEASURES                      |                  |
| Case width [mm]               | 36               |
| Case thickness [mm]           | 10               |
| Lug width [mm]                | 18               |
| Max. wrist circumference [mm] | 175              |

| MATERIAL & COLOUR  |                 |
|--------------------|-----------------|
| Strap Material     | Stainless steel |
| Strap Colour       | Silver          |
| Case Material      | Stainless steel |
| Case Colour        | Silver          |
| Colour of the dial | Silver          |
| Glass              | Mineral glass   |
| DETAILS            |                 |
| Clasp              | Folding clasp   |
| Water resistant    | 10 ATM          |