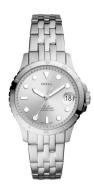

## Fossil ladies' watch ES4744 Specifications

**BUY NOW** 

This document contains all the specifications for the Fossil ES4744 ladies' watch. We at the <code>DIALANDO®</code> watch store offer a large selection of authentic watches from the best watch brands in the world.

| MATERIAL & COLOUR  |                 |
|--------------------|-----------------|
| Strap Material     | Stainless steel |
| Strap Colour       | Silver          |
| Case Material      | Stainless steel |
| Case Colour        | Silver          |
| Colour of the dial | Silver          |
| Glass              | Mineral glass   |
| DETAILS            |                 |
| Clasp              | Folding clasp   |
| Water resistant    | 10 ATM          |