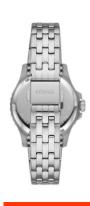

| MATERIAL & COLOUR  |                 |
|--------------------|-----------------|
| Strap Material     | Stainless steel |
| Strap Colour       | Silver          |
| Case Material      | Stainless steel |
| Case Colour        | Silver          |
| Colour of the dial | Silver          |
| Glass              | Mineral glass   |
| DETAILS            |                 |
| Clasp              | Folding clasp   |
| Water resistant    | 10 ATM          |