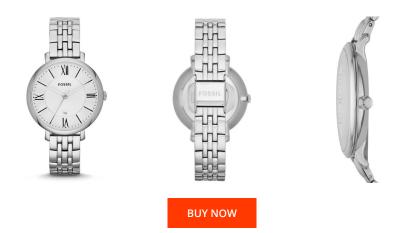

| PRODUCT INFORMATION |               |  |
|---------------------|---------------|--|
| EAN                 | 4053858083806 |  |
| Gender              | Ladies        |  |
| Brand               | Fossil        |  |
| Collection          | Jacqueline    |  |
| Warranty [years]    | 2             |  |

| MATERIAL & COLOUR  |                 |
|--------------------|-----------------|
| Strap Material     | Stainless steel |
| Strap Colour       | Silver          |
| Case Material      | Stainless steel |
| Case Colour        | Silver          |
| Colour of the dial | Silver          |
| Glass              | Mineral glass   |

| PRODUCT EXECUTION |                  |
|-------------------|------------------|
| Display Type      | Analogue         |
| Movement type     | Quartz (Battery) |
| Movement Name     | Quartz (Battery) |
| Functions         | Day              |
|                   |                  |
| MEASURES          |                  |
|                   |                  |

| Glass           | Mineral glass     |
|-----------------|-------------------|
| DETAILS         |                   |
| Clasp           | Deployment Buckle |
| Water resistant | 3 ATM             |
|                 |                   |