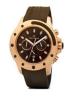

[mm]: 45

### Folli Follie ladies' watches Catalog

PRODUCT DETAILS



Folli Follie WF16R028SPS ladies' watch

Display Type: Analogue Strap Material: Real leather Strap Colour: Blue Case width [mm]: 28

BUY NOW



Folli Follie WF18R032ZDKRE ladies' watch

Display Type: Analogue Strap Material: Silicone Strap Colour: Red Case width [mm]: 42

BUY NOW



Folli Follie WF2B012STWM ladies' watch

Display Type: Analogue Strap Material: Real leather Strap Colour: Brown Case width [mm]: 45

BUY NOW



Folli Follie WF8T016ZPW ladies' watch

Display Type: Analogue Strap Material: Rubber Strap Colour: Black Case width [mm]: 38

BUY NOW



Folli Follie WF15T013ZSK ladies' watch

Display Type: Analogue Strap Colour: Black Case width [mm]: 28

#### Folli Follie ladies' watches Catalog

PRODUCT DETAILS



Folli Follie WF1R044ZEB ladies' watch

Display Type: Analogue Strap Material: Rubber Strap Colour: Brown Case width [mm]: 50

BUY NOW



Folli Follie WF9A033SSK ladies' watch

Display Type: Analogue Strap Material: Real leather Strap Colour: White Case width [mm]: 40

BUY NOW



Folli Follie WF18T031BDK ladies' watch

Display Type: Analogue Strap Material: Stainless steel Strap Colour: Black Case width [mm]: 36

BUY NOW



Folli Follie WF13R002SEN ladies' watch

Display Type: Analogue Strap Material: Real leather Strap Colour: Orange Case width [mm]: 40

BUY NOW



Folli Follie WF13R002SES ladies' watch

Display Type: Analogue Strap Material: Real leather Strap Colour: Green Case width [mm]: 35

### Folli Follie ladies' watches Catalog

PRODUCT DETAILS



Folli Follie WF15R011BSK ladies'