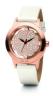

https://www.dialando.pl/

| PRODUCT |                                        | DETAILS                                                                                         |         |
|---------|----------------------------------------|-------------------------------------------------------------------------------------------------|---------|
|         | Folli Follie WF14P036ZSZ ladies' watch | Display Type: Analogue<br>Strap Material: Silicone<br>Strap Colour: Pink<br>Case width [mm]: 33 | BUY NOW |
|         | Folli Follie WF13P079ZPU ladies' watch | Display Type: Analogue<br>Strap Material: Plastic<br>Strap Colour: Blue<br>Case width [mm]: 32  | BUY NOW |
|         | Folli Follie WF1P010ZPP ladies' watch  | Display Type: Analogue<br>Strap Material: Silicone<br>Strap Colour: Pink<br>Case width [mm]: 32 | BUY NOW |