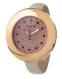

### Folli Follie ladies' watches Catalog

Polli Follie WF15P027ZSE ladies' watch

Folli Follie WF15P027ZSE ladies' watch

Folli Follie WF15P027ZSG ladies' watch

Display Type: Analogue Strap Material: Silcone Strap Material: Plastic Strap M