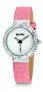

Folli Follie WF13Y028ZPK ladies' watch

Display Type: Analogue Strap Material: Silicone Strap Colour: Yellow Case width [mm]: 40