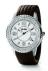

Display Type: Analogue Strap Material: Silicone Strap Colour: Red Case width [mm]: 40

BUY NOW

Folli Follie WF1B006STN ladies' watch

Display Type: Analogue Strap Material: Real leather Strap Colour: Black Case width [mm]: 33