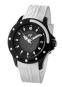

BUY NOW

Folli Follie WT13P001ZPW ladies' watch

Display Type: Analogue Strap Material: Silicone Strap Colour: White Case width [mm]: 45

BUY NOW

Folli Follie WF13B053SSB ladies' watch

Display Type: Analogue Strap Material: Real leather Strap Colour: White Case width [mm]: 34