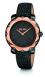

### Folli Follie ladies' watches Catalog

PRODUCT DETAILS

Folli Follie WF13Y028ZPU ladies' watch

Display Type: Analogue Strap Material: Silicone Strap Colour: Black Case width [mm]: 40

BUY NOW

Folli Follie WF15P042ZSR ladies' watch