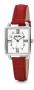

Display Type: Analogue Strap Material: Real leather Strap Colour: Red Case width [mm]: 32

BUY NOW

Folli Follie WF5T003ZTWV ladies' watch

Display Type: Analogue Strap Material: Silicone Strap Colour: Green Case width [mm]: 33