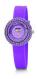

### Folli Follie ladies' watches Catalog

PRODUCT DETAILS

Folli Follie WF2P010ZSV ladies' watch

Display Type: Analogue Strap Material: Silicone Strap Colour: Violet Case width [mm]: 30

BUY NOW

Folli Follie WF13K078ZNR ladies' watch