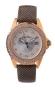

Folli Follie WF13Y028ZPK ladies' watch

Display Type: Analogue Strap Material: Silicone Strap Colour: Yellow Case width [mm]: 40