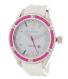

https://www.dialando.pl/

| PRODUCT |                                        | DETAILS                                                                                         |         |
|---------|----------------------------------------|-------------------------------------------------------------------------------------------------|---------|
|         | Folli Follie WF14P036ZSZ ladies' watch | Display Type: Analogue<br>Strap Material: Silicone<br>Strap Colour: Pink<br>Case width [mm]: 33 | BUY NOW |
|         | Folli Follie WF13P079ZPU ladies' watch | Display Type: Analogue<br>Strap Material: Plastic<br>Strap Colour: Blue<br>Case width [mm]: 32  | BUY NOW |
|         | Folli Follie WF1P010ZPP ladies' watch  | Display Type: Analogue<br>Strap Material: Silicone<br>Strap Colour: Pink<br>Case width [mm]: 32 | BUY NOW |