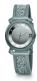

Display Type: Analogue Strap Material: Real leather Strap Colour: Grey Case width [mm]: 30

BUY NOW

Folli Follie WF1B028STS ladies' watch

Display Type: Analogue Strap Material: Real leather Strap Colour: Grey Case width [mm]: 42