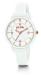

Display Type: Analogue Strap Material: Silicone Strap Colour: Red Case width [mm]: 35

BUY NOW

Folli Follie WF15P042ZSS ladies' watch

Display Type: Analogue Strap Material: Silicone Strap Colour: White Case width [mm]: 35