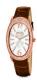

### Folli Follie ladies' watches Catalog

PRODUCT DETAILS

Folli Follie WF1B006STA ladies' watch

Display Type: Analogue Strap Material: Real leather Strap Colour: Blue Case width [mm]: 36

BUY NOW

Folli Follie WF1Y002ZDU ladies' watch