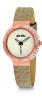

### Folli Follie ladies' watches Catalog

PRODUCT DETAILS

Folli Follie WF13Y028ZPU ladies' watch

Display Type: Analogue Strap Material: Silicone Strap Colour: Black Case width [mm]: 40

BUY NOW

Folli Follie WF15P042ZSR ladies' watch

Display Type: Analogue Strap Material: Silicone Strap Colour: Red Case width [mm]: 35

BUY NOW

Folli Follie WF15P042ZSS ladies' watch

Display Type: Analogue Strap Material: Silicone Strap Colour: White Case width [mm]: 35