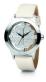

BUY NOW

Folli Follie WF1A006STA ladies' watch

Display Type: Analogue Strap Material: Real leather Strap Colour: Blue Case width [mm]: 28

BUY NOW

Folli Follie WF1A006STS ladies' watch

Display Type: Analogue Strap Material: Real leather Strap Colour: Pink Case width [mm]: 28