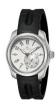

Display Type: Analogue Strap Material: Plastic Strap Colour: Black Case width [mm]: 28

BUY NOW

Folli Follie WF1T009BSS ladies' watch

Display Type: Analogue Strap Material: Stainless steel Strap Colour: Silver Case width [mm]: 22