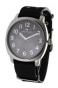

Display Type: Analogue Strap Material: Plastic Strap Colour: Black Case width [mm]: 28

BUY NOW

Folli Follie WF1T009BSS ladies' watch

Display Type: Analogue Strap Material: Stainless steel Strap Colour: Silver Case width [mm]: 22