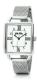

https://www.dialando.pl/

| PRODUCT |                                        | DETAILS                                                                                         |         |
|---------|----------------------------------------|-------------------------------------------------------------------------------------------------|---------|
|         | Folli Follie WF14P036ZSZ ladies' watch | Display Type: Analogue<br>Strap Material: Silicone<br>Strap Colour: Pink<br>Case width [mm]: 33 | BUY NOW |
|         | Folli Follie WF13P079ZPU ladies' watch | Display Type: Analogue<br>Strap Material: Plastic<br>Strap Colour: Blue<br>Case width [mm]: 32  | BUY NOW |
|         | Folli Follie WF1P010ZPP ladies' watch  | Display Type: Analogue<br>Strap Material: Silicone<br>Strap Colour: Pink<br>Case width [mm]: 32 | BUY NOW |