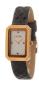

### Folli Follie ladies' watches Catalog

PRODUCT DETAILS

Folli Follie WF13Y028ZPU ladies' watch

Display Type: Analogue Strap Material: Silicone Strap Colour: Black Case width [mm]: 40

BUY NOW

Folli Follie WF15P042ZSR ladies' watch