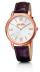

Folli Follie WF13Y028ZPK ladies' watch

Display Type: Analogue Strap Material: Silicone Strap Colour: Yellow Case width [mm]: 40

### Folli Follie ladies' watches Catalog

PRODUCT DETAILS

Folli Follie WF13Y028ZPU ladies' watch

Display Type: Analogue Strap Material: Silicone Strap Colour: Black Case width [mm]: 40

BUY NOW

Folli Follie WF15P042ZSR ladies' watch