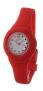

Display Type: Analogue Strap Material: Silicone Strap Colour: Red Case width [mm]: 40

BUY NOW

Folli Follie WF1B006STN ladies' watch

Display Type: Analogue Strap Material: Real leather Strap Colour: Black Case width [mm]: 33