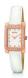

https://www.dialando.pl/

| PRODUCT |                                        | DETAILS                                                                                         |         |
|---------|----------------------------------------|-------------------------------------------------------------------------------------------------|---------|
|         | Folli Follie WF14P036ZSZ ladies' watch | Display Type: Analogue<br>Strap Material: Silicone<br>Strap Colour: Pink<br>Case width [mm]: 33 | BUY NOW |
|         | Folli Follie WF13P079ZPU ladies' watch | Display Type: Analogue<br>Strap Material: Plastic<br>Strap Colour: Blue<br>Case width [mm]: 32  | BUY NOW |
|         | Folli Follie WF1P010ZPP ladies' watch  | Display Type: Analogue<br>Strap Material: Silicone<br>Strap Colour: Pink<br>Case width [mm]: 32 | BUY NOW |