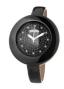

### Folli Follie ladies' watches Catalog

Polli Follie WF15P027ZSE ladies' watch

Folli Follie WF15P027ZSE ladies' watch

Folli Follie WF15P027ZSG ladies' watch

Display Type: Analogue Strap Material: Silcone Strap Material: Plastic Strap M