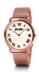

### Folli Follie ladies' watches Catalog

PRODUCT DETAILS

Folli Follie WF1B006STA ladies' watch

Display Type: Analogue Strap Material: Real leather Strap Colour: Blue Case width [mm]: 36

BUY NOW

Folli Follie WF1Y002ZDU ladies' watch