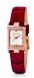

Display Type: Analogue Strap Material: Silicone Strap Colour: Red Case width [mm]: 40

BUY NOW

Folli Follie WF1B006STN ladies' watch

Display Type: Analogue Strap Material: Real leather Strap Colour: Black Case width [mm]: 33