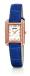

https://www.dialando.pl/

| PRODUCT |                                        | DETAILS                                                                                         |         |
|---------|----------------------------------------|-------------------------------------------------------------------------------------------------|---------|
|         | Folli Follie WF14P036ZSZ ladies' watch | Display Type: Analogue<br>Strap Material: Silicone<br>Strap Colour: Pink<br>Case width [mm]: 33 | BUY NOW |
|         | Folli Follie WF13P079ZPU ladies' watch | Display Type: Analogue<br>Strap Material: Plastic<br>Strap Colour: Blue<br>Case width [mm]: 32  | BUY NOW |
|         | Folli Follie WF1P010ZPP ladies' watch  | Display Type: Analogue<br>Strap Material: Silicone<br>Strap Colour: Pink<br>Case width [mm]: 32 | BUY NOW |