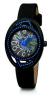

BUY NOW

Folli Follie WF16R031SSN ladies' watch

Display Type: Analogue Strap Material: Real leather Strap Colour: Black Case width [mm]: 28

BUY NOW

Folli Follie WF8E021ZSK ladies' watch

Display Type: Analogue Strap Material: Silicone Strap Colour: Black Case width [mm]: 36