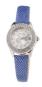

### Folli Follie ladies' watches Catalog

PRODUCT DETAILS

Folli Follie WF15R013ZSB ladies' watch

Display Type: Analogue Strap Material: Plastic Strap Colour: Brown Case width [mm]: 28

BUY NOW

Folli Follie WF19T005SPW ladies' watch

Display Type: Analogue Strap Material: Real leather Strap Colour: Red Case width [mm]: 32

BUY NOW

Folli Follie WF5T003ZTWV ladies' watch

Display Type: Analogue Strap Material: Silicone Strap Colour: Green Case width [mm]: 33