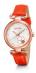

https://www.dialando.pl/

| PRODUCT |                                        | DETAILS                                                                                         |         |
|---------|----------------------------------------|-------------------------------------------------------------------------------------------------|---------|
|         | Folli Follie WF14P036ZSZ ladies' watch | Display Type: Analogue<br>Strap Material: Silicone<br>Strap Colour: Pink<br>Case width [mm]: 33 | BUY NOW |
|         | Folli Follie WF13P079ZPU ladies' watch | Display Type: Analogue<br>Strap Material: Plastic<br>Strap Colour: Blue<br>Case width [mm]: 32  | BUY NOW |
|         | Folli Follie WF1P010ZPP ladies' watch  | Display Type: Analogue<br>Strap Material: Silicone<br>Strap Colour: Pink<br>Case width [mm]: 32 | BUY NOW |