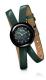

Display Type: Analogue Strap Material: Real leather Strap Colour: Red Case width [mm]: 32

BUY NOW

Folli Follie WF5T003ZTWV ladies' watch

Display Type: Analogue Strap Material: Silicone Strap Colour: Green Case width [mm]: 33