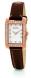

https://www.dialando.pl/

| PRODUCT |                                        | DETAILS                                                                                         |         |
|---------|----------------------------------------|-------------------------------------------------------------------------------------------------|---------|
|         | Folli Follie WF14P036ZSZ ladies' watch | Display Type: Analogue<br>Strap Material: Silicone<br>Strap Colour: Pink<br>Case width [mm]: 33 | BUY NOW |
|         | Folli Follie WF13P079ZPU ladies' watch | Display Type: Analogue<br>Strap Material: Plastic<br>Strap Colour: Blue<br>Case width [mm]: 32  | BUY NOW |
|         | Folli Follie WF1P010ZPP ladies' watch  | Display Type: Analogue<br>Strap Material: Silicone<br>Strap Colour: Pink<br>Case width [mm]: 32 | BUY NOW |