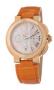

### Folli Follie ladies' watches Catalog

Polli Follie WF15P027ZSE ladies' watch

Folli Follie WF15P027ZSE ladies' watch

Folli Follie WF15P027ZSG ladies' watch

Display Type: Analogue Strap Material: Silcone Strap Material: Plastic Strap M