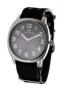

BUY NOW

Folli Follie WF13B071STR ladies' watch

Display Type: Analogue Strap Material: Real leather Strap Colour: Red Case width [mm]: 30

BUY NOW

Folli Follie WF1Y045ZPSDF ladies' watch

Display Type: Analogue Strap Material: Silicone Strap Colour: Black Case width [mm]: 45