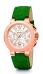

Display Type: Analogue Strap Material: Real leather Strap Colour: Red Case width [mm]: 32

BUY NOW

Folli Follie WF5T003ZTWV ladies' watch

Display Type: Analogue Strap Material: Silicone Strap Colour: Green Case width [mm]: 33