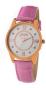

Display Type: Analogue Strap Material: Silicone Strap Colour: Red Case width [mm]: 35

BUY NOW

Folli Follie WF15P042ZSS ladies' watch

Display Type: Analogue Strap Material: Silicone Strap Colour: White Case width [mm]: 35