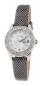

### Folli Follie ladies' watches Catalog

PRODUCT DETAILS

Folli Follie WF2P010ZSV ladies' watch

Display Type: Analogue Strap Material: Silicone Strap Colour: Violet Case width [mm]: 30

BUY NOW

Folli Follie WF13K078ZNR ladies' watch

Display Type: Analogue Strap Material: Silicone Strap Colour: Red Case width [mm]: 40

BUY NOW

Folli Follie WF1B006STN ladies' watch

Display Type: Analogue Strap Material: Real leather Strap Colour: Black Case width [mm]: 33