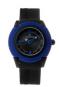

### Folli Follie ladies' watches Catalog

**PRODUCT DETAILS** Display Type: Analogue Strap Material: Silicone Strap Colour: Blue Case width [mm]: 35 BUY NOW Folli Follie WF15P042ZSU ladies' watch Display Type: Analogue Strap Material: Silicone Strap Colour: Pink Case width [mm]: 35 Folli Follie WF15P042ZSZ ladies' watch BUY NOW Display Type: Analogue Strap Material: Silicone Strap Colour: Blue Case width [mm]: 32 Folli Follie WF1P010ZPN ladies' watch BUY NOW Display Type: Analogue Strap Material: Real leather Strap Colour: Pink Case width [mm]: 40 Folli Follie WF13A072STS ladies' watch BUY NOW Display Type: Analogue Strap Material: Silicone Strap Colour: Blue Case width [mm]: 30 Folli Follie WF2P010ZSL ladies' watch BUY NOW