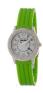

Display Type: Analogue Strap Material: Real leather Strap Colour: Red Case width [mm]: 32

BUY NOW

Folli Follie WF5T003ZTWV ladies' watch

Display Type: Analogue Strap Material: Silicone Strap Colour: Green Case width [mm]: 33