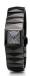

BUY NOW

Folli Follie WF1A006STA ladies' watch

Display Type: Analogue Strap Material: Real leather Strap Colour: Blue Case width [mm]: 28

BUY NOW

Folli Follie WF1A006STS ladies' watch

Display Type: Analogue Strap Material: Real leather Strap Colour: Pink Case width [mm]: 28