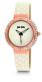

Folli Follie WF13Y028ZPK ladies' watch

Display Type: Analogue Strap Material: Silicone Strap Colour: Yellow Case width [mm]: 40

### Folli Follie ladies' watches Catalog

PRODUCT DETAILS

Folli Follie WF13Y028ZPU ladies' watch

Display Type: Analogue Strap Material: Silicone Strap Colour: Black Case width [mm]: 40

BUY NOW

Folli Follie WF15P042ZSR ladies' watch