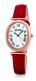

BUY NOW

Folli Follie WF1A006STA ladies' watch

Display Type: Analogue Strap Material: Real leather Strap Colour: Blue Case width [mm]: 28

BUY NOW

Folli Follie WF1A006STS ladies' watch

Display Type: Analogue Strap Material: Real leather Strap Colour: Pink Case width [mm]: 28