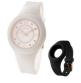

https://www.dialando.pl/

| PRODUCT |                                        | DETAILS                                                                                         |         |
|---------|----------------------------------------|-------------------------------------------------------------------------------------------------|---------|
|         | Folli Follie WF14P036ZSZ ladies' watch | Display Type: Analogue<br>Strap Material: Silicone<br>Strap Colour: Pink<br>Case width [mm]: 33 | BUY NOW |
|         | Folli Follie WF13P079ZPU ladies' watch | Display Type: Analogue<br>Strap Material: Plastic<br>Strap Colour: Blue<br>Case width [mm]: 32  | BUY NOW |
|         | Folli Follie WF1P010ZPP ladies' watch  | Display Type: Analogue<br>Strap Material: Silicone<br>Strap Colour: Pink<br>Case width [mm]: 32 | BUY NOW |