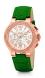

BUY NOW

Folli Follie WF13R002SEN ladies' watch

Display Type: Analogue Strap Material: Real leather Strap Colour: Orange Case width [mm]: 40

BUY NOW

Folli Follie WF13R002SES ladies' watch

Display Type: Analogue Strap Material: Real leather Strap Colour: Green Case width [mm]: 35