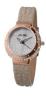

### Folli Follie ladies' watches Catalog

PRODUCT DETAILS

Folli Follie WF13Y028ZPU ladies' watch

Display Type: Analogue Strap Material: Silicone Strap Colour: Black Case width [mm]: 40

BUY NOW

Folli Follie WF15P042ZSR ladies' watch