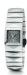

https://www.dialando.pl/

| PRODUCT |                                        | DETAILS                                                                                         |         |
|---------|----------------------------------------|-------------------------------------------------------------------------------------------------|---------|
|         | Folli Follie WF14P036ZSZ ladies' watch | Display Type: Analogue<br>Strap Material: Silicone<br>Strap Colour: Pink<br>Case width [mm]: 33 | BUY NOW |
|         | Folli Follie WF13P079ZPU ladies' watch | Display Type: Analogue<br>Strap Material: Plastic<br>Strap Colour: Blue<br>Case width [mm]: 32  | BUY NOW |
|         | Folli Follie WF1P010ZPP ladies' watch  | Display Type: Analogue<br>Strap Material: Silicone<br>Strap Colour: Pink<br>Case width [mm]: 32 | BUY NOW |