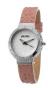

Display Type: Analogue Strap Material: Real leather Strap Colour: Orange Case width [mm]: 32

BUY NOW

Folli Follie WF15R030SPW ladies' watch

Display Type: Analogue Strap Material: Real leather Strap Colour: Orange Case width [mm]: 32