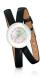

https://www.dialando.pl/

| PRODUCT |                                        | DETAILS                                                                                         |         |
|---------|----------------------------------------|-------------------------------------------------------------------------------------------------|---------|
|         | Folli Follie WF14P036ZSZ ladies' watch | Display Type: Analogue<br>Strap Material: Silicone<br>Strap Colour: Pink<br>Case width [mm]: 33 | BUY NOW |
|         | Folli Follie WF13P079ZPU ladies' watch | Display Type: Analogue<br>Strap Material: Plastic<br>Strap Colour: Blue<br>Case width [mm]: 32  | BUY NOW |
|         | Folli Follie WF1P010ZPP ladies' watch  | Display Type: Analogue<br>Strap Material: Silicone<br>Strap Colour: Pink<br>Case width [mm]: 32 | BUY NOW |