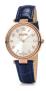

https://www.dialando.pl/

| PRODUCT |                                        | DETAILS                                                                                         |         |
|---------|----------------------------------------|-------------------------------------------------------------------------------------------------|---------|
|         | Folli Follie WF14P036ZSZ ladies' watch | Display Type: Analogue<br>Strap Material: Silicone<br>Strap Colour: Pink<br>Case width [mm]: 33 | BUY NOW |
|         | Folli Follie WF13P079ZPU ladies' watch | Display Type: Analogue<br>Strap Material: Plastic<br>Strap Colour: Blue<br>Case width [mm]: 32  | BUY NOW |
|         | Folli Follie WF1P010ZPP ladies' watch  | Display Type: Analogue<br>Strap Material: Silicone<br>Strap Colour: Pink<br>Case width [mm]: 32 | BUY NOW |