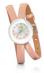

Display Type: Analogue Strap Material: Real leather Strap Colour: Red Case width [mm]: 32

BUY NOW

Folli Follie WF5T003ZTWV ladies' watch

Display Type: Analogue Strap Material: Silicone Strap Colour: Green Case width [mm]: 33