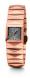

https://www.dialando.pl/

| PRODUCT |                                        | DETAILS                                                                                         |         |
|---------|----------------------------------------|-------------------------------------------------------------------------------------------------|---------|
|         | Folli Follie WF14P036ZSZ ladies' watch | Display Type: Analogue<br>Strap Material: Silicone<br>Strap Colour: Pink<br>Case width [mm]: 33 | BUY NOW |
|         | Folli Follie WF13P079ZPU ladies' watch | Display Type: Analogue<br>Strap Material: Plastic<br>Strap Colour: Blue<br>Case width [mm]: 32  | BUY NOW |
|         | Folli Follie WF1P010ZPP ladies' watch  | Display Type: Analogue<br>Strap Material: Silicone<br>Strap Colour: Pink<br>Case width [mm]: 32 | BUY NOW |