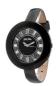

### Folli Follie ladies' watches Catalog

Polli Follie WF15P027ZSE ladies' watch

Folli Follie WF15P027ZSE ladies' watch

Folli Follie WF15P027ZSG ladies' watch

Display Type: Analogue Strap Material: Silcone Strap Material: Plastic Strap M