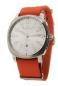

Display Type: Analogue Strap Material: Real leather Strap Colour: Black Case width [mm]: 28

BUY NOW

Folli Follie WF13F030SSO ladies' watch

Display Type: Analogue Strap Material: Real leather Strap Colour: Orange Case width [mm]: 28