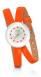

https://www.dialando.pl/

| PRODUCT |                                        | DETAILS                                                                                         |         |
|---------|----------------------------------------|-------------------------------------------------------------------------------------------------|---------|
|         | Folli Follie WF14P036ZSZ ladies' watch | Display Type: Analogue<br>Strap Material: Silicone<br>Strap Colour: Pink<br>Case width [mm]: 33 | BUY NOW |
|         | Folli Follie WF13P079ZPU ladies' watch | Display Type: Analogue<br>Strap Material: Plastic<br>Strap Colour: Blue<br>Case width [mm]: 32  | BUY NOW |
|         | Folli Follie WF1P010ZPP ladies' watch  | Display Type: Analogue<br>Strap Material: Silicone<br>Strap Colour: Pink<br>Case width [mm]: 32 | BUY NOW |