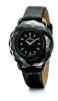

### Folli Follie ladies' watches Catalog

PRODUCT DETAILS

Folli Follie WT13K002ZPR ladies' watch

Display Type: Analogue Strap Material: Silicone Strap Colour: Orange Case width [mm]: 38

BUY NOW

Folli Follie WF1A006ST ladies' watch