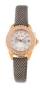

https://www.dialando.pl/

| PRODUCT |                                        | DETAILS                                                                                         |         |
|---------|----------------------------------------|-------------------------------------------------------------------------------------------------|---------|
|         | Folli Follie WF14P036ZSZ ladies' watch | Display Type: Analogue<br>Strap Material: Silicone<br>Strap Colour: Pink<br>Case width [mm]: 33 | BUY NOW |
|         | Folli Follie WF13P079ZPU ladies' watch | Display Type: Analogue<br>Strap Material: Plastic<br>Strap Colour: Blue<br>Case width [mm]: 32  | BUY NOW |
|         | Folli Follie WF1P010ZPP ladies' watch  | Display Type: Analogue<br>Strap Material: Silicone<br>Strap Colour: Pink<br>Case width [mm]: 32 | BUY NOW |