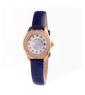

https://www.dialando.pl/

| PRODUCT |                                        | DETAILS                                                                                         |         |
|---------|----------------------------------------|-------------------------------------------------------------------------------------------------|---------|
|         | Folli Follie WF14P036ZSZ ladies' watch | Display Type: Analogue<br>Strap Material: Silicone<br>Strap Colour: Pink<br>Case width [mm]: 33 | BUY NOW |
|         | Folli Follie WF13P079ZPU ladies' watch | Display Type: Analogue<br>Strap Material: Plastic<br>Strap Colour: Blue<br>Case width [mm]: 32  | BUY NOW |
|         | Folli Follie WF1P010ZPP ladies' watch  | Display Type: Analogue<br>Strap Material: Silicone<br>Strap Colour: Pink<br>Case width [mm]: 32 | BUY NOW |