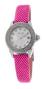

https://www.dialando.pl/

| PRODUCT |                                        | DETAILS                                                                                         |         |
|---------|----------------------------------------|-------------------------------------------------------------------------------------------------|---------|
|         | Folli Follie WF14P036ZSZ ladies' watch | Display Type: Analogue<br>Strap Material: Silicone<br>Strap Colour: Pink<br>Case width [mm]: 33 | BUY NOW |
|         | Folli Follie WF13P079ZPU ladies' watch | Display Type: Analogue<br>Strap Material: Plastic<br>Strap Colour: Blue<br>Case width [mm]: 32  | BUY NOW |
|         | Folli Follie WF1P010ZPP ladies' watch  | Display Type: Analogue<br>Strap Material: Silicone<br>Strap Colour: Pink<br>Case width [mm]: 32 | BUY NOW |