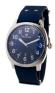

Display Type: Analogue Strap Material: Real leather Strap Colour: Blue Case width [mm]: 18

BUY NOW

Folli Follie WF13B037SSL ladies' watch

Display Type: Analogue Strap Material: Real leather Strap Colour: Violet Case width [mm]: 18