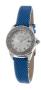

BUY NOW

Folli Follie WF1A006STA ladies' watch

Display Type: Analogue Strap Material: Real leather Strap Colour: Blue Case width [mm]: 28

BUY NOW

Folli Follie WF1A006STS ladies' watch

Display Type: Analogue Strap Material: Real leather Strap Colour: Pink Case width [mm]: 28