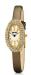

BUY NOW

Folli Follie WF1A006STA ladies' watch

Display Type: Analogue Strap Material: Real leather Strap Colour: Blue Case width [mm]: 28

BUY NOW

Folli Follie WF1A006STS ladies' watch

Display Type: Analogue Strap Material: Real leather Strap Colour: Pink Case width [mm]: 28