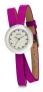

https://www.dialando.pl/

| PRODUCT |                                        | DETAILS                                                                                         |         |
|---------|----------------------------------------|-------------------------------------------------------------------------------------------------|---------|
|         | Folli Follie WF14P036ZSZ ladies' watch | Display Type: Analogue<br>Strap Material: Silicone<br>Strap Colour: Pink<br>Case width [mm]: 33 | BUY NOW |
|         | Folli Follie WF13P079ZPU ladies' watch | Display Type: Analogue<br>Strap Material: Plastic<br>Strap Colour: Blue<br>Case width [mm]: 32  | BUY NOW |
|         | Folli Follie WF1P010ZPP ladies' watch  | Display Type: Analogue<br>Strap Material: Silicone<br>Strap Colour: Pink<br>Case width [mm]: 32 | BUY NOW |