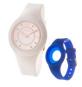

https://www.dialando.pl/

| PRODUCT |                                        | DETAILS                                                                                         |         |
|---------|----------------------------------------|-------------------------------------------------------------------------------------------------|---------|
|         | Folli Follie WF14P036ZSZ ladies' watch | Display Type: Analogue<br>Strap Material: Silicone<br>Strap Colour: Pink<br>Case width [mm]: 33 | BUY NOW |
|         | Folli Follie WF13P079ZPU ladies' watch | Display Type: Analogue<br>Strap Material: Plastic<br>Strap Colour: Blue<br>Case width [mm]: 32  | BUY NOW |
|         | Folli Follie WF1P010ZPP ladies' watch  | Display Type: Analogue<br>Strap Material: Silicone<br>Strap Colour: Pink<br>Case width [mm]: 32 | BUY NOW |