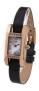

BUY NOW

Folli Follie WF1A006STA ladies' watch

Display Type: Analogue Strap Material: Real leather Strap Colour: Blue Case width [mm]: 28

BUY NOW

Folli Follie WF1A006STS ladies' watch

Display Type: Analogue Strap Material: Real leather Strap Colour: Pink Case width [mm]: 28