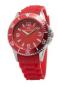

Display Type: Analogue Strap Material: Silicone Strap Colour: Red Case width [mm]: 40

BUY NOW

Folli Follie WF1B006STN ladies' watch

Display Type: Analogue Strap Material: Real leather Strap Colour: Black Case width [mm]: 33