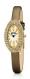

### Folli Follie ladies' watches Catalog

**PRODUCT DETAILS** Display Type: Analogue Strap Material: Real leather Strap Colour: Blue Case width [mm]: 20 BUY NOW Folli Follie WF13B053SSA ladies' watch Display Type: Analogue Strap Material: Real leather Strap Colour: White Case width [mm]: 30 Folli Follie WF13B071STB ladies' watch BUY NOW Display Type: Analogue Strap Material: Real leather Strap Colour: Grey Case width [mm]: 28 Folli Follie WF13B071STS ladies' watch BUY NOW Display Type: Analogue Strap Material: Real leather Strap Colour: Blue Case width [mm]: 18 Folli Follie WF16R031SS ladies' watch BUY NOW Display Type: Analogue Strap Material: Real leather Strap Colour: White Case width [mm]: 33

Folli Follie WF1B006ST ladies' watch