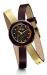

Folli Follie WF13Y028ZPK ladies' watch

Display Type: Analogue Strap Material: Silicone Strap Colour: Yellow Case width [mm]: 40