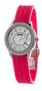

https://www.dialando.pl/

| PRODUCT |                                        | DETAILS                                                                                         |         |
|---------|----------------------------------------|-------------------------------------------------------------------------------------------------|---------|
|         | Folli Follie WF14P036ZSZ ladies' watch | Display Type: Analogue<br>Strap Material: Silicone<br>Strap Colour: Pink<br>Case width [mm]: 33 | BUY NOW |
|         | Folli Follie WF13P079ZPU ladies' watch | Display Type: Analogue<br>Strap Material: Plastic<br>Strap Colour: Blue<br>Case width [mm]: 32  | BUY NOW |
|         | Folli Follie WF1P010ZPP ladies' watch  | Display Type: Analogue<br>Strap Material: Silicone<br>Strap Colour: Pink<br>Case width [mm]: 32 | BUY NOW |