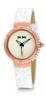

https://www.dialando.pl/

| PRODUCT |                                        | DETAILS                                                                                         |         |
|---------|----------------------------------------|-------------------------------------------------------------------------------------------------|---------|
|         | Folli Follie WF14P036ZSZ ladies' watch | Display Type: Analogue<br>Strap Material: Silicone<br>Strap Colour: Pink<br>Case width [mm]: 33 | BUY NOW |
|         | Folli Follie WF13P079ZPU ladies' watch | Display Type: Analogue<br>Strap Material: Plastic<br>Strap Colour: Blue<br>Case width [mm]: 32  | BUY NOW |
|         | Folli Follie WF1P010ZPP ladies' watch  | Display Type: Analogue<br>Strap Material: Silicone<br>Strap Colour: Pink<br>Case width [mm]: 32 | BUY NOW |