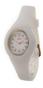

Display Type: Analogue Strap Material: Real leather Strap Colour: Grey Case width [mm]: 28

BUY NOW

Folli Follie WF0R057SS ladies' watch

Display Type: Analogue Strap Material: Real leather Strap Colour: White Case width [mm]: 35