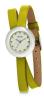

Folli Follie WF13Y028ZPK ladies' watch

Display Type: Analogue Strap Material: Silicone Strap Colour: Yellow Case width [mm]: 40