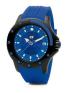

### Folli Follie ladies' watches Catalog

**PRODUCT DETAILS** Display Type: Analogue Strap Material: Silicone Strap Colour: Blue Case width [mm]: 35 BUY NOW Folli Follie WF15P042ZSU ladies' watch Display Type: Analogue Strap Material: Silicone Strap Colour: Pink Case width [mm]: 35 Folli Follie WF15P042ZSZ ladies' watch BUY NOW Display Type: Analogue Strap Material: Silicone Strap Colour: Blue Case width [mm]: 32 Folli Follie WF1P010ZPN ladies' watch BUY NOW Display Type: Analogue Strap Material: Real leather Strap Colour: Pink Case width [mm]: 40 Folli Follie WF13A072STS ladies' watch BUY NOW Display Type: Analogue Strap Material: Silicone Strap Colour: Blue Case width [mm]: 30 Folli Follie WF2P010ZSL ladies' watch BUY NOW