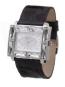

Display Type: Analogue Strap Material: Ceramics Strap Colour: White Case width [mm]: 22