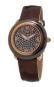

### Folli Follie ladies' watches Catalog

PRODUCT DETAILS

Folli Follie WF1B019SSS ladies' watch

Display Type: Analogue Strap Material: Real leather Strap Colour: Brown Case width [mm]: 35

BUY NOW

Folli Follie WF1B020SSS ladies' watch