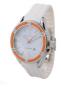

Display Type: Analogue Strap Material: Stainless steel Strap Colour: White Case width [mm]: 28

BUY NOW

Folli Follie WF0B055SPS ladies' watch

Display Type: Analogue Strap Material: Real leather Case width [mm]: 30