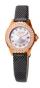

https://www.dialando.pl/

| PRODUCT |                                        | DETAILS                                                                                         |         |
|---------|----------------------------------------|-------------------------------------------------------------------------------------------------|---------|
|         | Folli Follie WF14P036ZSZ ladies' watch | Display Type: Analogue<br>Strap Material: Silicone<br>Strap Colour: Pink<br>Case width [mm]: 33 | BUY NOW |
|         | Folli Follie WF13P079ZPU ladies' watch | Display Type: Analogue<br>Strap Material: Plastic<br>Strap Colour: Blue<br>Case width [mm]: 32  | BUY NOW |
|         | Folli Follie WF1P010ZPP ladies' watch  | Display Type: Analogue<br>Strap Material: Silicone<br>Strap Colour: Pink<br>Case width [mm]: 32 | BUY NOW |