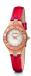

BUY NOW

Folli Follie WF1A006STA ladies' watch

Display Type: Analogue Strap Material: Real leather Strap Colour: Blue Case width [mm]: 28

BUY NOW

Folli Follie WF1A006STS ladies' watch

Display Type: Analogue Strap Material: Real leather Strap Colour: Pink Case width [mm]: 28