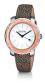

https://www.dialando.pl/

| PRODUCT |                                        | DETAILS                                                                                         |         |
|---------|----------------------------------------|-------------------------------------------------------------------------------------------------|---------|
|         | Folli Follie WF14P036ZSZ ladies' watch | Display Type: Analogue<br>Strap Material: Silicone<br>Strap Colour: Pink<br>Case width [mm]: 33 | BUY NOW |
|         | Folli Follie WF13P079ZPU ladies' watch | Display Type: Analogue<br>Strap Material: Plastic<br>Strap Colour: Blue<br>Case width [mm]: 32  | BUY NOW |
|         | Folli Follie WF1P010ZPP ladies' watch  | Display Type: Analogue<br>Strap Material: Silicone<br>Strap Colour: Pink<br>Case width [mm]: 32 | BUY NOW |