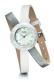

Blue Case width [mm]: 44

BUY NOW



Folli Follie WF1Y002ZDW ladies' watch

Display Type: Analogue Strap Material: Stainless steel Strap Colour: White Case width [mm]: 42

BUY NOW



Folli Follie WF1Y002ZDZ ladies' watch

Display Type: Analogue Strap Material: Silicone Strap Colour: Black Case width [mm]: 40

BUY NOW



Folli Follie WF13B053SSR ladies' watch

Display Type: Analogue Strap Material: Real leather Strap Colour: Red Case width [mm]: 34

### Folli Follie ladies' watches Catalog

PRODUCT DETAILS



Folli Follie WF13B071STA ladies' watch

Display Type: Analogue Strap Material: Real leather Strap Colour: Blue Case width [mm]: 30

BUY NOW



Folli Follie WF13B071STN ladies' watch

Display Type: Analogue Strap Material: Real leather Strap Colour: Orange Case width [mm]: 30

BUY NOW



Folli Follie WF14P011SSW ladies' watch

Display Type: Analogue Strap Material: Real leather Strap Colour: Multicolor Case width [mm]: 22

BUY NOW



Folli Follie WF19G001SPA ladies' watch

Display Type: Analogue Strap Material: Real leather Strap Colour: White Case width [mm]: 28

BUY NOW



Folli Follie WF16R014BPS ladies' watch

Display Type: Analogue Strap Material: Stainless steel Strap Colour: Pink Case width [mm]: 28

### Folli Follie ladies' watches Catalog

PRODUCT DETAILS



Folli Follie WF0E046SSK ladies' watch

Display Type: Analogue Strap Material: Real leather Strap Colour: Black Case width [mm]: 38

BUY NOW



Folli Follie WF13C041SPW ladies' watch

Display Type: Analogue Strap Material: Real leather Strap Colour: Gold Case width [mm]: 18

BUY NOW



Folli Follie WF16R031SS