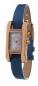

BUY NOW

Folli Follie WF1A006STA ladies' watch

Display Type: Analogue Strap Material: Real leather Strap Colour: Blue Case width [mm]: 28

BUY NOW

Folli Follie WF1A006STS ladies' watch

Display Type: Analogue Strap Material: Real leather Strap Colour: Pink Case width [mm]: 28