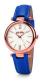

https://www.dialando.pl/

| PRODUCT |                                        | DETAILS                                                                                         |         |
|---------|----------------------------------------|-------------------------------------------------------------------------------------------------|---------|
|         | Folli Follie WF14P036ZSZ ladies' watch | Display Type: Analogue<br>Strap Material: Silicone<br>Strap Colour: Pink<br>Case width [mm]: 33 | BUY NOW |
|         | Folli Follie WF13P079ZPU ladies' watch | Display Type: Analogue<br>Strap Material: Plastic<br>Strap Colour: Blue<br>Case width [mm]: 32  | BUY NOW |
|         | Folli Follie WF1P010ZPP ladies' watch  | Display Type: Analogue<br>Strap Material: Silicone<br>Strap Colour: Pink<br>Case width [mm]: 32 | BUY NOW |