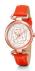

https://www.dialando.pl/

| PRODUCT |                                        | DETAILS                                                                                         |         |
|---------|----------------------------------------|-------------------------------------------------------------------------------------------------|---------|
|         | Folli Follie WF14P036ZSZ ladies' watch | Display Type: Analogue<br>Strap Material: Silicone<br>Strap Colour: Pink<br>Case width [mm]: 33 | BUY NOW |
|         | Folli Follie WF13P079ZPU ladies' watch | Display Type: Analogue<br>Strap Material: Plastic<br>Strap Colour: Blue<br>Case width [mm]: 32  | BUY NOW |
|         | Folli Follie WF1P010ZPP ladies' watch  | Display Type: Analogue<br>Strap Material: Silicone<br>Strap Colour: Pink<br>Case width [mm]: 32 | BUY NOW |