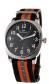

BUY NOW

Folli Follie WF18R029SPS ladies' watch

Display Type: Analogue Strap Material: Real leather Strap Colour: Red Case width [mm]: 27

BUY NOW

Folli Follie WT14T001SDDF ladies' watch

Display Type: Analogue Strap Material: Nylon Strap Colour: Black Case width [mm]: 40