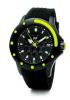

BUY NOW

Folli Follie WF13B071STR ladies' watch

Display Type: Analogue Strap Material: Real leather Strap Colour: Red Case width [mm]: 30

BUY NOW

Folli Follie WF1Y045ZPSDF ladies' watch

Display Type: Analogue Strap Material: Silicone Strap Colour: Black Case width [mm]: 45