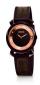

BUY NOW

Folli Follie WF1A006STA ladies' watch

Display Type: Analogue Strap Material: Real leather Strap Colour: Blue Case width [mm]: 28

BUY NOW

Folli Follie WF1A006STS ladies' watch

Display Type: Analogue Strap Material: Real leather Strap Colour: Pink Case width [mm]: 28