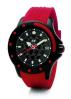

https://www.dialando.pl/

| PRODUCT |                                        | DETAILS                                                                                         |         |
|---------|----------------------------------------|-------------------------------------------------------------------------------------------------|---------|
|         | Folli Follie WF14P036ZSZ ladies' watch | Display Type: Analogue<br>Strap Material: Silicone<br>Strap Colour: Pink<br>Case width [mm]: 33 | BUY NOW |
|         | Folli Follie WF13P079ZPU ladies' watch | Display Type: Analogue<br>Strap Material: Plastic<br>Strap Colour: Blue<br>Case width [mm]: 32  | BUY NOW |
|         | Folli Follie WF1P010ZPP ladies' watch  | Display Type: Analogue<br>Strap Material: Silicone<br>Strap Colour: Pink<br>Case width [mm]: 32 | BUY NOW |