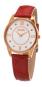

Display Type: Analogue Strap Material: Silicone Strap Colour: Red Case width [mm]: 35

BUY NOW

Folli Follie WF15P042ZSS ladies' watch

Display Type: Analogue Strap Material: Silicone Strap Colour: White Case width [mm]: 35