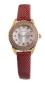

Display Type: Analogue Strap Material: Real leather Strap Colour: Red Case width [mm]: 32

BUY NOW

Folli Follie WF5T003ZTWV ladies' watch

Display Type: Analogue Strap Material: Silicone Strap Colour: Green Case width [mm]: 33