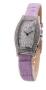

Folli Follie WF13Y028ZPK ladies' watch

Display Type: Analogue Strap Material: Silicone Strap Colour: Yellow Case width [mm]: 40