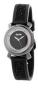

Display Type: Analogue Strap Material: Silicone Strap Colour: Blue Case width [mm]: 44

BUY NOW

Folli Follie WF1Y002ZDW ladies' watch

Display Type: Analogue Strap Material: Stainless steel Strap Colour: White Case width [mm]: 42