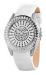

rap Material: Real leather Strap Colour: Blue Case width [mm]: 28

BUY NOW



Folli Follie WF18R032ZDKRE ladies' watch

Display Type: Analogue Strap Material: Silicone Strap Colour: Red Case width [mm]: 42

BUY NOW



Folli Follie WF2B012STWM ladies' watch

Display Type: Analogue Strap Material: Real leather Strap Colour: Brown Case width [mm]: 45

BUY NOW



Folli Follie WF8T016ZPW ladies' watch

Display Type: Analogue Strap Material: Rubber Strap Colour: Black Case width [mm]: 38

BUY NOW



Folli Follie WF15T013ZSK ladies' watch

Display Type: Analogue Strap Colour: Black Case width [mm]: 28

#### Folli Follie ladies' watches Catalog

PRODUCT DETAILS



Folli Follie WF1R044ZEB ladies' watch

Display Type: Analogue Strap Material: Rubber Strap Colour: Brown Case width [mm]: 50

BUY NOW



Folli Follie WF9A033SSK ladies' watch

Display Type: Analogue Strap Material: Real leather Strap Colour: White Case width [mm]: 40

BUY NOW



Folli Follie WF18T031BDK ladies' watch

Display Type: Analogue Strap Material: Stainless steel Strap Colour: Black Case width [mm]: 36

BUY NOW



Folli Follie WF13R002SEN ladies' watch

Display Type: Analogue Strap Material: Real leather Strap Colour: Orange Case width [mm]: 40

BUY NOW



Folli Follie WF13R002SES ladies' watch

Display Type: Analogue Strap Material: Real leather Strap Colour: Green Case width [mm]: 35

### Folli Follie ladies' watches Catalog

PRODUCT DETAILS



Folli Follie WF15R011BSK ladies' watch

Display Type: Analogue Strap Material: Stainless steel Strap Colour: Black Case width [mm]: 28

BUY NOW



Folli Follie WF15R011B