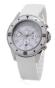

Orange Case width [mm]: 28

BUY NOW



Folli Follie WF16R014SPR ladies' watch

Display Type: Analogue Strap Material: Real leather Strap Colour: Red Case width [mm]: 28

BUY NOW



Folli Follie WF16R014SPS ladies' watch

Display Type: Analogue Strap Material: Real leather Strap Colour: Brown Case width [mm]: 38

BUY NOW



Folli Follie WF16R031SSN ladies' watch

Display Type: Analogue Strap Material: Real leather Strap Colour: Black Case width [mm]: 28

BUY NOW



Folli Follie WF8E021ZSK ladies' watch

Display Type: Analogue Strap Material: Silicone Strap Colour: Black Case width [mm]: 36

### Folli Follie ladies' watches Catalog

PRODUCT DETAILS



Folli Follie WF8G034SSB ladies' watch

Display Type: Analogue Strap Material: Real leather Strap Colour: Brown Case width [mm]: 45

BUY NOW



Folli Follie WF8T031ZEW ladies' watch

Display Type: Analogue Strap Material: Silicone Strap Colour: White Case width [mm]: 45

BUY NOW



Folli Follie WF1T009BDK ladies' watch

Display Type: Analogue Strap Material: Stainless steel Strap Colour: Silver Case width [mm]: 20

BUY NOW



Folli Follie WF1R009BSG ladies' watch

Display Type: Analogue Strap Material: Stainless steel Strap Colour: Gold Case width [mm]: 32

BUY NOW



Folli Follie WF1Y009BSK ladies' watch

Display Type: Analogue Strap Material: Stainless steel Strap Colour: Black Case width [mm]: 15

#### Folli Follie ladies' watches Catalog

PRODUCT DETAILS



Folli Follie WF14B026SSA ladies' watch

Display Type: Analogue Strap Material: Real leather Strap Colour: Blue Case width [mm]: 22

BUY NOW



Folli Follie WF13B064SPW la