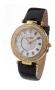

### Folli Follie ladies' watches Catalog

PRODUCT DETAILS

Folli Follie WF13Y028ZPU ladies' watch

Display Type: Analogue Strap Material: Silicone Strap Colour: Black Case width [mm]: 40

BUY NOW

Folli Follie WF15P042ZSR ladies' watch