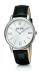

### Folli Follie ladies' watches Catalog

PRODUCT DETAILS

Folli Follie WF13Y028ZPU ladies' watch

Display Type: Analogue Strap Material: Silicone Strap Colour: Black Case width [mm]: 40

BUY NOW

Folli Follie WF15P042ZSR ladies' watch