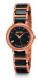

BUY NOW

Folli Follie WF1E007SSU ladies' watch

Display Type: Analogue Strap Material: Real leather Strap Colour: Black Case width [mm]: 32

BUY NOW

Folli Follie WF13B002SES ladies' watch

Display Type: Analogue Strap Material: Real leather Strap Colour: Green Case width [mm]: 35