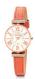

Display Type: Analogue Strap Material: Real leather Strap Colour: Red Case width [mm]: 32

BUY NOW

Folli Follie WF5T003ZTWV ladies' watch

Display Type: Analogue Strap Material: Silicone Strap Colour: Green Case width [mm]: 33