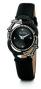

### Folli Follie ladies' watches Catalog

**PRODUCT DETAILS** Display Type: Analogue Strap Material: Silicone Strap Colour: Blue Case width [mm]: 35 BUY NOW Folli Follie WF15P042ZSU ladies' watch Display Type: Analogue Strap Material: Silicone Strap Colour: Pink Case width [mm]: 35 Folli Follie WF15P042ZSZ ladies' watch BUY NOW Display Type: Analogue Strap Material: Silicone Strap Colour: Blue Case width [mm]: 32 Folli Follie WF1P010ZPN ladies' watch BUY NOW Display Type: Analogue Strap Material: Real leather Strap Colour: Pink Case width [mm]: 40 Folli Follie WF13A072STS ladies' watch BUY NOW Display Type: Analogue Strap Material: Silicone Strap Colour: Blue Case width [mm]: 30 Folli Follie WF2P010ZSL ladies' watch BUY NOW