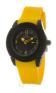

Folli Follie WF13Y028ZPK ladies' watch

Display Type: Analogue Strap Material: Silicone Strap Colour: Yellow Case width [mm]: 40