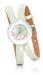

https://www.dialando.pl/

| PRODUCT |                                        | DETAILS                                                                                         |         |
|---------|----------------------------------------|-------------------------------------------------------------------------------------------------|---------|
|         | Folli Follie WF14P036ZSZ ladies' watch | Display Type: Analogue<br>Strap Material: Silicone<br>Strap Colour: Pink<br>Case width [mm]: 33 | BUY NOW |
|         | Folli Follie WF13P079ZPU ladies' watch | Display Type: Analogue<br>Strap Material: Plastic<br>Strap Colour: Blue<br>Case width [mm]: 32  | BUY NOW |
|         | Folli Follie WF1P010ZPP ladies' watch  | Display Type: Analogue<br>Strap Material: Silicone<br>Strap Colour: Pink<br>Case width [mm]: 32 | BUY NOW |