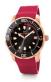

Folli Follie WF13Y028ZPK ladies' watch

Display Type: Analogue Strap Material: Silicone Strap Colour: Yellow Case width [mm]: 40