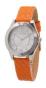

### Folli Follie ladies' watches Catalog

PRODUCT DETAILS

Folli Follie WF13A032SPW ladies' watch

Display Type: Analogue Strap Material: Real leather Strap Colour: Orange Case width [mm]: 28

BUY NOW

Folli Follie WF13B037SS ladies' watch