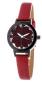

Display Type: Analogue Strap Material: Silicone Strap Colour: Red Case width [mm]: 35

BUY NOW

Folli Follie WF15P042ZSS ladies' watch

Display Type: Analogue Strap Material: Silicone Strap Colour: White Case width [mm]: 35