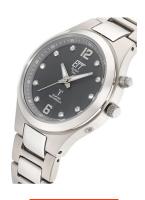

## ETT (Eco Tech Time) ladies' watch ELT-11466-24M Specifications

**BUY NOW** 

This document contains all the specifications for the ETT Eco Tech Time Everest ELT-11466-24M ladies' watch. We at the DIALANDO® watch store offer a large selection of authentic watches from the best watch brands in the world.

| PRODUCT EXECUTION |                                                      |
|-------------------|------------------------------------------------------|
| Display Type      | Analogue                                             |
| Movement type     | Quartz (Solar)                                       |
| Movement Name     | DE) / Empfang des Signals DCF 77 (Mainflingen / W328 |
| Functions         | Second / Radio controlled clock / Minute / Hour /    |
| FUNCTIONS         | Overcharge protection / Daylight saving time         |
| MEASURES          | Overcharge protection / Daylight saving time         |
|                   | Overcharge protection / Daylight saving time  34     |

| MATERIAL & COLOUR  |                                |
|--------------------|--------------------------------|
| Strap Material     | Titanium                       |
| Strap Colour       | Grey                           |
| Case Material      | Titanium                       |
| Case Colour        | Grey                           |
| Case Surface       | Matted                         |
| Colour of the dial | Black                          |
| Glass              | Mineral glass / Hardened glass |
| DETAILS            |                                |
| Bezel              | Fixed                          |
| Case Bottom        | Titanium bottom / Screwed      |
| Clasp              | Folding clasp                  |
|                    |                                |