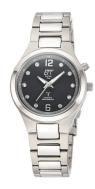

## ETT (Eco Tech Time) ladies' watch ELT-11466-24M Specifications

**BUY NOW** 

This document contains all the specifications for the ETT Eco Tech Time Everest ELT-11466-24M ladies' watch. We at the DIALANDO® watch store offer a large selection of authentic watches from the best watch brands in the world.

| PRODUCT EXECUTION |                                                      |
|-------------------|------------------------------------------------------|
| Display Type      | Analogue                                             |
| Movement type     | Quartz (Solar)                                       |
| Movement Name     | DE) / Empfang des Signals DCF 77 (Mainflingen / W328 |
| Functions         | Second / Radio controlled clock / Minute / Hour /    |
| FUNCTIONS         | Overcharge protection / Daylight saving time         |
| MEASURES          | Overcharge protection / Daylight saving time         |
|                   | Overcharge protection / Daylight saving time  34     |

| MATERIAL & COLOUR  |                                |
|--------------------|--------------------------------|
| Strap Material     | Titanium                       |
| Strap Colour       | Grey                           |
| Case Material      | Titanium                       |
| Case Colour        | Grey                           |
| Case Surface       | Matted                         |
| Colour of the dial | Black                          |
| Glass              | Mineral glass / Hardened glass |
| DETAILS            |                                |
| Bezel              | Fixed                          |
| Case Bottom        | Titanium bottom / Screwed      |
| Clasp              | Folding clasp                  |
|                    |                                |