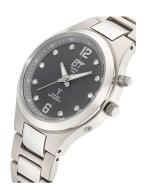

## ETT (Eco Tech Time) ladies' watch ELT-11466-24M Specifications

**BUY NOW** 

This document contains all the specifications for the ETT Eco Tech Time Everest ELT-11466-24M ladies' watch. We at the DIALANDO® watch store offer a large selection of authentic watches from the best watch brands in the world.

| PRODUCT EXECUTION |                                                      |
|-------------------|------------------------------------------------------|
| Display Type      | Analogue                                             |
| Movement type     | Quartz (Solar)                                       |
| Movement Name     | DE) / Empfang des Signals DCF 77 (Mainflingen / W328 |
| Functions         | Second / Radio controlled clock / Minute / Hour /    |
| FUNCTIONS         | Overcharge protection / Daylight saving time         |
| MEASURES          | Overcharge protection / Daylight saving time         |
|                   | Overcharge protection / Daylight saving time  34     |

| MATERIAL & COLOUR  |                                |
|--------------------|--------------------------------|
| Strap Material     | Titanium                       |
| Strap Colour       | Grey                           |
| Case Material      | Titanium                       |
| Case Colour        | Grey                           |
| Case Surface       | Matted                         |
| Colour of the dial | Black                          |
| Glass              | Mineral glass / Hardened glass |
| DETAILS            |                                |
| Bezel              | Fixed                          |
| Case Bottom        | Titanium bottom / Screwed      |
| Clasp              | Folding clasp                  |
|                    |                                |