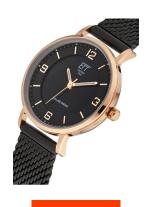

https://www.dialando.pl/

| PRODUCT INFORMATION |                     |  |
|---------------------|---------------------|--|
| EAN                 | 4260503034940       |  |
| Gender              | Ladies              |  |
| Brand               | ETT (Eco Tech Time) |  |
| Collection          | Sahel               |  |
| Warranty [years]    | 2                   |  |

| PRODUCT EXECUTION |                                                                           |
|-------------------|---------------------------------------------------------------------------|
| Display Type      | Analogue                                                                  |
| Movement type     | Quartz (Solar)                                                            |
| Movement Name     | Epson / AS01                                                              |
| Functions         | Minute / Charge Control indicator / Overcharge protection / Hour / Second |

| MEASURES                      |     |
|-------------------------------|-----|
| Case width [mm]               | 29  |
| Case thickness [mm]           | 8   |
| Lug width [mm]                | 14  |
| Max. wrist circumference [mm] | 190 |

| MATERIAL & COLOUR  |                   |
|--------------------|-------------------|
| Strap Material     | Stainless steel   |
| Strap Colour       | Black             |
| Case Material      | Stainless steel   |
| Case Colour        | Rose gold         |
| Case Surface       | Polished / Matted |
| Colour of the dial | Black             |
| Glass              | Mineral glass     |
|                    |                   |
| DETAILS            |                   |

| DETAILS         |                                  |
|-----------------|----------------------------------|
| Bezel           | Fixed                            |
| Case Bottom     | Stainless steel bottom (pressed) |
| Clasp           | Pin buckle                       |
| Lighting        | Luminous hands                   |
| Water resistant | 5 ATM                            |