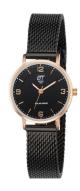

https://www.dialando.pl/

| PRODUCT INFORMATION |                     |  |
|---------------------|---------------------|--|
| EAN                 | 4260503034940       |  |
| Gender              | Ladies              |  |
| Brand               | ETT (Eco Tech Time) |  |
| Collection          | Sahel               |  |
| Warranty [years]    | 2                   |  |

| PRODUCT EXECUTION |                                                                           |
|-------------------|---------------------------------------------------------------------------|
| Display Type      | Analogue                                                                  |
| Movement type     | Quartz (Solar)                                                            |
| Movement Name     | Epson / AS01                                                              |
| Functions         | Minute / Charge Control indicator / Overcharge protection / Hour / Second |

| MEASURES                      |     |
|-------------------------------|-----|
| Case width [mm]               | 29  |
| Case thickness [mm]           | 8   |
| Lug width [mm]                | 14  |
| Max. wrist circumference [mm] | 190 |

| MATERIAL & COLOUR  |                   |
|--------------------|-------------------|
| Strap Material     | Stainless steel   |
| Strap Colour       | Black             |
| Case Material      | Stainless steel   |
| Case Colour        | Rose gold         |
| Case Surface       | Polished / Matted |
| Colour of the dial | Black             |
| Glass              | Mineral glass     |
|                    |                   |
| DETAILS            |                   |

| DETAILS         |                                  |
|-----------------|----------------------------------|
| Bezel           | Fixed                            |
| Case Bottom     | Stainless steel bottom (pressed) |
| Clasp           | Pin buckle                       |
| Lighting        | Luminous hands                   |
| Water resistant | 5 ATM                            |