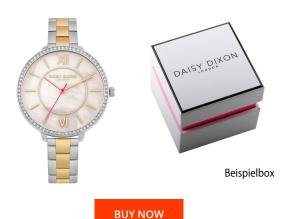

## Daisy Dixon ladies' watch DD088SGM Specifications

This document contains all the specifications for the Daisy Dixon DD088SGM ladies' watch. We at the DIALANDO® watch store offer a large selection of authentic watches from the best watch brands in the world.

https://www.dialando.pl/

| PRODUCT INFORMATION |               |
|---------------------|---------------|
| EAN                 | 5024693161164 |
| Gender              | Ladies        |
| Brand               | Daisy Dixon   |
| Collection          | Bella         |
| Warranty [years]    | 2             |

| PRODUCT EXECUTION |                        |
|-------------------|------------------------|
| Display Type      | Analogue               |
| Movement type     | Quartz (Battery)       |
| Functions         | Hour / Second / Minute |

| MEASURES                      |     |
|-------------------------------|-----|
| Case width [mm]               | 36  |
| Case thickness [mm]           | 9   |
| Lug width [mm]                | 12  |
| Max. wrist circumference [mm] | 180 |

| MATERIAL & COLOUR  |                                  |
|--------------------|----------------------------------|
| Strap Material     | Stainless steel                  |
| Strap Colour       | Silver                           |
| Case Material      | Stainless steel                  |
| Case Colour        | Silver                           |
| Case Surface       | Matted / Polished                |
| Colour of the dial | White                            |
| Stone type         | Glass crystal                    |
| Glass              | Mineral glass                    |
|                    |                                  |
| DETAILS            |                                  |
| Bezel              | Fixed                            |
| Case Bottom        | Stainless steel bottom (pressed) |

| DETAILS         |                                  |
|-----------------|----------------------------------|
| Bezel           | Fixed                            |
| Case Bottom     | Stainless steel bottom (pressed) |
| Clasp           | Folding clasp                    |
| Water resistant | 3 ATM                            |