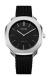

PRODUCT

D1 Milano SSPL01 ladies' watch

D1 Milano SSPL02 ladies' watch

Display Type: Analogue Strap Material: Real leather Strap Colour: Black Case width [mm]: 36

DETAILS

BUY NOW

BUY NOW

D1 Milano SSPL03 ladies' watch