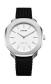

PRODUCT

D1 Milano SSPL01 ladies' watch

D1 Milano SSPL02 ladies' watch

Display Type: Analogue Strap Material: Real leather Strap Colour: Black Case width [mm]: 36

DETAILS

BUY NOW

BUY NOW

D1 Milano SSPL03 ladies' watch

Display Type: Analogue Strap Material: Real leather Strap Colour: Black Case width [mm]: 36

Display Type: Analogue Strap Material: Real leather Strap Colour: Black Case width [mm]: 36

**BUY NOW** 