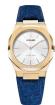

## PRODUCT DETAILS Image: Display Type: Analogue Strap Material: Real leather Strap Material: Real leather

D1 Milano Classic Denim Ultra Thin UTDL03 ladies' watch

Display Type: Analogue Strap Material: Real leather / Textile Strap Colour: Blue Case width [mm]: 34