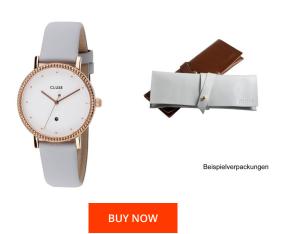

https://www.dialando.pl/

| PRODUCT INFORMATION |                       |
|---------------------|-----------------------|
| EAN                 | 8719743372139         |
| Gender              | Ladies                |
| Brand               | Cluse                 |
| Collection          | Le Couronnement 33 mm |
| Warranty [years]    | 2                     |

| MATERIAL & COLOUR  |                 |
|--------------------|-----------------|
| Strap Material     | Real leather    |
| Strap Colour       | Grey            |
| Case Material      | Stainless steel |
| Case Colour        | Rose gold       |
| Case Surface       | Polished        |
| Colour of the dial | White           |
| Glass              | Mineral glass   |
|                    |                 |
| DETAILS            |                 |
| Dozol              | Fixed           |