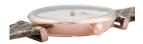

## Cluse ladies' watch CL61007 Specifications

**BUY NOW** 

This document contains all the specifications for the Cluse CL61007 ladies' watch. We at the DIALANDO® watch store offer a large selection of authentic watches from the best watch brands in the world.

| MATERIAL & COLOUR    |               |
|----------------------|---------------|
| Strap Material       | Real leather  |
| Strap Colour         | Beige         |
| Colour of the dial   | White         |
| Glass                | Mineral glass |
|                      |               |
| DETAILS              |               |
| <b>DETAILS</b> Clasp | Buckle        |