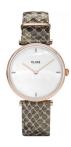

## Cluse ladies' watch CL61007 Specifications

**BUY NOW** 

This document contains all the specifications for the Cluse CL61007 ladies' watch. We at the DIALANDO® watch store offer a large selection of authentic watches from the best watch brands in the world.

| MATERIAL & COLOUR    |               |
|----------------------|---------------|
| Strap Material       | Real leather  |
| Strap Colour         | Beige         |
| Colour of the dial   | White         |
| Glass                | Mineral glass |
|                      |               |
| DETAILS              |               |
| <b>DETAILS</b> Clasp | Buckle        |