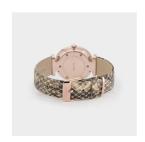

## Cluse ladies' watch CL61007 Specifications

**BUY NOW** 

This document contains all the specifications for the Cluse CL61007 ladies' watch. We at the DIALANDO® watch store offer a large selection of authentic watches from the best watch brands in the world.

| MATERIAL & COLOUR    |               |
|----------------------|---------------|
| Strap Material       | Real leather  |
| Strap Colour         | Beige         |
| Colour of the dial   | White         |
| Glass                | Mineral glass |
|                      |               |
| DETAILS              |               |
| <b>DETAILS</b> Clasp | Buckle        |