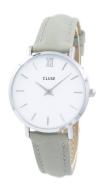

## Cluse ladies' watch CL30006 Specifications

**BUY NOW** 

This document contains all the specifications for the Cluse CL30006 ladies' watch. We at the DIALANDO® watch store offer a large selection of authentic watches from the best watch brands in the world.

https://www.dialando.pl/

| PRODUCT INFORMATION | V                |
|---------------------|------------------|
| EAN                 | 8718924593431    |
| Gender              | Ladies           |
| Brand               | Cluse            |
| Collection          | Minuit           |
| Warranty [years]    | 2                |
| PRODUCT EXECUTION   |                  |
| Display Type        | Analogue         |
| Movement type       | Quartz (Battery) |
| MEASURES            |                  |
| Case width [mm]     | 33               |

| MATERIAL & COLOUR  |               |
|--------------------|---------------|
| Strap Material     | Real leather  |
| Strap Colour       | Grey          |
| Colour of the dial | White         |
| Glass              | Mineral glass |
| DETAILS            |               |
| Numerals           | Index marks   |
| Water resistant    | 3 ATM         |