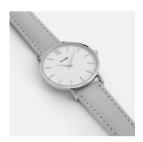

## Cluse ladies' watch CL30006 Specifications

**BUY NOW** 

This document contains all the specifications for the Cluse CL30006 ladies' watch. We at the DIALANDO® watch store offer a large selection of authentic watches from the best watch brands in the world.

https://www.dialando.pl/

| PRODUCT INFORMATION | V                |
|---------------------|------------------|
| EAN                 | 8718924593431    |
| Gender              | Ladies           |
| Brand               | Cluse            |
| Collection          | Minuit           |
| Warranty [years]    | 2                |
| PRODUCT EXECUTION   |                  |
| Display Type        | Analogue         |
| Movement type       | Quartz (Battery) |
| MEASURES            |                  |
| Case width [mm]     | 33               |

| MATERIAL & COLOUR  |               |
|--------------------|---------------|
| Strap Material     | Real leather  |
| Strap Colour       | Grey          |
| Colour of the dial | White         |
| Glass              | Mineral glass |
| DETAILS            |               |
| Numerals           | Index marks   |
| Water resistant    | 3 ATM         |