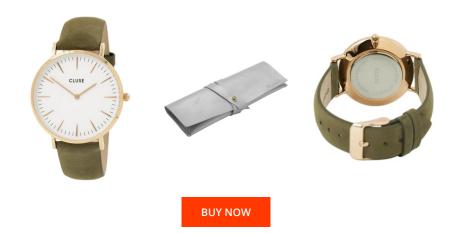

| PRODUCT INFORMATION           |                              | MATERIAL & COLOUR  |                      |
|-------------------------------|------------------------------|--------------------|----------------------|
| EAN                           | 8718924592700                | Strap Material     | Real leather         |
| Gender                        | Ladies                       | Strap Colour       | Green                |
| Brand                         | Cluse                        | Colour of the dial | White                |
| Collection                    | Park Hill II Mid             | Glass              | Mineral glass        |
| Warranty [years]              | 2                            |                    |                      |
|                               |                              |                    |                      |
| PRODUCT EXECUTION             |                              | DETAILS            |                      |
|                               |                              |                    |                      |
| Display Type                  | Analogue                     | Numerals           | Index marks          |
| Display Type<br>Movement type | Analogue<br>Quartz (Battery) |                    | Index marks<br>3 ATM |
|                               | ů –                          | Numerals           |                      |
|                               | ů –                          | Numerals           |                      |
| Movement type                 | ů –                          | Numerals           |                      |