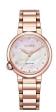

BUY NOW

Citizen Eco-Drive Elegance EM0924-85Y ladies' watch

Display Type: Analogue Strap Material: Stainless steel Strap Colour: Silver / Rose gold Case width [mm]: 28