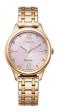

https://www.dialando.pl/

| PRODUCT |                                           | DETAILS                                                                                                         |         |
|---------|-------------------------------------------|-----------------------------------------------------------------------------------------------------------------|---------|
|         | Citizen Elegance EU6070-51D ladies' watch | Display Type: Analogue<br>Strap Material: Stainless steel<br>Strap Colour: Silver<br>Case width [mm]: 28        | BUY NOW |
| AT TO   | Citizen Elegance EU6072-56D ladies' watch | Display Type: Analogue<br>Strap Material: Stainless steel<br>Strap Colour: Gold<br>Case width [mm]: 28          | BUY NOW |
|         | Citizen Elegance EU6074-51D ladies' watch | Display Type: Analogue<br>Strap Material: Stainless steel<br>Strap Colour: Gold / Silver<br>Case width [mm]: 28 | BUY NOW |