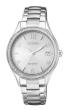

Display Type: Analogue Strap Material: Stainless steel Strap Colour: Silver Case width [mm]: 34

BUY NOW

Citizen Eco Drive EM0503-75X ladies' watch

Display Type: Analogue Strap Material: Stainless steel Strap Colour: Silver Case width [mm]: 30