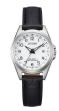

Display Type: Analogue Strap Material: Stainless steel Strap Colour: Silver Case width [mm]: 30

BUY NOW

Citizen FE2110-14E ladies' watch

Display Type: Analogue Strap Material: Real leather Strap Colour: Black Case width [mm]: 32