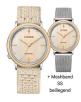

### Citizen ladies' watches Catalog

PRODUCT

DETAILS

Citizen Eco-Drive Funkuhr EC1180-14A ladies' watch

Display Type: Analogue Strap Material: Calf leather Strap Colour: Black Case width [mm]: 29

BLIY NOW

Citizen Eco-Drive Elegance EM1006-40A ladies' watch

Display Type: Analogue Strap Material: Textile Strap Colour: Beige Case width [mm]: 34