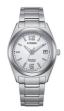

https://www.dialando.pl/

| PRODUCT |                                           | DETAILS                                                                                                         |         |
|---------|-------------------------------------------|-----------------------------------------------------------------------------------------------------------------|---------|
|         | Citizen Elegance EU6070-51D ladies' watch | Display Type: Analogue<br>Strap Material: Stainless steel<br>Strap Colour: Silver<br>Case width [mm]: 28        | BUY NOW |
| AT TO   | Citizen Elegance EU6072-56D ladies' watch | Display Type: Analogue<br>Strap Material: Stainless steel<br>Strap Colour: Gold<br>Case width [mm]: 28          | BUY NOW |
|         | Citizen Elegance EU6074-51D ladies' watch | Display Type: Analogue<br>Strap Material: Stainless steel<br>Strap Colour: Gold / Silver<br>Case width [mm]: 28 | BUY NOW |