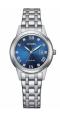

BUY NOW

Citizen Eco-Drive Elegance FE1246-85A ladies' watch

Display Type: Analogue Strap Material: Stainless steel Strap Colour: Rose gold Case width [mm]: 30

BUY NOW

Citizen FE2110-81L ladies' watch

Display Type: Analogue Strap Material: Stainless steel Strap Colour: Silver Case width [mm]: 31