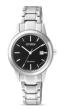

https://www.dialando.pl/

| PRODUCT |                                           | DETAILS                                                                                                         |         |
|---------|-------------------------------------------|-----------------------------------------------------------------------------------------------------------------|---------|
|         | Citizen Elegance EU6070-51D ladies' watch | Display Type: Analogue<br>Strap Material: Stainless steel<br>Strap Colour: Silver<br>Case width [mm]: 28        | BUY NOW |
| AT TO   | Citizen Elegance EU6072-56D ladies' watch | Display Type: Analogue<br>Strap Material: Stainless steel<br>Strap Colour: Gold<br>Case width [mm]: 28          | BUY NOW |
|         | Citizen Elegance EU6074-51D ladies' watch | Display Type: Analogue<br>Strap Material: Stainless steel<br>Strap Colour: Gold / Silver<br>Case width [mm]: 28 | BUY NOW |