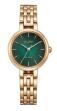

https://www.dialando.pl/

| PRODUCT |                                           | DETAILS                                                                                                         |         |
|---------|-------------------------------------------|-----------------------------------------------------------------------------------------------------------------|---------|
|         | Citizen Elegance EU6070-51D ladies' watch | Display Type: Analogue<br>Strap Material: Stainless steel<br>Strap Colour: Silver<br>Case width [mm]: 28        | BUY NOW |
| AT TO   | Citizen Elegance EU6072-56D ladies' watch | Display Type: Analogue<br>Strap Material: Stainless steel<br>Strap Colour: Gold<br>Case width [mm]: 28          | BUY NOW |
|         | Citizen Elegance EU6074-51D ladies' watch | Display Type: Analogue<br>Strap Material: Stainless steel<br>Strap Colour: Gold / Silver<br>Case width [mm]: 28 | BUY NOW |