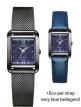

BUY NOW

Citizen EO2020-08E ladies' watch

Display Type: Analogue Strap Material: Silicone Strap Colour: Black Case width [mm]: 36

BUY NOW

Citizen Eco-Drive Elegance EW5590-62A ladies' watch

Display Type: Analogue Strap Material: Stainless steel Strap Colour: Silver Case width [mm]: 22