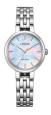

BUY NOW

Citizen Eco-Drive Elegance EM0910-80D ladies' watch

Display Type: Analogue Strap Material: Stainless steel Strap Colour: Silver Case width [mm]: 30

BUY NOW

Citizen Elegance EW2494-89B ladies' watch

Display Type: Analogue Strap Material: Stainless steel Strap Colour: Gold / Silver Case width [mm]: 32

BUY NOW

Citizen Elegance EW2484-82B ladies' watch

Display Type: Analogue Strap Material: Stainless steel Strap Colour: Gold / Silver Case width [mm]: 28