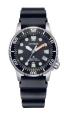

BUY NOW

Citizen EO2020-08E ladies' watch

Display Type: Analogue Strap Material: Silicone Strap Colour: Black Case width [mm]: 36

BUY NOW

Citizen Eco-Drive Elegance EW5590-62A ladies' watch

Display Type: Analogue Strap Material: Stainless steel Strap Colour: Silver Case width [mm]: 22