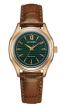

### Citizen ladies' watches Catalog

PRODUCT

DETAILS

Citizen Eco-Drive Funkuhr EC1180-14A ladies' watch

Display Type: Analogue Strap Material: Calf leather Strap Colour: Black Case width [mm]: 29

BLIY NOW

Citizen Eco-Drive Elegance EM1006-40A ladies' watch