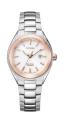

BUY NOW

Citizen Eco-Drive Elegance EM0910-80D ladies' watch

Display Type: Analogue Strap Material: Stainless steel Strap Colour: Silver Case width [mm]: 30

BUY NOW

Citizen Elegance EW2494-89B ladies' watch

Display Type: Analogue Strap Material: Stainless steel Strap Colour: Gold / Silver Case width [mm]: 32

BUY NOW

Citizen Elegance EW2484-82B ladies' watch

Display Type: Analogue Strap Material: Stainless steel Strap Colour: Gold / Silver Case width [mm]: 28