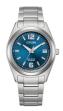

BUY NOW

Citizen Eco-Drive Elegance FE1246-85A ladies' watch

Display Type: Analogue Strap Material: Stainless steel Strap Colour: Rose gold Case width [mm]: 30

BUY NOW

Citizen FE2110-81L ladies' watch

Display Type: Analogue Strap Material: Stainless steel Strap Colour: Silver Case width [mm]: 31