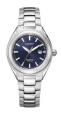

Citizen Super-Titanium EW2210-53L ladies' watch

Display Type: Analogue Strap Material: Titanium Strap Colour: Silver Case width [mm]: 34

BUY NOW

Citizen Eco-Drive Titanium EW2610-80A ladies' watch

Display Type: Analogue Strap Material: Titanium Strap Colour: Silver Case width [mm]: 31