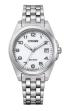

#### Citizen ladies' watches Catalog

**PRODUCT** 

**DETAILS** 

Citizen Eco-Drive Sport EO1210-83A ladies' watch

Display Type: Analogue Strap Material: Stainless steel Strap Colour: Silver Case width [mm]: 36