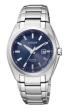

BUY NOW

Citizen Eco-Drive Elegance FE1246-85A ladies' watch

Display Type: Analogue Strap Material: Stainless steel Strap Colour: Rose gold Case width [mm]: 30

BUY NOW

Citizen FE2110-81L ladies' watch

Display Type: Analogue Strap Material: Stainless steel Strap Colour: Silver Case width [mm]: 31