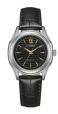

Display Type: Analogue Strap Material: Stainless steel Strap Colour: Silver Case width [mm]: 30

BUY NOW

Citizen FE2110-14E ladies' watch

Display Type: Analogue Strap Material: Real leather Strap Colour: Black Case width [mm]: 32