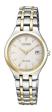

https://www.dialando.pl/

| PRODUCT |                                           | DETAILS                                                                                                         |         |
|---------|-------------------------------------------|-----------------------------------------------------------------------------------------------------------------|---------|
|         | Citizen Elegance EU6070-51D ladies' watch | Display Type: Analogue<br>Strap Material: Stainless steel<br>Strap Colour: Silver<br>Case width [mm]: 28        | BUY NOW |
| AT TO   | Citizen Elegance EU6072-56D ladies' watch | Display Type: Analogue<br>Strap Material: Stainless steel<br>Strap Colour: Gold<br>Case width [mm]: 28          | BUY NOW |
|         | Citizen Elegance EU6074-51D ladies' watch | Display Type: Analogue<br>Strap Material: Stainless steel<br>Strap Colour: Gold / Silver<br>Case width [mm]: 28 | BUY NOW |