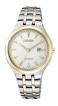

https://www.dialando.pl/

| PRODUCT |                                           | DETAILS                                                                                                         |         |
|---------|-------------------------------------------|-----------------------------------------------------------------------------------------------------------------|---------|
|         | Citizen Elegance EU6070-51D ladies' watch | Display Type: Analogue<br>Strap Material: Stainless steel<br>Strap Colour: Silver<br>Case width [mm]: 28        | BUY NOW |
| AT TO   | Citizen Elegance EU6072-56D ladies' watch | Display Type: Analogue<br>Strap Material: Stainless steel<br>Strap Colour: Gold<br>Case width [mm]: 28          | BUY NOW |
|         | Citizen Elegance EU6074-51D ladies' watch | Display Type: Analogue<br>Strap Material: Stainless steel<br>Strap Colour: Gold / Silver<br>Case width [mm]: 28 | BUY NOW |