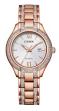

BUY NOW

Citizen Eco-Drive Elegance EM0910-80D ladies' watch

Display Type: Analogue Strap Material: Stainless steel Strap Colour: Silver Case width [mm]: 30

BUY NOW

Citizen Elegance EW2494-89B ladies' watch

Display Type: Analogue Strap Material: Stainless steel Strap Colour: Gold / Silver Case width [mm]: 32

BUY NOW

Citizen Elegance EW2484-82B ladies' watch

Display Type: Analogue Strap Material: Stainless steel Strap Colour: Gold / Silver Case width [mm]: 28