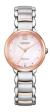

Display Type: Analogue Strap Material: Stainless steel Strap Colour: Gold / Silver Case width [mm]: 32

BUY NOW

Citizen Elegance EW2484-82B ladies' watch

Display Type: Analogue Strap Material: Stainless steel Strap Colour: Gold / Silver Case width [mm]: 28