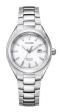

BUY NOW

Citizen Eco-Drive Elegance EM0910-80D ladies' watch

Display Type: Analogue Strap Material: Stainless steel Strap Colour: Silver Case width [mm]: 30

BUY NOW

Citizen Elegance EW2494-89B ladies' watch