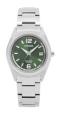

#### Citizen ladies' watches Catalog

**PRODUCT** 

**DETAILS** 

Citizen Eco-Drive Sport EO1210-83A ladies' watch

Display Type: Analogue Strap Material: Stainless steel Strap Colour: Silver Case width [mm]: 36