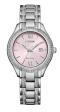

BUY NOW

Citizen Eco-Drive Elegance EM0910-80D ladies' watch

Display Type: Analogue Strap Material: Stainless steel Strap Colour: Silver Case width [mm]: 30

BUY NOW

Citizen Elegance EW2494-89B ladies' watch

Display Type: Analogue Strap Material: Stainless steel Strap Colour: Gold / Silver Case width [mm]: 32

BUY NOW

Citizen Elegance EW2484-82B ladies' watch

Display Type: Analogue Strap Material: Stainless steel Strap Colour: Gold / Silver Case width [mm]: 28