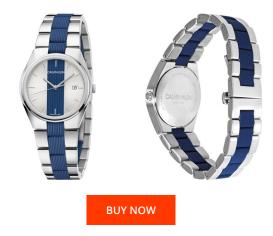

## **DIALANDO**<sup>®</sup>

Calvin Klein ladies' watch K9E231VX Specifications

This document contains all the specifications for the Calvin Klein K9E231VX ladies' watch. We at the DIALANDO<sup>®</sup> watch store offer a large selection of authentic watches from the best watch brands in the world. https://www.dialando.pl/

| 4                | MATER                                       | IAL & COLOUR                                                                                                 |                                                                                                                                                |
|------------------|---------------------------------------------|--------------------------------------------------------------------------------------------------------------|------------------------------------------------------------------------------------------------------------------------------------------------|
| 7612635128016    | Strap N                                     | /laterial                                                                                                    | Stainless steel                                                                                                                                |
| Ladies           | Strap C                                     | Colour                                                                                                       | Multicolor                                                                                                                                     |
| 2                | Colour                                      | of the dial                                                                                                  | Multicolor                                                                                                                                     |
|                  | Glass                                       |                                                                                                              | Sapphire glass                                                                                                                                 |
|                  |                                             |                                                                                                              |                                                                                                                                                |
|                  | DETAIL                                      | S                                                                                                            |                                                                                                                                                |
| Analogue         | Water                                       | resistant                                                                                                    | (Please ask customer service or see the closing cover)                                                                                         |
| Quartz (Battery) |                                             |                                                                                                              |                                                                                                                                                |
|                  |                                             |                                                                                                              |                                                                                                                                                |
|                  |                                             |                                                                                                              |                                                                                                                                                |
| 34               |                                             |                                                                                                              |                                                                                                                                                |
|                  | Ladies<br>2<br>Analogue<br>Quartz (Battery) | 7612635128016 Strap M   Ladies Strap Q   2 Colour   Glass DETAIL   Analogue Water   Quartz (Battery) Strap Q | 7612635128016 Strap Material   Ladies Strap Colour   2 Colour of the dial   Glass Glass   Analogue Water resistant   Quartz (Battery) Material |