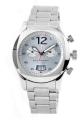

## **DIALANDO**<sup>®</sup>

Burberry ladies' watch BU7639 Specifications

This document contains all the specifications for the Burberry BU7639 ladies' watch. We at the DIALANDO<sup>®</sup> watch store offer a large selection of authentic watches from the best watch brands in the world. https://www.dialando.pl/

| PRODUCT INFORMATION |                  | MATERIAL & COLOUR  |                                                 |
|---------------------|------------------|--------------------|-------------------------------------------------|
| N                   | 8431777839784    | Strap Material     | Stainless steel                                 |
| ender               | Ladies           | Strap Colour       | Grey                                            |
| /arranty [years]    | 2                | Colour of the dial | Grey                                            |
|                     |                  | Glass              | Mineral glass                                   |
|                     |                  |                    |                                                 |
| RODUCT EXECUTION    |                  | DETAILS            |                                                 |
| isplay Type         | Analogue         | Clasp              | Snap fastener                                   |
| lovement type       | Quartz (Battery) | Water resistant    | (Please ask customer service or see the closing |
|                     |                  |                    | cover)                                          |
| IEASURES            |                  |                    |                                                 |
| IEASURES            |                  |                    |                                                 |
| ase width [mm]      | 38               |                    |                                                 |
|                     |                  |                    |                                                 |