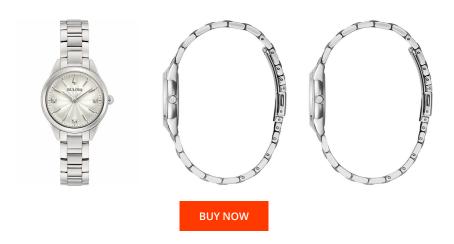

## Bulova ladies' watch 96P219 Specifications

This document contains all the specifications for the Bulova Sutton 96P219 ladies' watch. We at the <code>DIALANDO®</code> watch store offer a large selection of authentic watches from the best watch brands in the world.

| MATERIAL & COLOUR  |                                  |
|--------------------|----------------------------------|
| Strap Material     | Stainless steel                  |
| Strap Colour       | Silver                           |
| Case Material      | Stainless steel                  |
| Case Colour        | Silver                           |
| Case Surface       | Polished / Matted                |
| Colour of the dial | Silver                           |
| Glass              | Mineral glass / Hardened glass   |
| DETAILS            |                                  |
| Bezel              | Fixed                            |
| Case Bottom        | Pressed / Stainless steel bottom |
| Clasp              | Folding clasp                    |
| Water resistant    | 3 ATM                            |