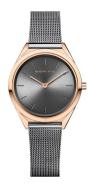

## Bering ladies' watch 17031-369 Specifications

**BUY NOW** 

This document contains all the specifications for the Bering Ultra Slim 17031-369 ladies' watch. We at the DIALANDO® watch store offer a large selection of authentic watches from the best watch brands in the world.

| MEASURES            |    |
|---------------------|----|
| Case width [mm]     | 31 |
| Case thickness [mm] | 5  |

| MATERIAL & COLOUR  |                                          |
|--------------------|------------------------------------------|
| Strap Material     | Stainless steel                          |
| Strap Colour       | Grey                                     |
| Case Material      | Stainless steel                          |
| Case Colour        | Rose gold                                |
| Case Surface       | Polished                                 |
| Colour of the dial | Grey                                     |
| Glass              | Anti-reflective coating / Sapphire glass |
| DETAILS            |                                          |
| Bezel              | Fixed                                    |
| Case Bottom        | Pressed / Stainless steel hottom         |

| DETAILS         |                                  |
|-----------------|----------------------------------|
| Bezel           | Fixed                            |
| Case Bottom     | Pressed / Stainless steel bottom |
| Clasp           | Clip clasp                       |
| Water resistant | 3 ATM                            |