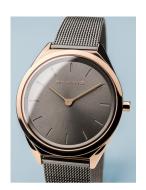

## Bering ladies' watch 17031-369 Specifications

**BUY NOW** 

This document contains all the specifications for the Bering Ultra Slim 17031-369 ladies' watch. We at the DIALANDO® watch store offer a large selection of authentic watches from the best watch brands in the world.

| MEASURES            |    |
|---------------------|----|
| Case width [mm]     | 31 |
| Case thickness [mm] | 5  |

| MATERIAL & COLOUR  |                                          |
|--------------------|------------------------------------------|
| Strap Material     | Stainless steel                          |
| Strap Colour       | Grey                                     |
| Case Material      | Stainless steel                          |
| Case Colour        | Rose gold                                |
| Case Surface       | Polished                                 |
| Colour of the dial | Grey                                     |
| Glass              | Anti-reflective coating / Sapphire glass |
| DETAILS            |                                          |
| Bezel              | Fixed                                    |
| Case Bottom        | Pressed / Stainless steel hottom         |

| DETAILS         |                                  |
|-----------------|----------------------------------|
| Bezel           | Fixed                            |
| Case Bottom     | Pressed / Stainless steel bottom |
| Clasp           | Clip clasp                       |
| Water resistant | 3 ATM                            |