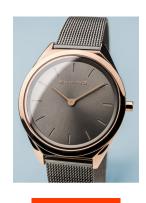

## Bering ladies' watch 17031-369 Specifications

**BUY NOW** 

This document contains all the specifications for the Bering Ultra Slim 17031-369 ladies' watch. We at the DIALANDO® watch store offer a large selection of authentic watches from the best watch brands in the world.

| MEASURES            |    |
|---------------------|----|
| Case width [mm]     | 31 |
| Case thickness [mm] | 5  |

| MATERIAL & COLOUR  |                                          |
|--------------------|------------------------------------------|
| Strap Material     | Stainless steel                          |
| Strap Colour       | Grey                                     |
| Case Material      | Stainless steel                          |
| Case Colour        | Rose gold                                |
| Case Surface       | Polished                                 |
| Colour of the dial | Grey                                     |
| Glass              | Anti-reflective coating / Sapphire glass |
| DETAILS            |                                          |
| Bezel              | Fixed                                    |
| Case Bottom        | Pressed / Stainless steel hottom         |

| DETAILS         |                                  |
|-----------------|----------------------------------|
| Bezel           | Fixed                            |
| Case Bottom     | Pressed / Stainless steel bottom |
| Clasp           | Clip clasp                       |
| Water resistant | 3 ATM                            |