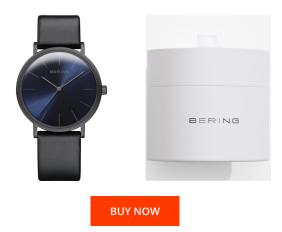

## **DIALANDO**<sup>®</sup>

Bering ladies' watch 13436-427 Specifications

This document contains all the specifications for the Bering 13436-427 ladies' watch. We at the DIALANDO<sup>®</sup> watch store offer a large selection of authentic watches from the best watch brands in the world. https://www.dialando.pl/

| PRODUCT INFORMATI | ИС                     | MATERIAL & COLOUR  |                                          |
|-------------------|------------------------|--------------------|------------------------------------------|
| EAN               | 4894041205540          | Strap Material     | Calf leather                             |
| Gender            | Ladies                 | Strap Colour       | Black                                    |
| Warranty [years]  | 2                      | Case Material      | Stainless steel                          |
|                   |                        | Case Colour        | Black                                    |
|                   |                        | Case Surface       | Matted                                   |
|                   |                        | Colour of the dial | Blue                                     |
|                   |                        | Glass              | Anti-reflective coating / Sapphire glass |
|                   |                        |                    |                                          |
| PRODUCT EXECUTION |                        | DETAILS            |                                          |
| Display Type      | Analogue               | Bezel              | Fixed                                    |
| Movement type     | Quartz (Battery)       | Case Bottom        | Pressed / Stainless steel bottom         |
| Functions         | Minute / Second / Hour | Clasp              | Buckle                                   |
|                   |                        |                    |                                          |