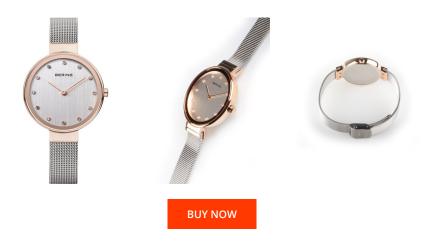

## Bering ladies' watch 12034-064 Specifications

This document contains all the specifications for the Bering Classic 12034-064 ladies' watch. We at the <code>DIALANDO®</code> watch store offer a large selection of authentic watches from the best watch brands in the world.

| MEASURES                      |     |
|-------------------------------|-----|
| Case width [mm]               | 34  |
| Case thickness [mm]           | 6   |
| Lug width [mm]                | 12  |
| Max. wrist circumference [mm] | 200 |

| MATERIAL & COLOUR  |                                  |
|--------------------|----------------------------------|
| Strap Material     | Stainless steel                  |
| Strap Colour       | Silver                           |
| Case Material      | Stainless steel                  |
| Case Colour        | Rose gold                        |
| Case Surface       | Polished / Matted                |
| Colour of the dial | Silver                           |
| Stone type         | Swarovski                        |
| Glass              | Sapphire glass                   |
| DETAILS            |                                  |
| Bezel              | Fixed                            |
| Casa Pottom        | Stainless steel bettom (prossed) |

| DETAILS         |                                  |
|-----------------|----------------------------------|
| Bezel           | Fixed                            |
| Case Bottom     | Stainless steel bottom (pressed) |
| Clasp           | Pin buckle                       |
| Water resistant | 3 ATM                            |