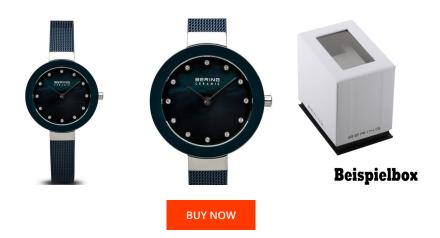

## **DIALANDO**<sup>®</sup>

Bering ladies' watch 11429-387 Specifications

This document contains all the specifications for the Bering Ceramic 11429-387 ladies' watch. We at the DIALANDO<sup>®</sup> watch store offer a large selection of authentic watches from the best watch brands in the world. https://www.dialando.pl/

| MATERIAL & COLOUR  |                            |
|--------------------|----------------------------|
| Strap Material     | Stainless steel            |
| Strap Colour       | Blue                       |
| Case Material      | Ceramics / Stainless steel |
| Case Colour        | Silver / Blue              |
| Case Surface       | Polished                   |
| Colour of the dial | Blue / Mother of pearl     |
| Stone type         | Swarovski                  |
| Glass              | Sapphire glass             |