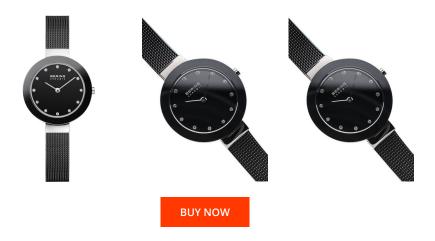

## Bering ladies' watch 11429-102 Specifications

This document contains all the specifications for the Bering Classic 11429-102 ladies' watch. We at the <code>DIALANDO®</code> watch store offer a large selection of authentic watches from the best watch brands in the world.

| MATERIAL & COLOUR  |                                          |
|--------------------|------------------------------------------|
| Strap Material     | Stainless steel                          |
| Strap Colour       | Black                                    |
| Case Material      | Stainless steel                          |
| Case Colour        | Silver                                   |
| Case Surface       | Polished                                 |
| Colour of the dial | Black                                    |
| Glass              | Anti-reflective coating / Sapphire glass |
| DETAILS            |                                          |
| Bezel              | Fixed                                    |
| Case Bottom        | Pressed / Stainless steel bottom         |
|                    |                                          |
| Clasp              | Clip clasp                               |