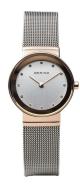

## Bering ladies' watch 10126-066 Specifications

Beispielbox

**BUY NOW** 

This document contains all the specifications for the Bering 10126-066 ladies' watch. We at the DIALANDO® watch store offer a large selection of authentic watches from the best watch brands in the world.

https://www.dialando.pl/

Clasp

Water resistant

| PRODUCT INFORMATION |               |  |
|---------------------|---------------|--|
| EAN                 | 4894041919195 |  |
| Gender              | Ladies        |  |
| Brand               | Bering        |  |
| Collection          | Classic       |  |
| Warranty [years]    | 2             |  |

| MATERIAL & COLOUR  |                                  |
|--------------------|----------------------------------|
| Strap Material     | Stainless steel                  |
| Strap Colour       | Silver                           |
| Case Material      | Stainless steel                  |
| Case Colour        | Rose gold                        |
| Case Surface       | Polished                         |
| Colour of the dial | Silver                           |
| Stone type         | Swarovski                        |
| Glass              | Sapphire glass                   |
| DETAILS            |                                  |
| Bezel              | Fixed                            |
| Case Bottom        | Stainless steel bottom (pressed) |