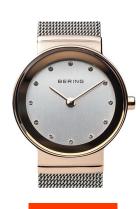

## Bering ladies' watch 10126-066 Specifications

Beispielbox

**BUY NOW** 

This document contains all the specifications for the Bering 10126-066 ladies' watch. We at the DIALANDO® watch store offer a large selection of authentic watches from the best watch brands in the world.

https://www.dialando.pl/

Clasp

Water resistant

| PRODUCT INFORMATION |               |  |
|---------------------|---------------|--|
| EAN                 | 4894041919195 |  |
| Gender              | Ladies        |  |
| Brand               | Bering        |  |
| Collection          | Classic       |  |
| Warranty [years]    | 2             |  |

| MATERIAL & COLOUR  |                                  |
|--------------------|----------------------------------|
| Strap Material     | Stainless steel                  |
| Strap Colour       | Silver                           |
| Case Material      | Stainless steel                  |
| Case Colour        | Rose gold                        |
| Case Surface       | Polished                         |
| Colour of the dial | Silver                           |
| Stone type         | Swarovski                        |
| Glass              | Sapphire glass                   |
| DETAILS            |                                  |
| Bezel              | Fixed                            |
| Case Bottom        | Stainless steel bottom (pressed) |