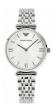

https://www.dialando.pl/

| PRODUCT |                                     | DETAILS                                                                                              |         |
|---------|-------------------------------------|------------------------------------------------------------------------------------------------------|---------|
|         | Emporio Armani AR2414 ladies' watch | Display Type: Analogue<br>Strap Material: Real leather<br>Strap Colour: Brown<br>Case width [mm]: 35 | BUYNOW  |
| E B     | Emporio Armani AR7402 ladies' watch | Display Type: Analogue<br>Strap Material: Real leather<br>Strap Colour: Brown<br>Case width [mm]: 34 | BUY NOW |
|         | Emporio Armani AR1914 ladies' watch | Display Type: Analogue<br>Strap Material: Real leather<br>Strap Colour: Blue<br>Case width [mm]: 30  | BUY NOW |