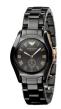

### Emporio Armani ladies' watches Catalog

PRODUCT

Emporio Armani AR1417 ladies' watch

Display Type: Analogue Strap Material: Ceramics Strap Colour: White Case width [mm]: 39

BUY NOW

Emporio Armani AR11012 ladies' watch