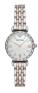

### Emporio Armani ladies' watches Catalog

PRODUCT DETAILS

Emporio Armani AR0708 ladies' watch

Display Type: Analogue Strap Material: Stainless steel Strap Colour: Silver Case width [mm]: 34

BUY NOW

Emporio Armani AR5883 ladies' watch