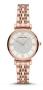

Display Type: Analogue Strap Material: Stainless steel Strap Colour: Gold / Silver Case width [mm]: 31

BUY NOW

Emporio Armani AR2459 ladies' watch

Display Type: Analogue Strap Material: Stainless steel Strap Colour: Silver Case width [mm]: 39