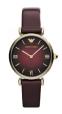

BUY NOW

Emporio Armani AR1757 ladies' watch

Display Type: Analogue Strap Material: Real leather Strap Colour: Purple Case width [mm]: 32

BUY NOW

Emporio Armani AR0378 ladies' watch

Display Type: Analogue Strap Material: Real leather Strap Colour: Brown Case width [mm]: 31