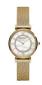

### Emporio Armani ladies' watches Catalog

PRODUCT DETAILS

Emporio Armani AR11319 ladies' watch

Display Type: Analogue Strap Material: Stainless steel Strap Colour: Silver Case width [mm]: 32

BUY NOW

Emporio Armani AR0380 ladies' watch