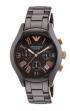

### Emporio Armani ladies' watches Catalog

**PRODUCT DETAILS** Display Type: Analogue Strap Material: Real leather Strap Colour: Black Case width [mm]: 28 BUY NOW Emporio Armani AR7331 ladies' watch Display Type: Analogue Strap Material: Stainless steel Strap Colour: Bicolor Case width [mm]: 43 Emporio Armani AR1868 ladies' watch BUY NOW Display Type: Analogue Strap Material: Stainless steel Strap Colour: Silver Case width [mm]: 32 BUY NOW Emporio Armani AR1955 ladies' watch Display Type: Analogue Strap Material: Stainless steel Strap Colour: Rose gold Case width [mm]: 32 Emporio Armani AR11236 ladies' watch BUY NOW