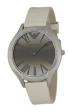

https://www.dialando.pl/

| PRODUCT |                                     | DETAILS                                                                                              |         |
|---------|-------------------------------------|------------------------------------------------------------------------------------------------------|---------|
|         | Emporio Armani AR2414 ladies' watch | Display Type: Analogue<br>Strap Material: Real leather<br>Strap Colour: Brown<br>Case width [mm]: 35 | BUYNOW  |
| E B     | Emporio Armani AR7402 ladies' watch | Display Type: Analogue<br>Strap Material: Real leather<br>Strap Colour: Brown<br>Case width [mm]: 34 | BUY NOW |
|         | Emporio Armani AR1914 ladies' watch | Display Type: Analogue<br>Strap Material: Real leather<br>Strap Colour: Blue<br>Case width [mm]: 30  | BUY NOW |