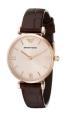

### Emporio Armani ladies' watches Catalog

PRODUCT DETAILS

Emporio Armani AR1600 ladies' watch

Display Type: Analogue Strap Material: Real leather Strap Colour: Black Case width [mm]: 32

BUY NOW

Emporio Armani AR11090 ladies' watch