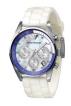

https://www.dialando.pl/

| PRODUCT |                                     | DETAILS                                                                                              |         |
|---------|-------------------------------------|------------------------------------------------------------------------------------------------------|---------|
|         | Emporio Armani AR2414 ladies' watch | Display Type: Analogue<br>Strap Material: Real leather<br>Strap Colour: Brown<br>Case width [mm]: 35 | BUYNOW  |
| E B     | Emporio Armani AR7402 ladies' watch | Display Type: Analogue<br>Strap Material: Real leather<br>Strap Colour: Brown<br>Case width [mm]: 34 | BUY NOW |
|         | Emporio Armani AR1914 ladies' watch | Display Type: Analogue<br>Strap Material: Real leather<br>Strap Colour: Blue<br>Case width [mm]: 30  | BUY NOW |