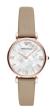

Display Type: Analogue Strap Material: Real leather Strap Colour: Blue Case width [mm]: 32

BUY NOW

Emporio Armani AR11122 ladies' watch

Display Type: Analogue Strap Material: Stainless steel Strap Colour: Silver Case width [mm]: 32