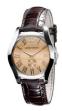

https://www.dialando.pl/

| PRODUCT |                                     | DETAILS                                                                                              |         |
|---------|-------------------------------------|------------------------------------------------------------------------------------------------------|---------|
|         | Emporio Armani AR2414 ladies' watch | Display Type: Analogue<br>Strap Material: Real leather<br>Strap Colour: Brown<br>Case width [mm]: 35 | BUYNOW  |
| E B     | Emporio Armani AR7402 ladies' watch | Display Type: Analogue<br>Strap Material: Real leather<br>Strap Colour: Brown<br>Case width [mm]: 34 | BUY NOW |
|         | Emporio Armani AR1914 ladies' watch | Display Type: Analogue<br>Strap Material: Real leather<br>Strap Colour: Blue<br>Case width [mm]: 30  | BUY NOW |