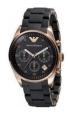

Display Type: Analogue Strap Material: Ceramics Strap Colour: Black Case width [mm]: 28

BUY NOW

Emporio Armani AR5906 ladies' watch

Display Type: Analogue Strap Material: Rubber Strap Colour: Black Case width [mm]: 38