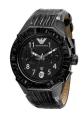

Display Type: Analogue Strap Material: Rubber Strap Colour: White Case width [mm]: 40

BUY NOW

Emporio Armani AR5920 ladies' watch

Display Type: Analogue Strap Material: Silicone Strap Colour: White Case width [mm]: 38