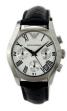

https://www.dialando.pl/

| PRODUCT |                                     | DETAILS                                                                                              |         |
|---------|-------------------------------------|------------------------------------------------------------------------------------------------------|---------|
|         | Emporio Armani AR2414 ladies' watch | Display Type: Analogue<br>Strap Material: Real leather<br>Strap Colour: Brown<br>Case width [mm]: 35 | BUYNOW  |
| E B     | Emporio Armani AR7402 ladies' watch | Display Type: Analogue<br>Strap Material: Real leather<br>Strap Colour: Brown<br>Case width [mm]: 34 | BUY NOW |
|         | Emporio Armani AR1914 ladies' watch | Display Type: Analogue<br>Strap Material: Real leather<br>Strap Colour: Blue<br>Case width [mm]: 30  | BUY NOW |