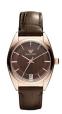

https://www.dialando.pl/

| PRODUCT |                                     | DETAILS                                                                                              |         |
|---------|-------------------------------------|------------------------------------------------------------------------------------------------------|---------|
|         | Emporio Armani AR2414 ladies' watch | Display Type: Analogue<br>Strap Material: Real leather<br>Strap Colour: Brown<br>Case width [mm]: 35 | BUYNOW  |
| E B     | Emporio Armani AR7402 ladies' watch | Display Type: Analogue<br>Strap Material: Real leather<br>Strap Colour: Brown<br>Case width [mm]: 34 | BUY NOW |
|         | Emporio Armani AR1914 ladies' watch | Display Type: Analogue<br>Strap Material: Real leather<br>Strap Colour: Blue<br>Case width [mm]: 30  | BUY NOW |