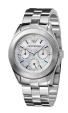

https://www.dialando.pl/

| PRODUCT |                                     | DETAILS                                                                                              |         |
|---------|-------------------------------------|------------------------------------------------------------------------------------------------------|---------|
|         | Emporio Armani AR2414 ladies' watch | Display Type: Analogue<br>Strap Material: Real leather<br>Strap Colour: Brown<br>Case width [mm]: 35 | BUYNOW  |
| E B     | Emporio Armani AR7402 ladies' watch | Display Type: Analogue<br>Strap Material: Real leather<br>Strap Colour: Brown<br>Case width [mm]: 34 | BUY NOW |
|         | Emporio Armani AR1914 ladies' watch | Display Type: Analogue<br>Strap Material: Real leather<br>Strap Colour: Blue<br>Case width [mm]: 30  | BUY NOW |