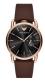

### Emporio Armani ladies' watches Catalog

PRODUCT DETAILS

Emporio Armani AR1600 ladies' watch

Display Type: Analogue Strap Material: Real leather Strap Colour: Black Case width [mm]: 32

BUY NOW

Emporio Armani AR11090 ladies' watch