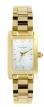

https://www.dialando.pl/

| PRODUCT |                                     | DETAILS                                                                                              |         |
|---------|-------------------------------------|------------------------------------------------------------------------------------------------------|---------|
|         | Emporio Armani AR2414 ladies' watch | Display Type: Analogue<br>Strap Material: Real leather<br>Strap Colour: Brown<br>Case width [mm]: 35 | BUYNOW  |
| E B     | Emporio Armani AR7402 ladies' watch | Display Type: Analogue<br>Strap Material: Real leather<br>Strap Colour: Brown<br>Case width [mm]: 34 | BUY NOW |
|         | Emporio Armani AR1914 ladies' watch | Display Type: Analogue<br>Strap Material: Real leather<br>Strap Colour: Blue<br>Case width [mm]: 30  | BUY NOW |