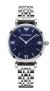

Display Type: Analogue Strap Material: Real leather Strap Colour: Blue Case width [mm]: 32

BUY NOW

Emporio Armani AR0646 ladies' watch

Display Type: Analogue Strap Material: Real leather Strap Colour: Brown Case width [mm]: 35