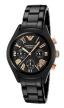

### Emporio Armani ladies' watches Catalog

**PRODUCT DETAILS** Display Type: Analogue Strap Material: Real leather Strap Colour: Black Case width [mm]: 28 BUY NOW Emporio Armani AR7331 ladies' watch Display Type: Analogue Strap Material: Stainless steel Strap Colour: Bicolor Case width [mm]: 43 Emporio Armani AR1868 ladies' watch BUY NOW Display Type: Analogue Strap Material: Stainless steel Strap Colour: Silver Case width [mm]: 32 BUY NOW Emporio Armani AR1955 ladies' watch Display Type: Analogue Strap Material: Stainless steel Strap Colour: Rose gold Case width [mm]: 32 Emporio Armani AR11236 ladies' watch BUY NOW