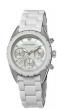

### Emporio Armani ladies' watches Catalog

PRODUCT

Emporio Armani AR1417 ladies' watch

Display Type: Analogue Strap Material: Ceramics Strap Colour: White Case width [mm]: 39

BUY NOW

Emporio Armani AR11012 ladies' watch