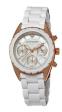

Display Type: Analogue Strap Material: Rubber Strap Colour: White Case width [mm]: 40

BUY NOW

Emporio Armani AR5920 ladies' watch

Display Type: Analogue Strap Material: Silicone Strap Colour: White Case width [mm]: 38