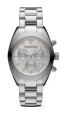

Display Type: Analogue Strap Material: Real leather Strap Colour: Blue Case width [mm]: 32

BUY NOW

Emporio Armani AR11122 ladies' watch

Display Type: Analogue Strap Material: Stainless steel Strap Colour: Silver Case width [mm]: 32