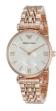

BUY NOW

Emporio Armani AR1925 ladies' watch

Display Type: Analogue Strap Material: Stainless steel Strap Colour: Silver Case width [mm]: 32

BUY NOW

Emporio Armani AR1725 ladies' watch

Display Type: Analogue Strap Material: Stainless steel Strap Colour: Silver / Rose gold Case width [mm]: 32