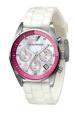

https://www.dialando.pl/

| PRODUCT |                                     | DETAILS                                                                                              |         |
|---------|-------------------------------------|------------------------------------------------------------------------------------------------------|---------|
|         | Emporio Armani AR2414 ladies' watch | Display Type: Analogue<br>Strap Material: Real leather<br>Strap Colour: Brown<br>Case width [mm]: 35 | BUYNOW  |
| E B     | Emporio Armani AR7402 ladies' watch | Display Type: Analogue<br>Strap Material: Real leather<br>Strap Colour: Brown<br>Case width [mm]: 34 | BUY NOW |
|         | Emporio Armani AR1914 ladies' watch | Display Type: Analogue<br>Strap Material: Real leather<br>Strap Colour: Blue<br>Case width [mm]: 30  | BUY NOW |