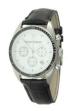

### Emporio Armani ladies' watches Catalog

PRODUCT DETAILS

Emporio Armani AR0708 ladies' watch

Display Type: Analogue Strap Material: Stainless steel Strap Colour: Silver Case width [mm]: 34

BUY NOW

Emporio Armani AR5883 ladies' watch