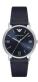

https://www.dialando.pl/

| PRODUCT |                                     | DETAILS                                                                                              |         |
|---------|-------------------------------------|------------------------------------------------------------------------------------------------------|---------|
|         | Emporio Armani AR2414 ladies' watch | Display Type: Analogue<br>Strap Material: Real leather<br>Strap Colour: Brown<br>Case width [mm]: 35 | BUYNOW  |
| E B     | Emporio Armani AR7402 ladies' watch | Display Type: Analogue<br>Strap Material: Real leather<br>Strap Colour: Brown<br>Case width [mm]: 34 | BUY NOW |
|         | Emporio Armani AR1914 ladies' watch | Display Type: Analogue<br>Strap Material: Real leather<br>Strap Colour: Blue<br>Case width [mm]: 30  | BUY NOW |