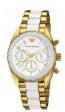

BUY NOW

Emporio Armani AR5943 ladies' watch

Display Type: Analogue Strap Material: Stainless steel Strap Colour: White Case width [mm]: 35

BUY NOW

Emporio Armani AR5944 ladies' watch

Display Type: Analogue Strap Material: Stainless steel Strap Colour: Gold / White Case width [mm]: 35