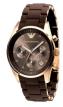

https://www.dialando.pl/

| PRODUCT |                                     | DETAILS                                                                                              |         |
|---------|-------------------------------------|------------------------------------------------------------------------------------------------------|---------|
|         | Emporio Armani AR2414 ladies' watch | Display Type: Analogue<br>Strap Material: Real leather<br>Strap Colour: Brown<br>Case width [mm]: 35 | BUYNOW  |
| E B     | Emporio Armani AR7402 ladies' watch | Display Type: Analogue<br>Strap Material: Real leather<br>Strap Colour: Brown<br>Case width [mm]: 34 | BUY NOW |
|         | Emporio Armani AR1914 ladies' watch | Display Type: Analogue<br>Strap Material: Real leather<br>Strap Colour: Blue<br>Case width [mm]: 30  | BUY NOW |