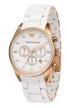

Display Type: Analogue Strap Material: Rubber Strap Colour: White Case width [mm]: 40

BUY NOW

Emporio Armani AR5920 ladies' watch

Display Type: Analogue Strap Material: Silicone Strap Colour: White Case width [mm]: 38