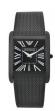

### Emporio Armani ladies' watches Catalog

**PRODUCT DETAILS** Display Type: Analogue Strap Material: Real leather Strap Colour: Black Case width [mm]: 28 BUY NOW Emporio Armani AR7331 ladies' watch Display Type: Analogue Strap Material: Stainless steel Strap Colour: Bicolor Case width [mm]: 43 Emporio Armani AR1868 ladies' watch BUY NOW Display Type: Analogue Strap Material: Stainless steel Strap Colour: Silver Case width [mm]: 32 BUY NOW Emporio Armani AR1955 ladies' watch Display Type: Analogue Strap Material: Stainless steel Strap Colour: Rose gold Case width [mm]: 32 Emporio Armani AR11236 ladies' watch BUY NOW