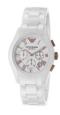

### Emporio Armani ladies' watches Catalog

PRODUCT

Emporio Armani AR1417 ladies' watch

Display Type: Analogue Strap Material: Ceramics Strap Colour: White Case width [mm]: 39

BUY NOW

Emporio Armani AR11012 ladies' watch