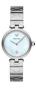

Display Type: Analogue Strap Material: Real leather Strap Colour: Blue Case width [mm]: 32

BUY NOW

Emporio Armani AR11122 ladies' watch

Display Type: Analogue Strap Material: Stainless steel Strap Colour: Silver Case width [mm]: 32

BUY NOW

Emporio Armani AR1680 ladies' watch

Display Type: Analogue Strap Material: Real leather Strap Colour: White Case width [mm]: 32

BUY NOW

Emporio Armani AR1682 ladies' watch

Display Type: Analogue Strap Material: Stainless steel Strap Colour: Silver Case width [mm]: 32