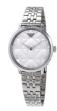

Display Type: Analogue Strap Material: Real leather Strap Colour: Blue Case width [mm]: 32

BUY NOW

Emporio Armani AR11122 ladies' watch

Display Type: Analogue Strap Material: Stainless steel Strap Colour: Silver Case width [mm]: 32