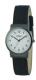

https://www.dialando.pl/

| PRODUCT |                                 | DETAILS                                                                                             |         |
|---------|---------------------------------|-----------------------------------------------------------------------------------------------------|---------|
|         | Arabians DBA2122B ladies' watch | Display Type: Analogue<br>Strap Material: Silicone<br>Strap Colour: Beige<br>Case width [mm]: 38    | BUY NOW |
|         | Arabians DBA2125M ladies' watch | Display Type: Analogue<br>Strap Material: Silicone<br>Strap Colour: Brown<br>Case width [mm]: 38    | BUY NOW |
|         | Arabians DBA2265A ladies' watch | Display Type: Analogue<br>Strap Material: Real leather<br>Strap Colour: Blue<br>Case width [mm]: 33 | BUY NOW |