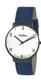

Display Type: Analogue Strap Material: Silicone Strap Colour: Blue Case width [mm]: 33

BUY NOW

Arabians DBP2200A ladies' watch

Display Type: Analogue Strap Material: Real leather Strap Colour: Blue Case width [mm]: 29