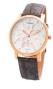

### Arabians ladies' watches Catalog

| PRODUCT |                                 | DETAILS                                                                                                  |         |
|---------|---------------------------------|----------------------------------------------------------------------------------------------------------|---------|
|         | Arabians DBA2240M ladies' watch | Display Type: Analogue<br>Strap Material: Real leather<br>Strap Colour: Brown<br>Case width [mm]: 39     | BUY NOW |
|         | Arabians DBA2268B ladies' watch | Display Type: Analogue<br>Strap Material: Stainless steel<br>Strap Colour: White<br>Case width [mm]: 33  | BUY NOW |
|         | Arabians DBA2268D ladies' watch | Display Type: Analogue<br>Strap Material: Stainless steel<br>Strap Colour: Gold<br>Case width [mm]: 33   | BUY NOW |
|         | Arabians DBA2268N ladies' watch | Display Type: Analogue<br>Strap Material: Stainless steel<br>Strap Colour: Silver<br>Case width [mm]: 33 | BUY NOW |
|         | Arabians DBA2268W ladies' watch | Display Type: Analogue<br>Strap Material: Stainless steel<br>Strap Colour: White<br>Case width [mm]: 33  | BUY NOW |