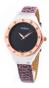

BUY NOW

Arabians DBA2252B ladies' watch

Display Type: Analogue Strap Material: Real leather Strap Colour: Brown Case width [mm]: 36

BUY NOW

Arabians DBA2252M ladies' watch

Display Type: Analogue Strap Material: Real leather Strap Colour: Brown Case width [mm]: 36