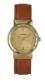

BUY NOW

Arabians DBP0215A ladies' watch

Display Type: Analogue Strap Material: Stainless steel Strap Colour: Gold Case width [mm]: 35

BUY NOW

Arabians DBA2086M ladies' watch

Display Type: Analogue Strap Material: Real leather Strap Colour: Brown Case width [mm]: 40