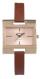

### Arabians ladies' watches Catalog

| PRODUCT |                                 | DETAILS                                                                                                  |         |
|---------|---------------------------------|----------------------------------------------------------------------------------------------------------|---------|
|         | Arabians DBA2240M ladies' watch | Display Type: Analogue<br>Strap Material: Real leather<br>Strap Colour: Brown<br>Case width [mm]: 39     | BUY NOW |
|         | Arabians DBA2268B ladies' watch | Display Type: Analogue<br>Strap Material: Stainless steel<br>Strap Colour: White<br>Case width [mm]: 33  | BUY NOW |
|         | Arabians DBA2268D ladies' watch | Display Type: Analogue<br>Strap Material: Stainless steel<br>Strap Colour: Gold<br>Case width [mm]: 33   | BUY NOW |
|         | Arabians DBA2268N ladies' watch | Display Type: Analogue<br>Strap Material: Stainless steel<br>Strap Colour: Silver<br>Case width [mm]: 33 | BUY NOW |
|         | Arabians DBA2268W ladies' watch | Display Type: Analogue<br>Strap Material: Stainless steel<br>Strap Colour: White<br>Case width [mm]: 33  | BUY NOW |