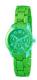

BUY NOW

Arabians DBA2131G ladies' watch

Display Type: Analogue Strap Material: Polycarbonate Strap Colour: Green Case width [mm]: 33

BUY NOW

Arabians DBA2213WB ladies' watch

Display Type: Analogue Strap Material: Real leather Strap Colour: White Case width [mm]: 33