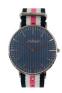

### Arabians ladies' watches Catalog

| PRODUCT |                                 | DETAILS                                                                                                  |         |
|---------|---------------------------------|----------------------------------------------------------------------------------------------------------|---------|
|         | Arabians DBA2240M ladies' watch | Display Type: Analogue<br>Strap Material: Real leather<br>Strap Colour: Brown<br>Case width [mm]: 39     | BUY NOW |
|         | Arabians DBA2268B ladies' watch | Display Type: Analogue<br>Strap Material: Stainless steel<br>Strap Colour: White<br>Case width [mm]: 33  | BUY NOW |
|         | Arabians DBA2268D ladies' watch | Display Type: Analogue<br>Strap Material: Stainless steel<br>Strap Colour: Gold<br>Case width [mm]: 33   | BUY NOW |
|         | Arabians DBA2268N ladies' watch | Display Type: Analogue<br>Strap Material: Stainless steel<br>Strap Colour: Silver<br>Case width [mm]: 33 | BUY NOW |
|         | Arabians DBA2268W ladies' watch | Display Type: Analogue<br>Strap Material: Stainless steel<br>Strap Colour: White<br>Case width [mm]: 33  | BUY NOW |