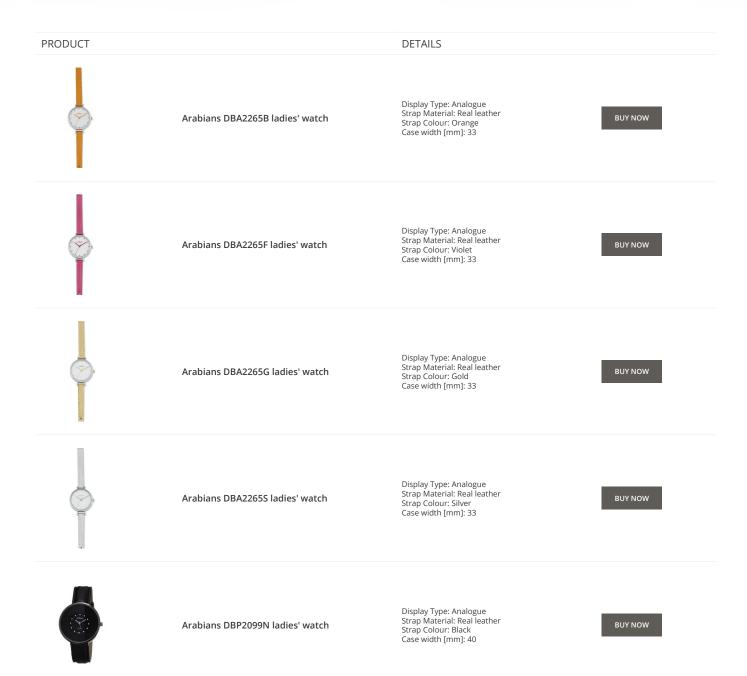

#### Arabians ladies' watches Catalog

PRODUCT DETAILS

Arabians DBP2262D ladies' watch

Display Type: Analogue Strap Material: Stainless steel Strap Colour: Silver Case width [mm]: 37

BUY NOW

Arabians DBP2262G ladies' watch

Display Type: Analogue Strap Material: Real leather Strap Colour: White Case width [mm]: 37

BUY NOW

Arabians DBP2262R ladies' watch

Display Type: Analogue Strap Material: Real leather Strap Colour: Pink Case width [mm]: 37

BUY NOW

Arabians DBP2262S ladies' watch

Display Type: Analogue Strap Material: Real leather Strap Colour: Silver Case width [mm]: 37

BUY NOW

Arabians HBA2066P ladies' watch

Display Type: Analogue Strap Material: Silicone Strap Colour: Violet Case width [mm]: 40