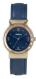

#### Arabians ladies' watches Catalog

PRODUCT DETAILS

Arabians DBH2187WN ladies' watch

Display Type: Analogue Strap Material: Real leather Strap Colour: Black Case width [mm]: 34

BUY NOW

Arabians DBP2046A ladies' watch

Display Type: Analogue Strap Material: Silicone Strap Colour: Blue Case width [mm]: 33

BUY NOW

Arabians DBP2200A ladies' watch

Display Type: Analogue Strap Material: Real leather Strap Colour: Blue Case width [mm]: 29