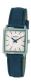

#### Arabians ladies' watches Catalog

PRODUCT DETAILS

Arabians DBA2198A ladies' watch

Display Type: Analogue Strap Material: Real leather Strap Colour: Blue Case width [mm]: 40

BUY NOW

Arabians DBP0221A ladies' watch