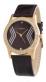

#### Arabians ladies' watches Catalog

PRODUCT DETAILS

Arabians DBA2087L ladies' watch

Display Type: Analogue Strap Material: Real leather Strap Colour: Black Case width [mm]: 40

BUY NOW

Arabians DBA2091L ladies' watch