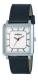

#### Arabians ladies' watches Catalog

PRODUCT DETAILS

Arabians DBH2187WN ladies' watch

Display Type: Analogue Strap Material: Real leather Strap Colour: Black Case width [mm]: 34

BUY NOW

Arabians DBP2046A ladies' watch

Display Type: Analogue Strap Material: Silicone Strap Colour: Blue Case width [mm]: 33

BUY NOW

Arabians DBP2200A ladies' watch

Display Type: Analogue Strap Material: Real leather Strap Colour: Blue Case width [mm]: 29