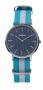

https://www.dialando.pl/

| PRODUCT |                                 | DETAILS                                                                                             |         |
|---------|---------------------------------|-----------------------------------------------------------------------------------------------------|---------|
|         | Arabians DBA2122B ladies' watch | Display Type: Analogue<br>Strap Material: Silicone<br>Strap Colour: Beige<br>Case width [mm]: 38    | BUY NOW |
|         | Arabians DBA2125M ladies' watch | Display Type: Analogue<br>Strap Material: Silicone<br>Strap Colour: Brown<br>Case width [mm]: 38    | BUY NOW |
|         | Arabians DBA2265A ladies' watch | Display Type: Analogue<br>Strap Material: Real leather<br>Strap Colour: Blue<br>Case width [mm]: 33 | BUY NOW |