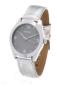

### Arabians ladies' watches Catalog

| PRODUCT |                                 | DETAILS                                                                                                  |         |
|---------|---------------------------------|----------------------------------------------------------------------------------------------------------|---------|
|         | Arabians DBA2240M ladies' watch | Display Type: Analogue<br>Strap Material: Real leather<br>Strap Colour: Brown<br>Case width [mm]: 39     | BUY NOW |
|         | Arabians DBA2268B ladies' watch | Display Type: Analogue<br>Strap Material: Stainless steel<br>Strap Colour: White<br>Case width [mm]: 33  | BUY NOW |
|         | Arabians DBA2268D ladies' watch | Display Type: Analogue<br>Strap Material: Stainless steel<br>Strap Colour: Gold<br>Case width [mm]: 33   | BUY NOW |
|         | Arabians DBA2268N ladies' watch | Display Type: Analogue<br>Strap Material: Stainless steel<br>Strap Colour: Silver<br>Case width [mm]: 33 | BUY NOW |
|         | Arabians DBA2268W ladies' watch | Display Type: Analogue<br>Strap Material: Stainless steel<br>Strap Colour: White<br>Case width [mm]: 33  | BUY NOW |