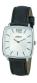

### Arabians ladies' watches Catalog

| PRODUCT |                                 | DETAILS                                                                                                  |         |
|---------|---------------------------------|----------------------------------------------------------------------------------------------------------|---------|
|         | Arabians DBA2240M ladies' watch | Display Type: Analogue<br>Strap Material: Real leather<br>Strap Colour: Brown<br>Case width [mm]: 39     | BUY NOW |
|         | Arabians DBA2268B ladies' watch | Display Type: Analogue<br>Strap Material: Stainless steel<br>Strap Colour: White<br>Case width [mm]: 33  | BUY NOW |
|         | Arabians DBA2268D ladies' watch | Display Type: Analogue<br>Strap Material: Stainless steel<br>Strap Colour: Gold<br>Case width [mm]: 33   | BUY NOW |
|         | Arabians DBA2268N ladies' watch | Display Type: Analogue<br>Strap Material: Stainless steel<br>Strap Colour: Silver<br>Case width [mm]: 33 | BUY NOW |
|         | Arabians DBA2268W ladies' watch | Display Type: Analogue<br>Strap Material: Stainless steel<br>Strap Colour: White<br>Case width [mm]: 33  | BUY NOW |