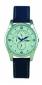

BUY NOW

Arabians DBA2131G ladies' watch

Display Type: Analogue Strap Material: Polycarbonate Strap Colour: Green Case width [mm]: 33

BUY NOW

Arabians DBA2213WB ladies' watch

Display Type: Analogue Strap Material: Real leather Strap Colour: White Case width [mm]: 33