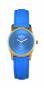

#### Arabians ladies' watches Catalog

PRODUCT DETAILS

Arabians DBH2187WN ladies' watch

Display Type: Analogue Strap Material: Real leather Strap Colour: Black Case width [mm]: 34

BUY NOW

Arabians DBP2046A ladies' watch

Display Type: Analogue Strap Material: Silicone Strap Colour: Blue Case width [mm]: 33

BUY NOW

Arabians DBP2200A ladies' watch

Display Type: Analogue Strap Material: Real leather Strap Colour: Blue Case width [mm]: 29