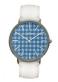

https://www.dialando.pl/

| PRODUCT |                                 | DETAILS                                                                                             |         |
|---------|---------------------------------|-----------------------------------------------------------------------------------------------------|---------|
|         | Arabians DBA2122B ladies' watch | Display Type: Analogue<br>Strap Material: Silicone<br>Strap Colour: Beige<br>Case width [mm]: 38    | BUY NOW |
|         | Arabians DBA2125M ladies' watch | Display Type: Analogue<br>Strap Material: Silicone<br>Strap Colour: Brown<br>Case width [mm]: 38    | BUY NOW |
|         | Arabians DBA2265A ladies' watch | Display Type: Analogue<br>Strap Material: Real leather<br>Strap Colour: Blue<br>Case width [mm]: 33 | BUY NOW |