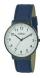

https://www.dialando.pl/

| PRODUCT |                                 | DETAILS                                                                                             |         |
|---------|---------------------------------|-----------------------------------------------------------------------------------------------------|---------|
|         | Arabians DBA2122B ladies' watch | Display Type: Analogue<br>Strap Material: Silicone<br>Strap Colour: Beige<br>Case width [mm]: 38    | BUY NOW |
|         | Arabians DBA2125M ladies' watch | Display Type: Analogue<br>Strap Material: Silicone<br>Strap Colour: Brown<br>Case width [mm]: 38    | BUY NOW |
|         | Arabians DBA2265A ladies' watch | Display Type: Analogue<br>Strap Material: Real leather<br>Strap Colour: Blue<br>Case width [mm]: 33 | BUY NOW |