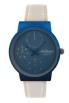

#### Arabians ladies' watches Catalog

**PRODUCT DETAILS** Display Type: Analogue Strap Material: Real leather Strap Colour: Silver Case width [mm]: 40 BUY NOW Arabians DBP2079P ladies' watch Display Type: Analogue Strap Material: Stainless steel Strap Colour: Black Case width [mm]: 30 BUY NOW Arabians DNA2237N ladies' watch Display Type: Analogue Strap Material: Stainless steel Strap Colour: Black Case width [mm]: 30 Arabians DNA2237W ladies' watch BUY NOW Display Type: Analogue Strap Material: Textile Strap Colour: Blue Case width [mm]: 30 Arabians DNA2238A ladies' watch BUY NOW Display Type: Analogue Strap Material: Textile Strap Colour: Brown Case width [mm]: 30