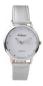

#### Arabians ladies' watches Catalog

PRODUCT DETAILS

Arabians DBP2262D ladies' watch

Display Type: Analogue Strap Material: Stainless steel Strap Colour: Silver Case width [mm]: 37

BUY NOW

Arabians DBP2262G ladies' watch