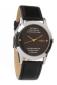

dth [mm]: 38

#### Arabians ladies' watches Catalog

PRODUCT DETAILS



Arabians HBA2212L ladies' watch

Display Type: Analogue Strap Material: Real leather Strap Colour: White Case width [mm]: 40

BUY NOW



Arabians HBA2212S ladies' watch

Display Type: Analogue Strap Material: Real leather Strap Colour: Silver Case width [mm]: 40

BUY NOW



Arabians HBA2212X ladies' watch

Display Type: Analogue Strap Material: Real leather Strap Colour: Blue Case width [mm]: 38

BUY NOW



Arabians HBA2212Y ladies' watch

Display Type: Analogue Strap Material: Real leather Strap Colour: Red Case width [mm]: 38

BUY NOW



Arabians DBA2088P ladies' watch

Display Type: Analogue Strap Material: Real leather Strap Colour: Black Case width [mm]: 40

#### Arabians ladies' watches Catalog

PRODUCT DETAILS



Arabians DBA2091LB ladies' watch

Display Type: Analogue Strap Material: Real leather Strap Colour: Black Case width [mm]: 40

BUY NOW



Arabians DBH2187WA ladies' watch

Display Type: Analogue Strap Material: Textile Strap Colour: Black Case width [mm]: 34

BUY NOW



Arabians DBP2046F ladies' watch

Display Type: Analogue Strap Material: Silicone Strap Colour: Orange Case width [mm]: 33

BUY NOW



Arabians DBP2046R ladies' watch

Display Type: Analogue Strap Material: Real leather Strap Colour: Red Case width [mm]: 43

BUY NOW



Arabians DBP2200ZB ladies' watch

Display Type: Analogue Strap Material: Real leather Strap Colour: White Case width [mm]: 29

#### Arabians ladies' watches Catalog

PRODUCT DETAILS



Arabians DDBP2046A ladies' watch

Display Type: Analogue Strap Material: