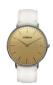

#### Arabians ladies' watches Catalog

PRODUCT DETAILS

Arabians DBP2262D ladies' watch

Display Type: Analogue Strap Material: Stainless steel Strap Colour: Silver Case width [mm]: 37

BUY NOW

Arabians DBP2262G ladies' watch

Display Type: Analogue Strap Material: Real leather Strap Colour: White Case width [mm]: 37

BUY NOW

Arabians DBP2262R ladies' watch

Display Type: Analogue Strap Material: Real leather Strap Colour: Pink Case width [mm]: 37