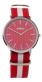

BUY NOW

Arabians HBA2212J ladies' watch

Display Type: Analogue Strap Material: Real leather Strap Colour: Red Case width [mm]: 38

BUY NOW

Arabians HBA2212K ladies' watch

Display Type: Analogue Strap Material: Real leather Strap Colour: Blue Case width [mm]: 38

BUY NOW

Arabians HBA2212Y ladies' watch

Display Type: Analogue Strap Material: Real leather Strap Colour: Red Case width [mm]: 38

BUY NOW

Arabians DBA2088P ladies' watch

Display Type: Analogue Strap Material: Real leather Strap Colour: Black Case width [mm]: 40