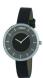

### Arabians ladies' watches Catalog

| PRODUCT |                                 | DETAILS                                                                                                  |         |
|---------|---------------------------------|----------------------------------------------------------------------------------------------------------|---------|
|         | Arabians DBA2240M ladies' watch | Display Type: Analogue<br>Strap Material: Real leather<br>Strap Colour: Brown<br>Case width [mm]: 39     | BUY NOW |
|         | Arabians DBA2268B ladies' watch | Display Type: Analogue<br>Strap Material: Stainless steel<br>Strap Colour: White<br>Case width [mm]: 33  | BUY NOW |
|         | Arabians DBA2268D ladies' watch | Display Type: Analogue<br>Strap Material: Stainless steel<br>Strap Colour: Gold<br>Case width [mm]: 33   | BUY NOW |
|         | Arabians DBA2268N ladies' watch | Display Type: Analogue<br>Strap Material: Stainless steel<br>Strap Colour: Silver<br>Case width [mm]: 33 | BUY NOW |
|         | Arabians DBA2268W ladies' watch | Display Type: Analogue<br>Strap Material: Stainless steel<br>Strap Colour: White<br>Case width [mm]: 33  | BUY NOW |