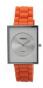

Display Type: Analogue Strap Material: Real leather Strap Colour: Orange Case width [mm]: 40

BUY NOW

Arabians HBA2212G ladies' watch

Display Type: Analogue Strap Material: Real leather Strap Colour: Gold Case width [mm]: 40