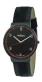

https://www.dialando.pl/

| PRODUCT |                                 | DETAILS                                                                                             |         |
|---------|---------------------------------|-----------------------------------------------------------------------------------------------------|---------|
|         | Arabians DBA2122B ladies' watch | Display Type: Analogue<br>Strap Material: Silicone<br>Strap Colour: Beige<br>Case width [mm]: 38    | BUY NOW |
|         | Arabians DBA2125M ladies' watch | Display Type: Analogue<br>Strap Material: Silicone<br>Strap Colour: Brown<br>Case width [mm]: 38    | BUY NOW |
|         | Arabians DBA2265A ladies' watch | Display Type: Analogue<br>Strap Material: Real leather<br>Strap Colour: Blue<br>Case width [mm]: 33 | BUY NOW |