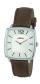

#### Arabians ladies' watches Catalog

PRODUCT DETAILS

Arabians DBA2087L ladies' watch

Display Type: Analogue Strap Material: Real leather Strap Colour: Black Case width [mm]: 40

BUY NOW

Arabians DBA2091L ladies' watch

Display Type: Analogue Strap Material: Real leather Strap Colour: Black Case width [mm]: 40

BUY NOW

Arabians DBA2129M ladies' watch

Display Type: Analogue Strap Material: Plastic Strap Colour: Brown Case width [mm]: 38