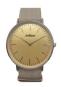

https://www.dialando.pl/

| PRODUCT |                                 | DETAILS                                                                                             |         |
|---------|---------------------------------|-----------------------------------------------------------------------------------------------------|---------|
|         | Arabians DBA2122B ladies' watch | Display Type: Analogue<br>Strap Material: Silicone<br>Strap Colour: Beige<br>Case width [mm]: 38    | BUY NOW |
|         | Arabians DBA2125M ladies' watch | Display Type: Analogue<br>Strap Material: Silicone<br>Strap Colour: Brown<br>Case width [mm]: 38    | BUY NOW |
|         | Arabians DBA2265A ladies' watch | Display Type: Analogue<br>Strap Material: Real leather<br>Strap Colour: Blue<br>Case width [mm]: 33 | BUY NOW |