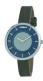

https://www.dialando.pl/

| PRODUCT |                                 | DETAILS                                                                                             |         |
|---------|---------------------------------|-----------------------------------------------------------------------------------------------------|---------|
|         | Arabians DBA2122B ladies' watch | Display Type: Analogue<br>Strap Material: Silicone<br>Strap Colour: Beige<br>Case width [mm]: 38    | BUY NOW |
|         | Arabians DBA2125M ladies' watch | Display Type: Analogue<br>Strap Material: Silicone<br>Strap Colour: Brown<br>Case width [mm]: 38    | BUY NOW |
|         | Arabians DBA2265A ladies' watch | Display Type: Analogue<br>Strap Material: Real leather<br>Strap Colour: Blue<br>Case width [mm]: 33 | BUY NOW |