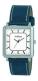

#### Arabians ladies' watches Catalog

PRODUCT DETAILS

Arabians DBA2213WM ladies' watch

Display Type: Analogue Strap Material: Real leather Strap Colour: Brown Case width [mm]: 33

BUY NOW

Arabians DBH2187B ladies' watch

Display Type: Analogue Strap Material: Textile Strap Colour: Black Case width [mm]: 34

**BUY NOW** 

Arabians DBH2187BA ladies' watch

Display Type: Analogue Strap Material: Real leather Strap Colour: Blue Case width [mm]: 34