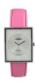

Display Type: Analogue Strap Material: Real leather Strap Colour: White Case width [mm]: 37

BUY NOW

Arabians DBP2262R ladies' watch

Display Type: Analogue Strap Material: Real leather Strap Colour: Pink Case width [mm]: 37

BUY NOW

Arabians DBP2262S ladies' watch

Display Type: Analogue Strap Material: Real leather Strap Colour: Silver Case width [mm]: 37

BUY NOW

Arabians HBA2066P ladies' watch

Display Type: Analogue Strap Material: Silicone Strap Colour: Violet Case width [mm]: 40