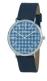

Display Type: Analogue Strap Material: Textile Strap Colour: Black Case width [mm]: 34

**BUY NOW** 

Arabians DBH2187BA ladies' watch

Display Type: Analogue Strap Material: Real leather Strap Colour: Blue Case width [mm]: 34

BUY NOW

Arabians DBH2187N ladies' watch

Display Type: Analogue Strap Material: Real leather Strap Colour: Black Case width [mm]: 34

BUY NOW

Arabians DBH2187NT ladies' watch

Display Type: Analogue Strap Material: Textile Strap Colour: Black Case width [mm]: 34