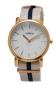

https://www.dialando.pl/

| PRODUCT |                                 | DETAILS                                                                                             |         |
|---------|---------------------------------|-----------------------------------------------------------------------------------------------------|---------|
|         | Arabians DBA2122B ladies' watch | Display Type: Analogue<br>Strap Material: Silicone<br>Strap Colour: Beige<br>Case width [mm]: 38    | BUY NOW |
|         | Arabians DBA2125M ladies' watch | Display Type: Analogue<br>Strap Material: Silicone<br>Strap Colour: Brown<br>Case width [mm]: 38    | BUY NOW |
|         | Arabians DBA2265A ladies' watch | Display Type: Analogue<br>Strap Material: Real leather<br>Strap Colour: Blue<br>Case width [mm]: 33 | BUY NOW |