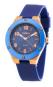

Display Type: Analogue Strap Material: Silicone Strap Colour: Blue Case width [mm]: 33

BUY NOW

Arabians DBP2200A ladies' watch

Display Type: Analogue Strap Material: Real leather Strap Colour: Blue Case width [mm]: 29