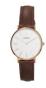

https://www.dialando.pl/

| PRODUCT |                                 | DETAILS                                                                                             |         |
|---------|---------------------------------|-----------------------------------------------------------------------------------------------------|---------|
|         | Arabians DBA2122B ladies' watch | Display Type: Analogue<br>Strap Material: Silicone<br>Strap Colour: Beige<br>Case width [mm]: 38    | BUY NOW |
|         | Arabians DBA2125M ladies' watch | Display Type: Analogue<br>Strap Material: Silicone<br>Strap Colour: Brown<br>Case width [mm]: 38    | BUY NOW |
|         | Arabians DBA2265A ladies' watch | Display Type: Analogue<br>Strap Material: Real leather<br>Strap Colour: Blue<br>Case width [mm]: 33 | BUY NOW |