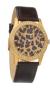

Display Type: Analogue Strap Material: Silicone Strap Colour: Transparent Case width [mm]: 40

BUY NOW

Arabians HBA2245C ladies' watch

Display Type: Analogue Strap Material: Real leather Strap Colour: Brown Case width [mm]: 36