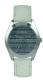

Display Type: Analogue Strap Material: Real leather Strap Colour: Black Case width [mm]: 38

BUY NOW

Arabians DBP2227Z ladies' watch

Display Type: Analogue Strap Material: Stainless steel Strap Colour: Silver Case width [mm]: 35

BUY NOW

Arabians DBP0215A ladies' watch

Display Type: Analogue Strap Material: Stainless steel Strap Colour: Gold Case width [mm]: 35

BUY NOW

Arabians DBA2086M ladies' watch

Display Type: Analogue Strap Material: Real leather Strap Colour: Brown Case width [mm]: 40