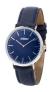

https://www.dialando.pl/

| PRODUCT |                                 | DETAILS                                                                                             |         |
|---------|---------------------------------|-----------------------------------------------------------------------------------------------------|---------|
|         | Arabians DBA2122B ladies' watch | Display Type: Analogue<br>Strap Material: Silicone<br>Strap Colour: Beige<br>Case width [mm]: 38    | BUY NOW |
|         | Arabians DBA2125M ladies' watch | Display Type: Analogue<br>Strap Material: Silicone<br>Strap Colour: Brown<br>Case width [mm]: 38    | BUY NOW |
|         | Arabians DBA2265A ladies' watch | Display Type: Analogue<br>Strap Material: Real leather<br>Strap Colour: Blue<br>Case width [mm]: 33 | BUY NOW |