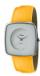

https://www.dialando.pl/

| PRODUCT |                                 | DETAILS                                                                                             |         |
|---------|---------------------------------|-----------------------------------------------------------------------------------------------------|---------|
|         | Arabians DBA2122B ladies' watch | Display Type: Analogue<br>Strap Material: Silicone<br>Strap Colour: Beige<br>Case width [mm]: 38    | BUY NOW |
|         | Arabians DBA2125M ladies' watch | Display Type: Analogue<br>Strap Material: Silicone<br>Strap Colour: Brown<br>Case width [mm]: 38    | BUY NOW |
|         | Arabians DBA2265A ladies' watch | Display Type: Analogue<br>Strap Material: Real leather<br>Strap Colour: Blue<br>Case width [mm]: 33 | BUY NOW |