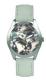

https://www.dialando.pl/

| PRODUCT |                                 | DETAILS                                                                                             |         |
|---------|---------------------------------|-----------------------------------------------------------------------------------------------------|---------|
|         | Arabians DBA2122B ladies' watch | Display Type: Analogue<br>Strap Material: Silicone<br>Strap Colour: Beige<br>Case width [mm]: 38    | BUY NOW |
|         | Arabians DBA2125M ladies' watch | Display Type: Analogue<br>Strap Material: Silicone<br>Strap Colour: Brown<br>Case width [mm]: 38    | BUY NOW |
|         | Arabians DBA2265A ladies' watch | Display Type: Analogue<br>Strap Material: Real leather<br>Strap Colour: Blue<br>Case width [mm]: 33 | BUY NOW |