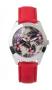

Display Type: Analogue Strap Material: Textile Strap Colour: Multicolor Case width [mm]: 37

BUY NOW

Arabians DBP0221C ladies' watch

Display Type: Analogue Strap Material: Textile Strap Colour: Multicolor Case width [mm]: 37