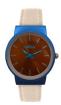

Display Type: Analogue Strap Material: Textile Strap Colour: Black Case width [mm]: 34

BUY NOW

Arabians DBP2046F ladies' watch

Display Type: Analogue Strap Material: Silicone Strap Colour: Orange Case width [mm]: 33