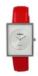

BUY NOW

Arabians HBA2212J ladies' watch

Display Type: Analogue Strap Material: Real leather Strap Colour: Red Case width [mm]: 38

BUY NOW

Arabians HBA2212K ladies' watch

Display Type: Analogue Strap Material: Real leather Strap Colour: Blue Case width [mm]: 38