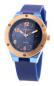

Display Type: Analogue Strap Material: Silicone Strap Colour: Blue Case width [mm]: 33

BUY NOW

Arabians DBP2200A ladies' watch

Display Type: Analogue Strap Material: Real leather Strap Colour: Blue Case width [mm]: 29