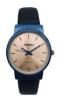

BUY NOW

Arabians DBH2187NA ladies' watch

Display Type: Analogue Strap Material: Stainless steel Strap Colour: Silver Case width [mm]: 34

BUY NOW

Arabians DBP2227A ladies' watch

Display Type: Analogue Strap Material: Real leather Strap Colour: Black Case width [mm]: 35