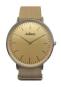

https://www.dialando.pl/

| PRODUCT |                                 | DETAILS                                                                                             |         |
|---------|---------------------------------|-----------------------------------------------------------------------------------------------------|---------|
|         | Arabians DBA2122B ladies' watch | Display Type: Analogue<br>Strap Material: Silicone<br>Strap Colour: Beige<br>Case width [mm]: 38    | BUY NOW |
|         | Arabians DBA2125M ladies' watch | Display Type: Analogue<br>Strap Material: Silicone<br>Strap Colour: Brown<br>Case width [mm]: 38    | BUY NOW |
|         | Arabians DBA2265A ladies' watch | Display Type: Analogue<br>Strap Material: Real leather<br>Strap Colour: Blue<br>Case width [mm]: 33 | BUY NOW |