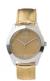

BUY NOW

Arabians DBP0215A ladies' watch

Display Type: Analogue Strap Material: Stainless steel Strap Colour: Gold Case width [mm]: 35

BUY NOW

Arabians DBA2086M ladies' watch

Display Type: Analogue Strap Material: Real leather Strap Colour: Brown Case width [mm]: 40