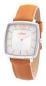

https://www.dialando.pl/

| PRODUCT |                                 | DETAILS                                                                                             |         |
|---------|---------------------------------|-----------------------------------------------------------------------------------------------------|---------|
|         | Arabians DBA2122B ladies' watch | Display Type: Analogue<br>Strap Material: Silicone<br>Strap Colour: Beige<br>Case width [mm]: 38    | BUY NOW |
|         | Arabians DBA2125M ladies' watch | Display Type: Analogue<br>Strap Material: Silicone<br>Strap Colour: Brown<br>Case width [mm]: 38    | BUY NOW |
|         | Arabians DBA2265A ladies' watch | Display Type: Analogue<br>Strap Material: Real leather<br>Strap Colour: Blue<br>Case width [mm]: 33 | BUY NOW |