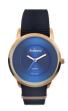

https://www.dialando.pl/

| PRODUCT |                                 | DETAILS                                                                                             |         |
|---------|---------------------------------|-----------------------------------------------------------------------------------------------------|---------|
|         | Arabians DBA2122B ladies' watch | Display Type: Analogue<br>Strap Material: Silicone<br>Strap Colour: Beige<br>Case width [mm]: 38    | BUY NOW |
|         | Arabians DBA2125M ladies' watch | Display Type: Analogue<br>Strap Material: Silicone<br>Strap Colour: Brown<br>Case width [mm]: 38    | BUY NOW |
|         | Arabians DBA2265A ladies' watch | Display Type: Analogue<br>Strap Material: Real leather<br>Strap Colour: Blue<br>Case width [mm]: 33 | BUY NOW |