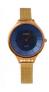

BUY NOW

Arabians DBA2246A ladies' watch

Display Type: Analogue Strap Material: Stainless steel Strap Colour: Silver Case width [mm]: 33

BUY NOW

Arabians DBA2246B ladies' watch

Display Type: Analogue Strap Material: Stainless steel Strap Colour: Silver Case width [mm]: 33