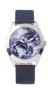

https://www.dialando.pl/

| PRODUCT |                                 | DETAILS                                                                                             |         |
|---------|---------------------------------|-----------------------------------------------------------------------------------------------------|---------|
|         | Arabians DBA2122B ladies' watch | Display Type: Analogue<br>Strap Material: Silicone<br>Strap Colour: Beige<br>Case width [mm]: 38    | BUY NOW |
|         | Arabians DBA2125M ladies' watch | Display Type: Analogue<br>Strap Material: Silicone<br>Strap Colour: Brown<br>Case width [mm]: 38    | BUY NOW |
|         | Arabians DBA2265A ladies' watch | Display Type: Analogue<br>Strap Material: Real leather<br>Strap Colour: Blue<br>Case width [mm]: 33 | BUY NOW |