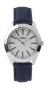

### Arabians ladies' watches Catalog

| PRODUCT |                                 | DETAILS                                                                                                  |         |
|---------|---------------------------------|----------------------------------------------------------------------------------------------------------|---------|
|         | Arabians DBA2240M ladies' watch | Display Type: Analogue<br>Strap Material: Real leather<br>Strap Colour: Brown<br>Case width [mm]: 39     | BUY NOW |
|         | Arabians DBA2268B ladies' watch | Display Type: Analogue<br>Strap Material: Stainless steel<br>Strap Colour: White<br>Case width [mm]: 33  | BUY NOW |
|         | Arabians DBA2268D ladies' watch | Display Type: Analogue<br>Strap Material: Stainless steel<br>Strap Colour: Gold<br>Case width [mm]: 33   | BUY NOW |
|         | Arabians DBA2268N ladies' watch | Display Type: Analogue<br>Strap Material: Stainless steel<br>Strap Colour: Silver<br>Case width [mm]: 33 | BUY NOW |
|         | Arabians DBA2268W ladies' watch | Display Type: Analogue<br>Strap Material: Stainless steel<br>Strap Colour: White<br>Case width [mm]: 33  | BUY NOW |