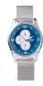

Display Type: Analogue Strap Material: Silicone Strap Colour: Blue Case width [mm]: 33

BUY NOW

Arabians DBP2200A ladies' watch

Display Type: Analogue Strap Material: Real leather Strap Colour: Blue Case width [mm]: 29