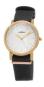

https://www.dialando.pl/

| PRODUCT |                                 | DETAILS                                                                                             |         |
|---------|---------------------------------|-----------------------------------------------------------------------------------------------------|---------|
|         | Arabians DBA2122B ladies' watch | Display Type: Analogue<br>Strap Material: Silicone<br>Strap Colour: Beige<br>Case width [mm]: 38    | BUY NOW |
|         | Arabians DBA2125M ladies' watch | Display Type: Analogue<br>Strap Material: Silicone<br>Strap Colour: Brown<br>Case width [mm]: 38    | BUY NOW |
|         | Arabians DBA2265A ladies' watch | Display Type: Analogue<br>Strap Material: Real leather<br>Strap Colour: Blue<br>Case width [mm]: 33 | BUY NOW |