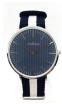

Display Type: Analogue Strap Material: Textile Strap Colour: Blue Case width [mm]: 40

BUY NOW

Arabians HNA2236EBA ladies' watch

Display Type: Analogue Strap Material: Textile Strap Colour: Blue Case width [mm]: 40