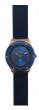

Display Type: Analogue Strap Material: Silicone Strap Colour: Blue Case width [mm]: 33

BUY NOW

Arabians DBP2200A ladies' watch

Display Type: Analogue Strap Material: Real leather Strap Colour: Blue Case width [mm]: 29