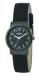

### Arabians ladies' watches Catalog

| PRODUCT |                                 | DETAILS                                                                                                  |         |
|---------|---------------------------------|----------------------------------------------------------------------------------------------------------|---------|
|         | Arabians DBA2240M ladies' watch | Display Type: Analogue<br>Strap Material: Real leather<br>Strap Colour: Brown<br>Case width [mm]: 39     | BUY NOW |
|         | Arabians DBA2268B ladies' watch | Display Type: Analogue<br>Strap Material: Stainless steel<br>Strap Colour: White<br>Case width [mm]: 33  | BUY NOW |
|         | Arabians DBA2268D ladies' watch | Display Type: Analogue<br>Strap Material: Stainless steel<br>Strap Colour: Gold<br>Case width [mm]: 33   | BUY NOW |
|         | Arabians DBA2268N ladies' watch | Display Type: Analogue<br>Strap Material: Stainless steel<br>Strap Colour: Silver<br>Case width [mm]: 33 | BUY NOW |
|         | Arabians DBA2268W ladies' watch | Display Type: Analogue<br>Strap Material: Stainless steel<br>Strap Colour: White<br>Case width [mm]: 33  | BUY NOW |