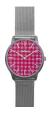

https://www.dialando.pl/

| PRODUCT |                                 | DETAILS                                                                                             |         |
|---------|---------------------------------|-----------------------------------------------------------------------------------------------------|---------|
|         | Arabians DBA2122B ladies' watch | Display Type: Analogue<br>Strap Material: Silicone<br>Strap Colour: Beige<br>Case width [mm]: 38    | BUY NOW |
|         | Arabians DBA2125M ladies' watch | Display Type: Analogue<br>Strap Material: Silicone<br>Strap Colour: Brown<br>Case width [mm]: 38    | BUY NOW |
|         | Arabians DBA2265A ladies' watch | Display Type: Analogue<br>Strap Material: Real leather<br>Strap Colour: Blue<br>Case width [mm]: 33 | BUY NOW |