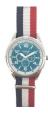

### Arabians ladies' watches Catalog

| PRODUCT |                                 | DETAILS                                                                                                  |         |
|---------|---------------------------------|----------------------------------------------------------------------------------------------------------|---------|
|         | Arabians DBA2240M ladies' watch | Display Type: Analogue<br>Strap Material: Real leather<br>Strap Colour: Brown<br>Case width [mm]: 39     | BUY NOW |
|         | Arabians DBA2268B ladies' watch | Display Type: Analogue<br>Strap Material: Stainless steel<br>Strap Colour: White<br>Case width [mm]: 33  | BUY NOW |
|         | Arabians DBA2268D ladies' watch | Display Type: Analogue<br>Strap Material: Stainless steel<br>Strap Colour: Gold<br>Case width [mm]: 33   | BUY NOW |
|         | Arabians DBA2268N ladies' watch | Display Type: Analogue<br>Strap Material: Stainless steel<br>Strap Colour: Silver<br>Case width [mm]: 33 | BUY NOW |
|         | Arabians DBA2268W ladies' watch | Display Type: Analogue<br>Strap Material: Stainless steel<br>Strap Colour: White<br>Case width [mm]: 33  | BUY NOW |