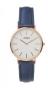

https://www.dialando.pl/

| PRODUCT |                                 | DETAILS                                                                                             |         |
|---------|---------------------------------|-----------------------------------------------------------------------------------------------------|---------|
|         | Arabians DBA2122B ladies' watch | Display Type: Analogue<br>Strap Material: Silicone<br>Strap Colour: Beige<br>Case width [mm]: 38    | BUY NOW |
|         | Arabians DBA2125M ladies' watch | Display Type: Analogue<br>Strap Material: Silicone<br>Strap Colour: Brown<br>Case width [mm]: 38    | BUY NOW |
|         | Arabians DBA2265A ladies' watch | Display Type: Analogue<br>Strap Material: Real leather<br>Strap Colour: Blue<br>Case width [mm]: 33 | BUY NOW |