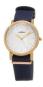

https://www.dialando.pl/

| PRODUCT |                                 | DETAILS                                                                                             |         |
|---------|---------------------------------|-----------------------------------------------------------------------------------------------------|---------|
|         | Arabians DBA2122B ladies' watch | Display Type: Analogue<br>Strap Material: Silicone<br>Strap Colour: Beige<br>Case width [mm]: 38    | BUY NOW |
|         | Arabians DBA2125M ladies' watch | Display Type: Analogue<br>Strap Material: Silicone<br>Strap Colour: Brown<br>Case width [mm]: 38    | BUY NOW |
|         | Arabians DBA2265A ladies' watch | Display Type: Analogue<br>Strap Material: Real leather<br>Strap Colour: Blue<br>Case width [mm]: 33 | BUY NOW |