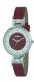

#### Arabians ladies' watches Catalog

PRODUCT DETAILS

Arabians DBP2045A ladies' watch

Display Type: Analogue Strap Material: Real leather Strap Colour: Blue Case width [mm]: 38

BUY NOW

Arabians DBP2045G ladies' watch

Display Type: Analogue Strap Material: Real leather Strap Colour: Grey Case width [mm]: 38

BUY NOW

Arabians DBP2045L ladies' watch

Display Type: Analogue Strap Material: Real leather Strap Colour: Violet Case width [mm]: 38