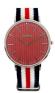

https://www.dialando.pl/

| PRODUCT |                                 | DETAILS                                                                                             |         |
|---------|---------------------------------|-----------------------------------------------------------------------------------------------------|---------|
|         | Arabians DBA2122B ladies' watch | Display Type: Analogue<br>Strap Material: Silicone<br>Strap Colour: Beige<br>Case width [mm]: 38    | BUY NOW |
|         | Arabians DBA2125M ladies' watch | Display Type: Analogue<br>Strap Material: Silicone<br>Strap Colour: Brown<br>Case width [mm]: 38    | BUY NOW |
|         | Arabians DBA2265A ladies' watch | Display Type: Analogue<br>Strap Material: Real leather<br>Strap Colour: Blue<br>Case width [mm]: 33 | BUY NOW |