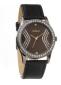

#### Arabians ladies' watches Catalog

PRODUCT DETAILS

Arabians DBA2087L ladies' watch

Display Type: Analogue Strap Material: Real leather Strap Colour: Black Case width [mm]: 40

BUY NOW

Arabians DBA2091L ladies' watch