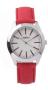

BUY NOW

Arabians HBA2212J ladies' watch

Display Type: Analogue Strap Material: Real leather Strap Colour: Red Case width [mm]: 38

BUY NOW

Arabians HBA2212K ladies' watch

Display Type: Analogue Strap Material: Real leather Strap Colour: Blue Case width [mm]: 38