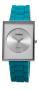

Display Type: Analogue Strap Material: Silicone Strap Colour: Blue Case width [mm]: 33

BUY NOW

Arabians DBP2200A ladies' watch

Display Type: Analogue Strap Material: Real leather Strap Colour: Blue Case width [mm]: 29