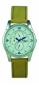

BUY NOW

Arabians DBA2131G ladies' watch

Display Type: Analogue Strap Material: Polycarbonate Strap Colour: Green Case width [mm]: 33

BUY NOW

Arabians DBA2213WB ladies' watch

Display Type: Analogue Strap Material: Real leather Strap Colour: White Case width [mm]: 33