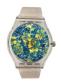

Display Type: Analogue Strap Material: Textile Strap Colour: Multicolor Case width [mm]: 37

BUY NOW

Arabians DBP0221C ladies' watch

Display Type: Analogue Strap Material: Textile Strap Colour: Multicolor Case width [mm]: 37