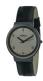

https://www.dialando.pl/

| PRODUCT |                                 | DETAILS                                                                                             |         |
|---------|---------------------------------|-----------------------------------------------------------------------------------------------------|---------|
|         | Arabians DBA2122B ladies' watch | Display Type: Analogue<br>Strap Material: Silicone<br>Strap Colour: Beige<br>Case width [mm]: 38    | BUY NOW |
|         | Arabians DBA2125M ladies' watch | Display Type: Analogue<br>Strap Material: Silicone<br>Strap Colour: Brown<br>Case width [mm]: 38    | BUY NOW |
|         | Arabians DBA2265A ladies' watch | Display Type: Analogue<br>Strap Material: Real leather<br>Strap Colour: Blue<br>Case width [mm]: 33 | BUY NOW |