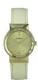

#### Arabians ladies' watches Catalog

**PRODUCT DETAILS** Display Type: Analogue Strap Material: Real leather Strap Colour: Silver Case width [mm]: 40 BUY NOW Arabians DBP2079P ladies' watch Display Type: Analogue Strap Material: Stainless steel Strap Colour: Black Case width [mm]: 30 BUY NOW Arabians DNA2237N ladies' watch Display Type: Analogue Strap Material: Stainless steel Strap Colour: Black Case width [mm]: 30 Arabians DNA2237W ladies' watch BUY NOW Display Type: Analogue Strap Material: Textile Strap Colour: Blue Case width [mm]: 30 Arabians DNA2238A ladies' watch BUY NOW Display Type: Analogue Strap Material: Textile Strap Colour: Brown Case width [mm]: 30