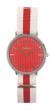

BUY NOW

Arabians HBA2212J ladies' watch

Display Type: Analogue Strap Material: Real leather Strap Colour: Red Case width [mm]: 38

BUY NOW

Arabians HBA2212K ladies' watch

Display Type: Analogue Strap Material: Real leather Strap Colour: Blue Case width [mm]: 38

BUY NOW

Arabians HBA2212Y ladies' watch

Display Type: Analogue Strap Material: Real leather Strap Colour: Red Case width [mm]: 38

BUY NOW

Arabians DBA2088P ladies' watch

Display Type: Analogue Strap Material: Real leather Strap Colour: Black Case width [mm]: 40