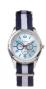

### Arabians ladies' watches Catalog

| PRODUCT |                                 | DETAILS                                                                                                  |         |
|---------|---------------------------------|----------------------------------------------------------------------------------------------------------|---------|
|         | Arabians DBA2240M ladies' watch | Display Type: Analogue<br>Strap Material: Real leather<br>Strap Colour: Brown<br>Case width [mm]: 39     | BUY NOW |
|         | Arabians DBA2268B ladies' watch | Display Type: Analogue<br>Strap Material: Stainless steel<br>Strap Colour: White<br>Case width [mm]: 33  | BUY NOW |
|         | Arabians DBA2268D ladies' watch | Display Type: Analogue<br>Strap Material: Stainless steel<br>Strap Colour: Gold<br>Case width [mm]: 33   | BUY NOW |
|         | Arabians DBA2268N ladies' watch | Display Type: Analogue<br>Strap Material: Stainless steel<br>Strap Colour: Silver<br>Case width [mm]: 33 | BUY NOW |
|         | Arabians DBA2268W ladies' watch | Display Type: Analogue<br>Strap Material: Stainless steel<br>Strap Colour: White<br>Case width [mm]: 33  | BUY NOW |