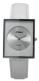

#### Arabians ladies' watches Catalog

PRODUCT DETAILS

Arabians DBP2262D ladies' watch

Display Type: Analogue Strap Material: Stainless steel Strap Colour: Silver Case width [mm]: 37

BUY NOW

Arabians DBP2262G ladies' watch

Display Type: Analogue Strap Material: Real leather Strap Colour: White Case width [mm]: 37

BUY NOW

Arabians DBP2262R ladies' watch

Display Type: Analogue Strap Material: Real leather Strap Colour: Pink Case width [mm]: 37