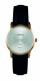

https://www.dialando.pl/

| PRODUCT |                                 | DETAILS                                                                                             |         |
|---------|---------------------------------|-----------------------------------------------------------------------------------------------------|---------|
|         | Arabians DBA2122B ladies' watch | Display Type: Analogue<br>Strap Material: Silicone<br>Strap Colour: Beige<br>Case width [mm]: 38    | BUY NOW |
|         | Arabians DBA2125M ladies' watch | Display Type: Analogue<br>Strap Material: Silicone<br>Strap Colour: Brown<br>Case width [mm]: 38    | BUY NOW |
|         | Arabians DBA2265A ladies' watch | Display Type: Analogue<br>Strap Material: Real leather<br>Strap Colour: Blue<br>Case width [mm]: 33 | BUY NOW |