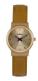

https://www.dialando.pl/

| PRODUCT |                                 | DETAILS                                                                                             |         |
|---------|---------------------------------|-----------------------------------------------------------------------------------------------------|---------|
|         | Arabians DBA2122B ladies' watch | Display Type: Analogue<br>Strap Material: Silicone<br>Strap Colour: Beige<br>Case width [mm]: 38    | BUY NOW |
|         | Arabians DBA2125M ladies' watch | Display Type: Analogue<br>Strap Material: Silicone<br>Strap Colour: Brown<br>Case width [mm]: 38    | BUY NOW |
|         | Arabians DBA2265A ladies' watch | Display Type: Analogue<br>Strap Material: Real leather<br>Strap Colour: Blue<br>Case width [mm]: 33 | BUY NOW |