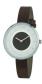

https://www.dialando.pl/

| PRODUCT |                                 | DETAILS                                                                                             |         |
|---------|---------------------------------|-----------------------------------------------------------------------------------------------------|---------|
|         | Arabians DBA2122B ladies' watch | Display Type: Analogue<br>Strap Material: Silicone<br>Strap Colour: Beige<br>Case width [mm]: 38    | BUY NOW |
|         | Arabians DBA2125M ladies' watch | Display Type: Analogue<br>Strap Material: Silicone<br>Strap Colour: Brown<br>Case width [mm]: 38    | BUY NOW |
|         | Arabians DBA2265A ladies' watch | Display Type: Analogue<br>Strap Material: Real leather<br>Strap Colour: Blue<br>Case width [mm]: 33 | BUY NOW |