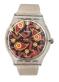

BUY NOW

Arabians DBA2246A ladies' watch

Display Type: Analogue Strap Material: Stainless steel Strap Colour: Silver Case width [mm]: 33

BUY NOW

Arabians DBA2246B ladies' watch

Display Type: Analogue Strap Material: Stainless steel Strap Colour: Silver Case width [mm]: 33