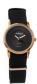

#### Arabians ladies' watches Catalog

PRODUCT DETAILS

Arabians DBP2045P ladies' watch

Display Type: Analogue Strap Material: Real leather Strap Colour: Pink Case width [mm]: 38

BUY NOW

Arabians DBA2244R ladies' watch