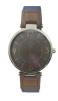

https://www.dialando.pl/

| PRODUCT |                                 | DETAILS                                                                                             |         |
|---------|---------------------------------|-----------------------------------------------------------------------------------------------------|---------|
|         | Arabians DBA2122B ladies' watch | Display Type: Analogue<br>Strap Material: Silicone<br>Strap Colour: Beige<br>Case width [mm]: 38    | BUY NOW |
|         | Arabians DBA2125M ladies' watch | Display Type: Analogue<br>Strap Material: Silicone<br>Strap Colour: Brown<br>Case width [mm]: 38    | BUY NOW |
|         | Arabians DBA2265A ladies' watch | Display Type: Analogue<br>Strap Material: Real leather<br>Strap Colour: Blue<br>Case width [mm]: 33 | BUY NOW |