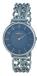

#### Arabians ladies' watches Catalog

PRODUCT DETAILS

Arabians DBA2213WM ladies' watch

Display Type: Analogue Strap Material: Real leather Strap Colour: Brown Case width [mm]: 33

BUY NOW

Arabians DBH2187B ladies' watch

Display Type: Analogue Strap Material: Textile Strap Colour: Black Case width [mm]: 34

**BUY NOW** 

Arabians DBH2187BA ladies' watch

Display Type: Analogue Strap Material: Real leather Strap Colour: Blue Case width [mm]: 34