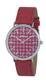

#### Arabians ladies' watches Catalog

PRODUCT DETAILS

Arabians DBP2045P ladies' watch

Display Type: Analogue Strap Material: Real leather Strap Colour: Pink Case width [mm]: 38

BUY NOW

Arabians DBA2244R ladies' watch