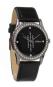

https://www.dialando.pl/

| PRODUCT |                                 | DETAILS                                                                                             |         |
|---------|---------------------------------|-----------------------------------------------------------------------------------------------------|---------|
|         | Arabians DBA2122B ladies' watch | Display Type: Analogue<br>Strap Material: Silicone<br>Strap Colour: Beige<br>Case width [mm]: 38    | BUY NOW |
|         | Arabians DBA2125M ladies' watch | Display Type: Analogue<br>Strap Material: Silicone<br>Strap Colour: Brown<br>Case width [mm]: 38    | BUY NOW |
|         | Arabians DBA2265A ladies' watch | Display Type: Analogue<br>Strap Material: Real leather<br>Strap Colour: Blue<br>Case width [mm]: 33 | BUY NOW |