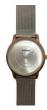

https://www.dialando.pl/

| PRODUCT |                                 | DETAILS                                                                                             |         |
|---------|---------------------------------|-----------------------------------------------------------------------------------------------------|---------|
|         | Arabians DBA2122B ladies' watch | Display Type: Analogue<br>Strap Material: Silicone<br>Strap Colour: Beige<br>Case width [mm]: 38    | BUY NOW |
|         | Arabians DBA2125M ladies' watch | Display Type: Analogue<br>Strap Material: Silicone<br>Strap Colour: Brown<br>Case width [mm]: 38    | BUY NOW |
|         | Arabians DBA2265A ladies' watch | Display Type: Analogue<br>Strap Material: Real leather<br>Strap Colour: Blue<br>Case width [mm]: 33 | BUY NOW |