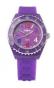

BUY NOW

Arabians DBP2262S ladies' watch

Display Type: Analogue Strap Material: Real leather Strap Colour: Silver Case width [mm]: 37

BUY NOW

Arabians HBA2066P ladies' watch

Display Type: Analogue Strap Material: Silicone Strap Colour: Violet Case width [mm]: 40