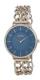

#### Arabians ladies' watches Catalog

PRODUCT DETAILS

Arabians DBA2087L ladies' watch

Display Type: Analogue Strap Material: Real leather Strap Colour: Black Case width [mm]: 40

BUY NOW

Arabians DBA2091L ladies' watch

Display Type: Analogue Strap Material: Real leather Strap Colour: Black Case width [mm]: 40

BUY NOW

Arabians DBA2129M ladies' watch

Display Type: Analogue Strap Material: Plastic Strap Colour: Brown Case width [mm]: 38