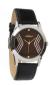

#### Arabians ladies' watches Catalog

PRODUCT DETAILS

Arabians DBA2087L ladies' watch

Display Type: Analogue Strap Material: Real leather Strap Colour: Black Case width [mm]: 40

BUY NOW

Arabians DBA2091L ladies' watch

Display Type: Analogue Strap Material: Real leather Strap Colour: Black Case width [mm]: 40

BUY NOW

Arabians DBA2129M ladies' watch

Display Type: Analogue Strap Material: Plastic Strap Colour: Brown Case width [mm]: 38