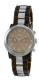

https://www.dialando.pl/

| PRODUCT |                                 | DETAILS                                                                                             |         |
|---------|---------------------------------|-----------------------------------------------------------------------------------------------------|---------|
|         | Arabians DBA2122B ladies' watch | Display Type: Analogue<br>Strap Material: Silicone<br>Strap Colour: Beige<br>Case width [mm]: 38    | BUY NOW |
|         | Arabians DBA2125M ladies' watch | Display Type: Analogue<br>Strap Material: Silicone<br>Strap Colour: Brown<br>Case width [mm]: 38    | BUY NOW |
|         | Arabians DBA2265A ladies' watch | Display Type: Analogue<br>Strap Material: Real leather<br>Strap Colour: Blue<br>Case width [mm]: 33 | BUY NOW |