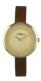

### Arabians ladies' watches Catalog

| PRODUCT |                                 | DETAILS                                                                                                  |         |
|---------|---------------------------------|----------------------------------------------------------------------------------------------------------|---------|
|         | Arabians DBA2240M ladies' watch | Display Type: Analogue<br>Strap Material: Real leather<br>Strap Colour: Brown<br>Case width [mm]: 39     | BUY NOW |
|         | Arabians DBA2268B ladies' watch | Display Type: Analogue<br>Strap Material: Stainless steel<br>Strap Colour: White<br>Case width [mm]: 33  | BUY NOW |
|         | Arabians DBA2268D ladies' watch | Display Type: Analogue<br>Strap Material: Stainless steel<br>Strap Colour: Gold<br>Case width [mm]: 33   | BUY NOW |
|         | Arabians DBA2268N ladies' watch | Display Type: Analogue<br>Strap Material: Stainless steel<br>Strap Colour: Silver<br>Case width [mm]: 33 | BUY NOW |
|         | Arabians DBA2268W ladies' watch | Display Type: Analogue<br>Strap Material: Stainless steel<br>Strap Colour: White<br>Case width [mm]: 33  | BUY NOW |