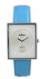

Display Type: Analogue Strap Material: Silicone Strap Colour: Blue Case width [mm]: 33

BUY NOW

Arabians DBP2200A ladies' watch

Display Type: Analogue Strap Material: Real leather Strap Colour: Blue Case width [mm]: 29