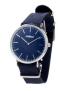

Display Type: Analogue Strap Material: Silicone Strap Colour: Blue Case width [mm]: 33

BUY NOW

Arabians DBP2200A ladies' watch

Display Type: Analogue Strap Material: Real leather Strap Colour: Blue Case width [mm]: 29