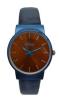

Display Type: Analogue Strap Material: Real leather Strap Colour: Blue Case width [mm]: 39

BUY NOW

Arabians DBA2257G ladies' watch

Display Type: Analogue Strap Material: Real leather Strap Colour: Grey Case width [mm]: 39