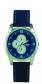

### Arabians ladies' watches Catalog

| PRODUCT |                                 | DETAILS                                                                                                  |         |
|---------|---------------------------------|----------------------------------------------------------------------------------------------------------|---------|
|         | Arabians DBA2240M ladies' watch | Display Type: Analogue<br>Strap Material: Real leather<br>Strap Colour: Brown<br>Case width [mm]: 39     | BUY NOW |
|         | Arabians DBA2268B ladies' watch | Display Type: Analogue<br>Strap Material: Stainless steel<br>Strap Colour: White<br>Case width [mm]: 33  | BUY NOW |
|         | Arabians DBA2268D ladies' watch | Display Type: Analogue<br>Strap Material: Stainless steel<br>Strap Colour: Gold<br>Case width [mm]: 33   | BUY NOW |
|         | Arabians DBA2268N ladies' watch | Display Type: Analogue<br>Strap Material: Stainless steel<br>Strap Colour: Silver<br>Case width [mm]: 33 | BUY NOW |
|         | Arabians DBA2268W ladies' watch | Display Type: Analogue<br>Strap Material: Stainless steel<br>Strap Colour: White<br>Case width [mm]: 33  | BUY NOW |