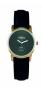

#### Arabians ladies' watches Catalog

PRODUCT DETAILS

Arabians DBP2045A ladies' watch

Display Type: Analogue Strap Material: Real leather Strap Colour: Blue Case width [mm]: 38

BUY NOW

Arabians DBP2045G ladies' watch