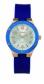

Display Type: Analogue Strap Material: Textile Strap Colour: Black Case width [mm]: 34

**BUY NOW** 

Arabians DBH2187BA ladies' watch

Display Type: Analogue Strap Material: Real leather Strap Colour: Blue Case width [mm]: 34