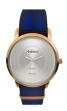

Display Type: Analogue Strap Material: Silicone Strap Colour: Blue Case width [mm]: 33

BUY NOW

Arabians DBP2200A ladies' watch

Display Type: Analogue Strap Material: Real leather Strap Colour: Blue Case width [mm]: 29