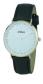

#### Arabians ladies' watches Catalog

PRODUCT DETAILS

Arabians DBP2262D ladies' watch

Display Type: Analogue Strap Material: Stainless steel Strap Colour: Silver Case width [mm]: 37

BUY NOW

Arabians DBP2262G ladies' watch