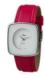

#### Arabians ladies' watches Catalog

PRODUCT DETAILS

Arabians DBP2262D ladies' watch

Display Type: Analogue Strap Material: Stainless steel Strap Colour: Silver Case width [mm]: 37

BUY NOW

Arabians DBP2262G ladies' watch

Display Type: Analogue Strap Material: Real leather Strap Colour: White Case width [mm]: 37

BUY NOW

Arabians DBP2262R ladies' watch

Display Type: Analogue Strap Material: Real leather Strap Colour: Pink Case width [mm]: 37